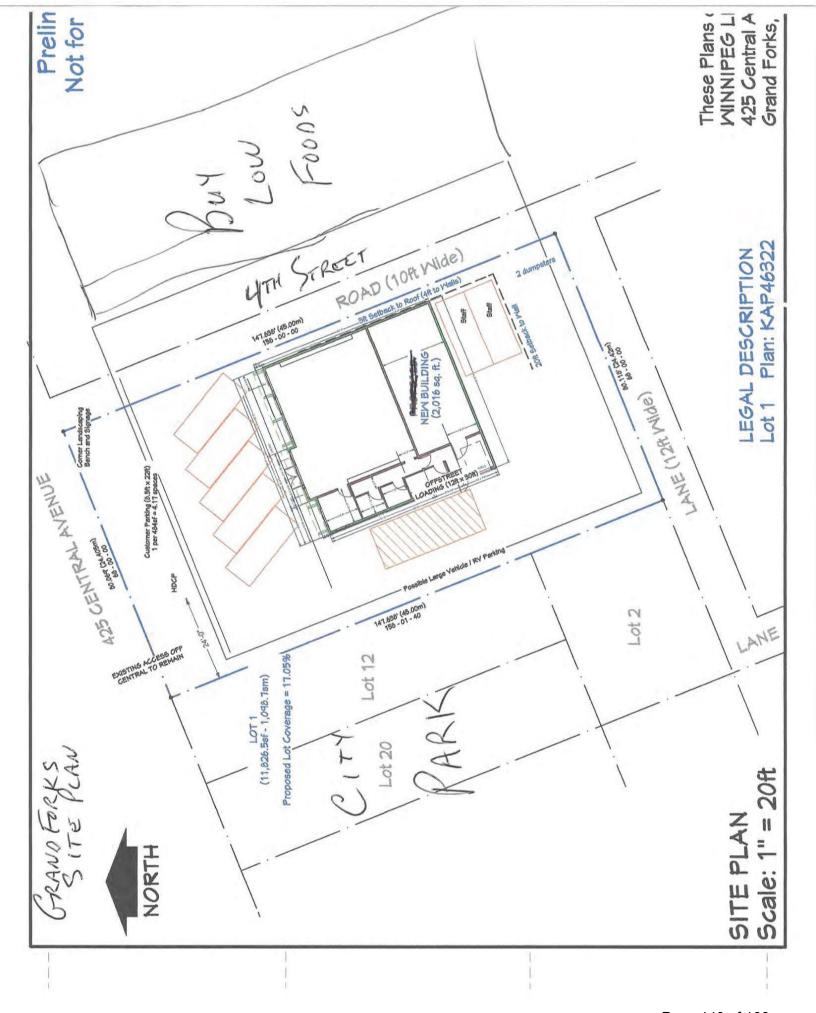

c. Development Permit No. DP1903 Proposed Non-Medical Cannabis Retail Store Licence at 426 Central Ave.

128 - 155

Development and Engineering Services

#### Recommendation

THAT the Committee of the Whole recommends to Council to direct staff to proceed with the statutory requirements for public notice respecting a Non-Medical Cannabis Retail Store Licence application proposed for 426 Central Ave, legally described as Lot 1, District Lot 108, SDYD, Plan KAP46322, PID 017-570-221.