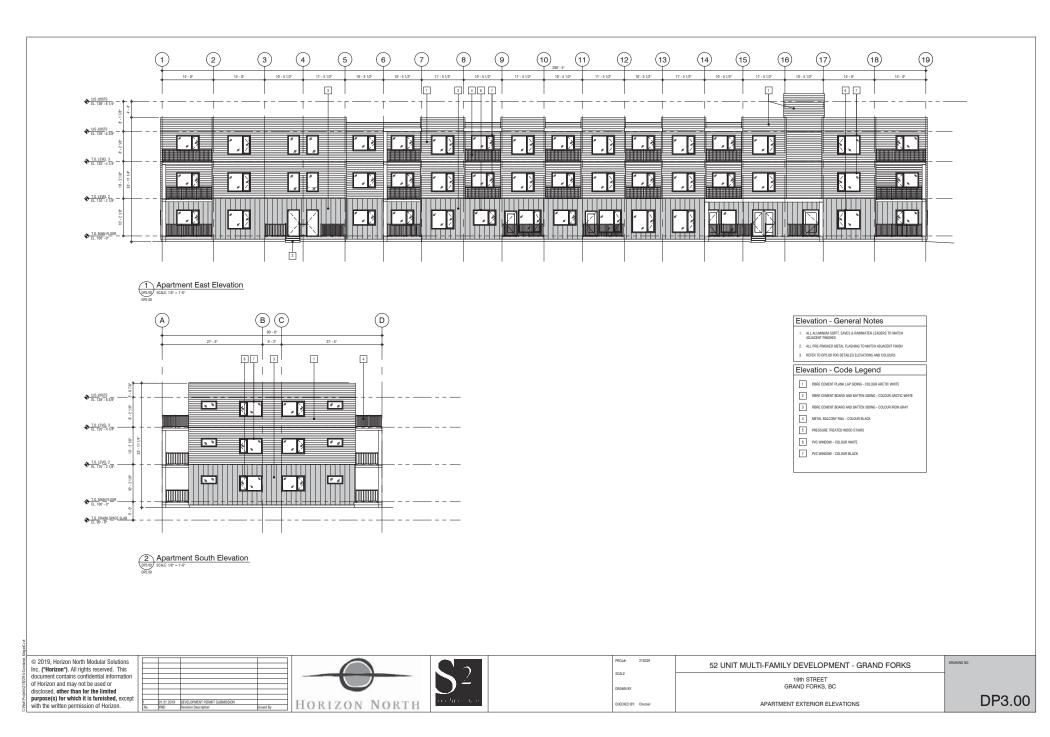

#### Option 2 Recommendation:

THAT the Committee of the Whole asks staff to prepare an Amendment Bylaw to Bylaw No. 2050 to include Remuneration Option \_\_\_\_\_.

 Development Permit No. DP1905 Proposed 52 Unit Multi-Family Development on the 0.925 Hectare (2.29 Acre) Parcel at 6895-19th Street
 Development & Engineering Services 101 - 127

#### Recommendation

THAT the Committee of the Whole recommends that Council approves Development Permit No. DP1905 for a 52 Unit Multi-Family Development to be located on 19th Street on the lot legally described as Lot 1, District Lot 380, Similkameen Division Yale District, Plan KAP85777, generally in accordance with the site layout and development drawings contained in Appendix A.