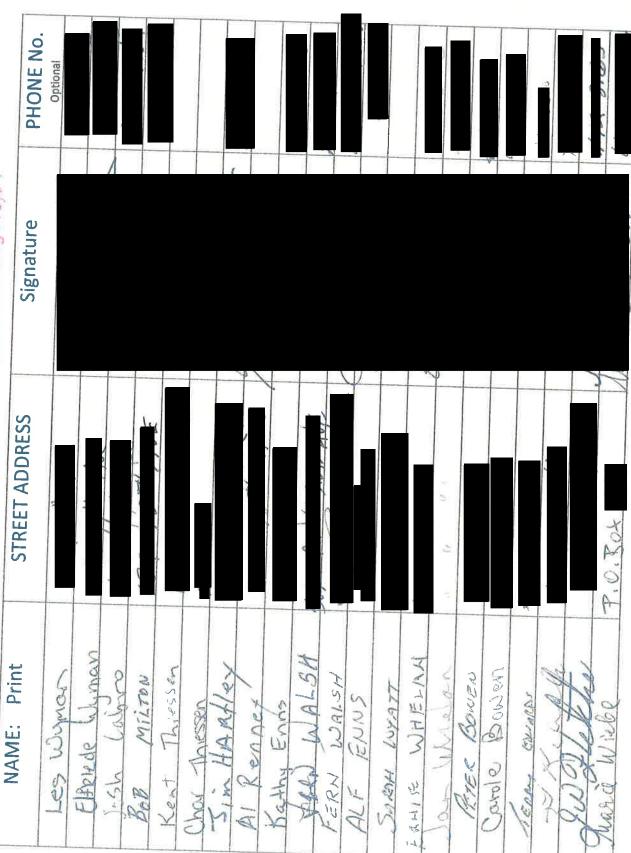

PETITION

City to Re-think the location of 2nd Street Housing Project.

| PHONE No.      |               |    | 1,           |                  |               |                  |       |            | AN THE          |               |                |              |              |
|----------------|---------------|----|--------------|------------------|---------------|------------------|-------|------------|-----------------|---------------|----------------|--------------|--------------|
| Signature      | J             |    |              |                  |               |                  |       |            |                 |               |                |              |              |
| STREET ADDRESS |               |    | 1            |                  |               |                  |       |            |                 |               |                |              |              |
|                | Parvell Chard | 22 | J. Tomlinson | Rachel Alexander | Mones Peretic | Dan Brown Change | Marsh | 4 VISSEL ) | Charles Atchios | May hain Hein | A Leah Mulling | JARED DOWNER | SAME Juney & |