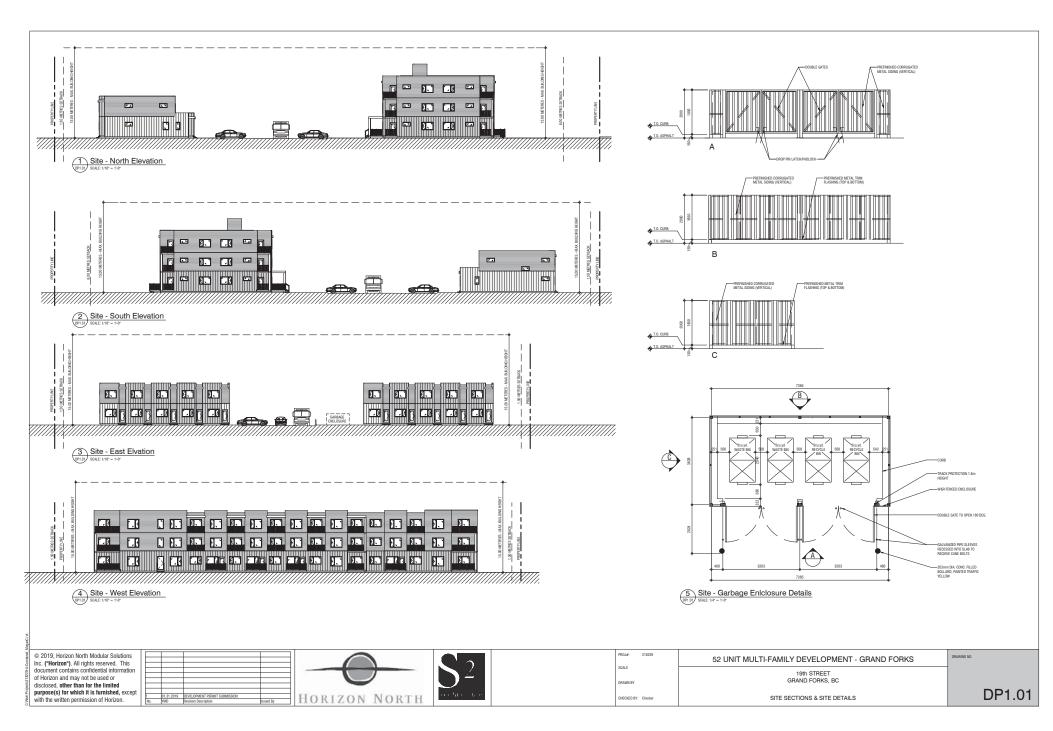

#### Option 2 Recommendation:

THAT the Committee of the Whole asks staff to prepare an Amendment Bylaw to Bylaw No. 2050 to include Remuneration Option \_\_\_\_\_.

 Development Permit No. DP1905 Proposed 52 Unit Multi-Family Development on the 0.925 Hectare (2.29 Acre) Parcel at 6895-19th Street
 Development & Engineering Services 101 - 127

#### Recommendation

THAT the Committee of the Whole recommends that Council approves Development Permit No. DP1905 for a 52 Unit Multi-Family Development to be located on 19th Street on the lot legally described as Lot 1, District Lot 380, Similkameen Division Yale District, Plan KAP85777, generally in accordance with the site layout and development drawings contained in Appendix A.