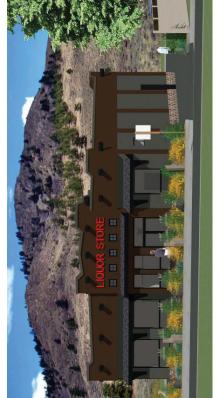

c. Development Permit No. DP1903 Proposed Non-Medical Cannabis Retail Store Licence at 426 Central Ave.

128 - 155

Development and Engineering Services

#### Recommendation

THAT the Committee of the Whole recommends to Council to direct staff to proceed with the statutory requirements for public notice respecting a Non-Medical Cannabis Retail Store Licence application proposed for 426 Central Ave, legally described as Lot 1, District Lot 108, SDYD, Plan KAP46322, PID 017-570-221.