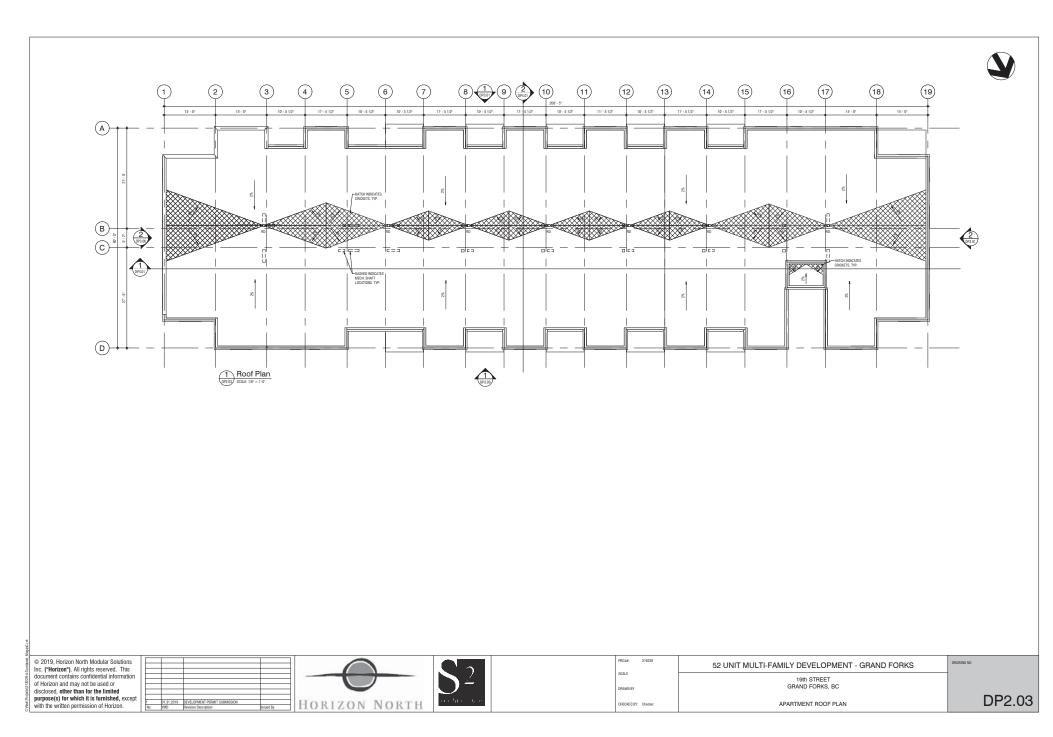

#### Option 2 Recommendation:

THAT the Committee of the Whole asks staff to prepare an Amendment Bylaw to Bylaw No. 2050 to include Remuneration Option \_\_\_\_\_.

 Development Permit No. DP1905 Proposed 52 Unit Multi-Family Development on the 0.925 Hectare (2.29 Acre) Parcel at 6895-19th Street
 Development & Engineering Services 101 - 127

#### Recommendation

THAT the Committee of the Whole recommends that Council approves Development Permit No. DP1905 for a 52 Unit Multi-Family Development to be located on 19th Street on the lot legally described as Lot 1, District Lot 380, Similkameen Division Yale District, Plan KAP85777, generally in accordance with the site layout and development drawings contained in Appendix A.