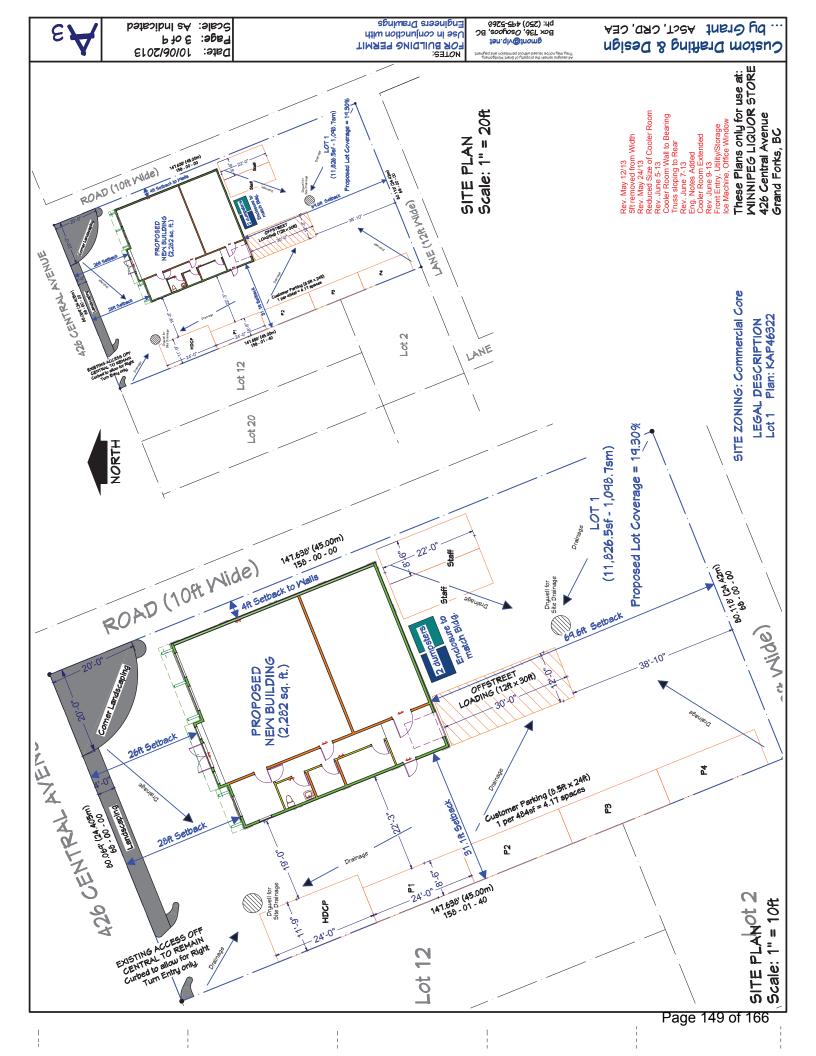

c. Development Permit No. DP1903 Proposed Non-Medical Cannabis Retail Store Licence at 426 Central Ave.

128 - 155

Development and Engineering Services

#### Recommendation

THAT the Committee of the Whole recommends to Council to direct staff to proceed with the statutory requirements for public notice respecting a Non-Medical Cannabis Retail Store Licence application proposed for 426 Central Ave, legally described as Lot 1, District Lot 108, SDYD, Plan KAP46322, PID 017-570-221.