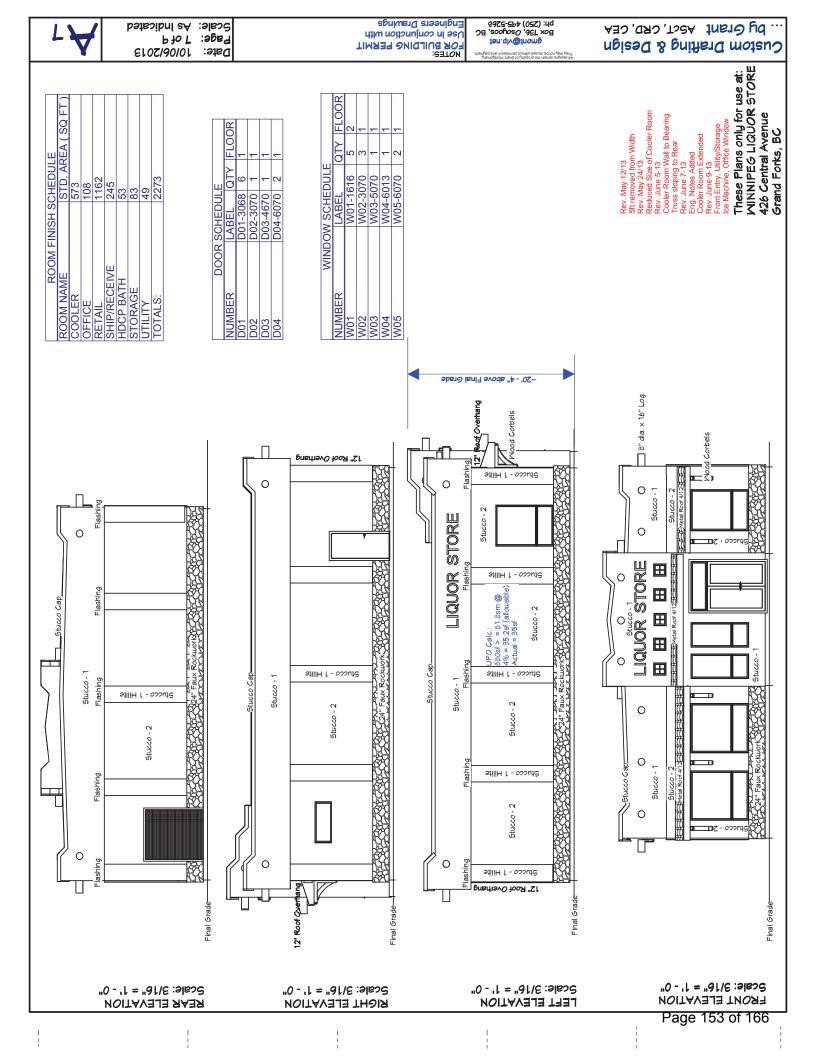

c. Development Permit No. DP1903 Proposed Non-Medical Cannabis Retail Store Licence at 426 Central Ave.

128 - 155

Development and Engineering Services

#### Recommendation

THAT the Committee of the Whole recommends to Council to direct staff to proceed with the statutory requirements for public notice respecting a Non-Medical Cannabis Retail Store Licence application proposed for 426 Central Ave, legally described as Lot 1, District Lot 108, SDYD, Plan KAP46322, PID 017-570-221.