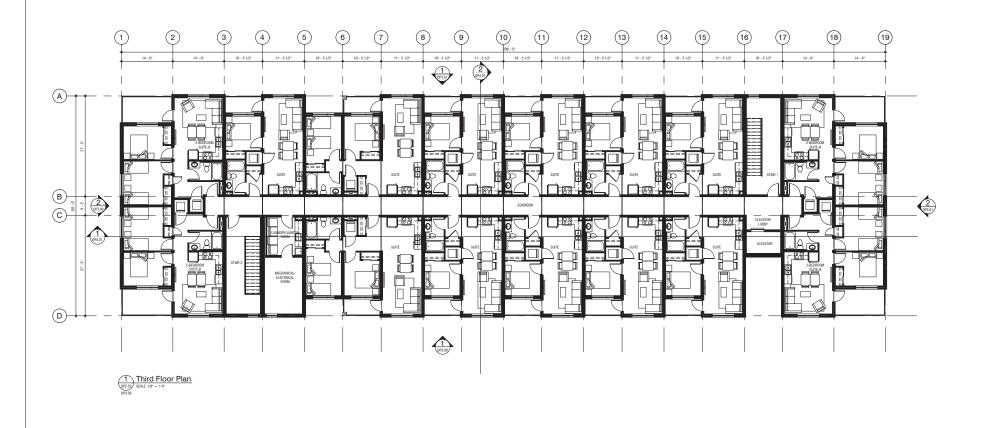

#### Option 2 Recommendation:

THAT the Committee of the Whole asks staff to prepare an Amendment Bylaw to Bylaw No. 2050 to include Remuneration Option \_\_\_\_\_.

 Development Permit No. DP1905 Proposed 52 Unit Multi-Family Development on the 0.925 Hectare (2.29 Acre) Parcel at 6895-19th Street
 Development & Engineering Services 101 - 127

#### Recommendation

THAT the Committee of the Whole recommends that Council approves Development Permit No. DP1905 for a 52 Unit Multi-Family Development to be located on 19th Street on the lot legally described as Lot 1, District Lot 380, Similkameen Division Yale District, Plan KAP85777, generally in accordance with the site layout and development drawings contained in Appendix A.