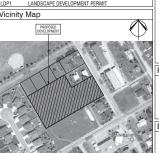

#### Option 2 Recommendation:

THAT the Committee of the Whole asks staff to prepare an Amendment Bylaw to Bylaw No. 2050 to include Remuneration Option \_\_\_\_\_.

 Development Permit No. DP1905 Proposed 52 Unit Multi-Family Development on the 0.925 Hectare (2.29 Acre) Parcel at 6895-19th Street
 Development & Engineering Services 101 - 127

#### Recommendation

THAT the Committee of the Whole recommends that Council approves Development Permit No. DP1905 for a 52 Unit Multi-Family Development to be located on 19th Street on the lot legally described as Lot 1, District Lot 380, Similkameen Division Yale District, Plan KAP85777, generally in accordance with the site layout and development drawings contained in Appendix A.