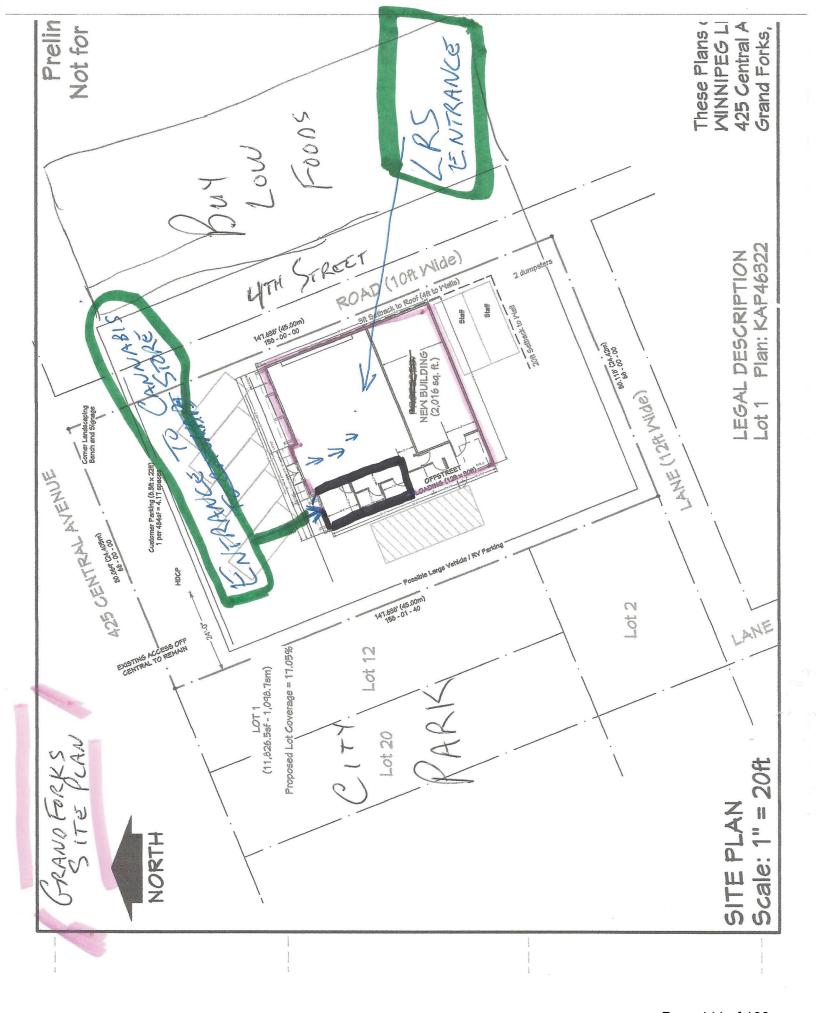

c. Development Permit No. DP1903 Proposed Non-Medical Cannabis Retail Store Licence at 426 Central Ave.

128 - 155

Development and Engineering Services

#### Recommendation

THAT the Committee of the Whole recommends to Council to direct staff to proceed with the statutory requirements for public notice respecting a Non-Medical Cannabis Retail Store Licence application proposed for 426 Central Ave, legally described as Lot 1, District Lot 108, SDYD, Plan KAP46322, PID 017-570-221.