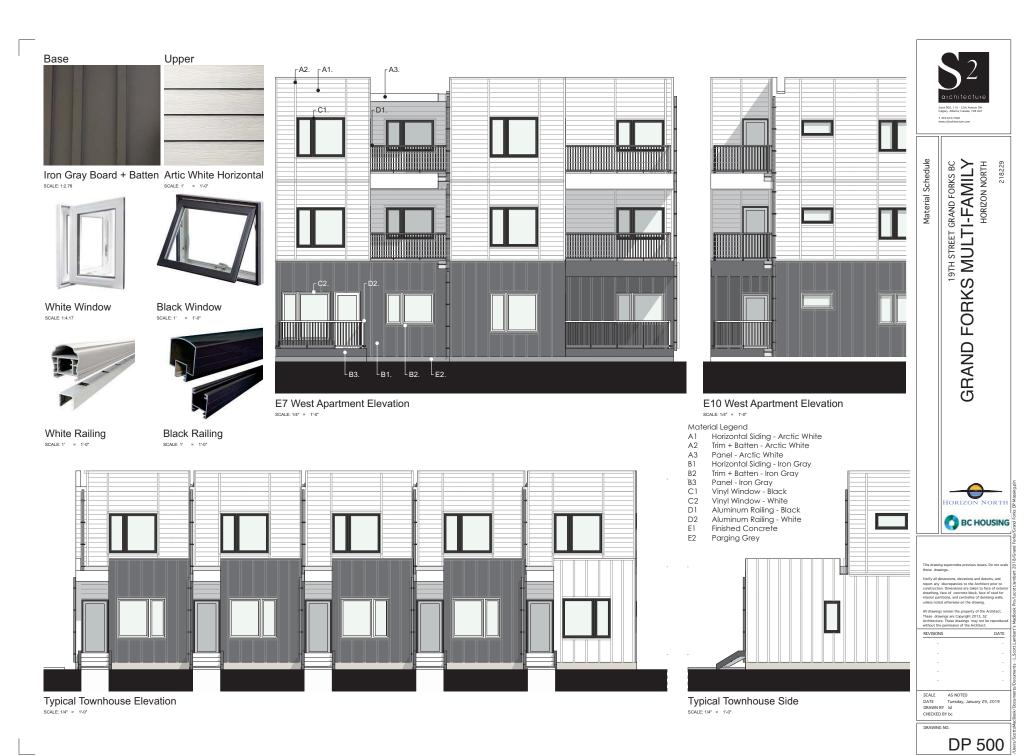

#### Option 2 Recommendation:

THAT the Committee of the Whole asks staff to prepare an Amendment Bylaw to Bylaw No. 2050 to include Remuneration Option \_\_\_\_\_.

 Development Permit No. DP1905 Proposed 52 Unit Multi-Family Development on the 0.925 Hectare (2.29 Acre) Parcel at 6895-19th Street
 Development & Engineering Services 101 - 127

#### Recommendation

THAT the Committee of the Whole recommends that Council approves Development Permit No. DP1905 for a 52 Unit Multi-Family Development to be located on 19th Street on the lot legally described as Lot 1, District Lot 380, Similkameen Division Yale District, Plan KAP85777, generally in accordance with the site layout and development drawings contained in Appendix A.