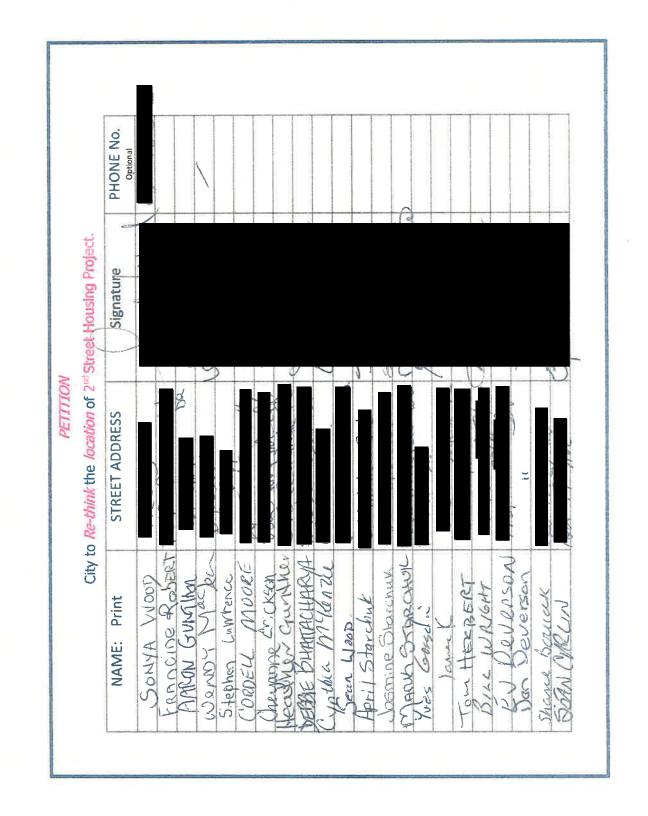

PETITION

City to Re-think the location of 2nd Street Housing Project.

| PHONE No.      |               |    | 1,           |                  |               |                  |       |            | AN THE          |               |                |              |              |
|----------------|---------------|----|--------------|------------------|---------------|------------------|-------|------------|-----------------|---------------|----------------|--------------|--------------|
| Signature      | J             |    |              |                  |               |                  |       |            |                 |               |                |              |              |
| STREET ADDRESS |               |    | 1            |                  |               |                  |       |            |                 |               |                |              |              |
|                | Parvell Chard | 22 | J. Tomlinson | Rachel Alexander | Mones Peretic | Dan Brown Change | Marsh | 4 VISSEL ) | Charles Atchios | May hain Hein | A Leah Mulling | JARED DOWNER | SAME Juney & |