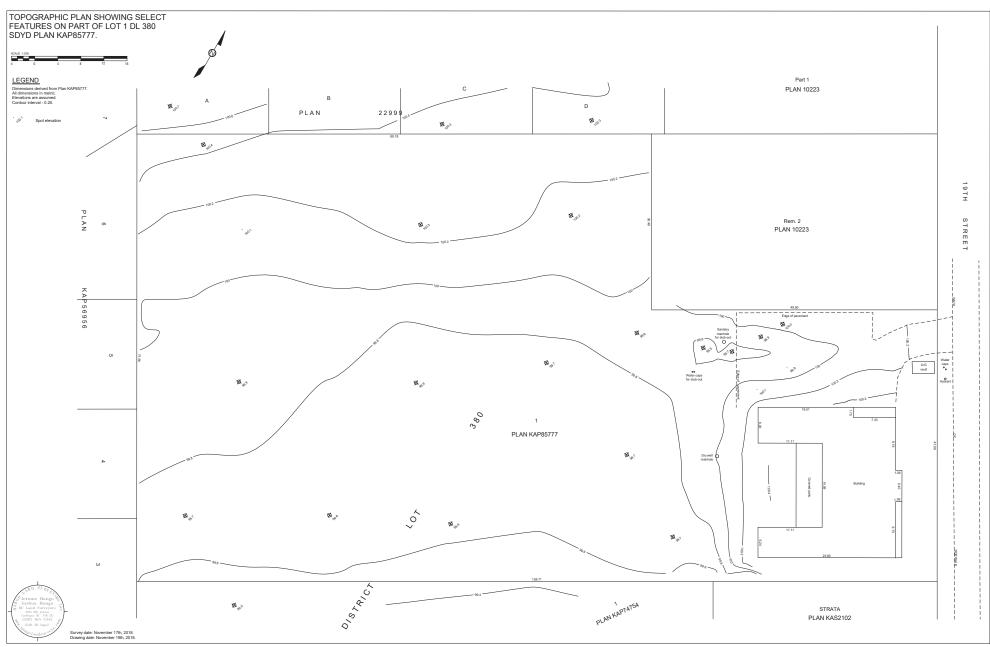

#### Recommendation

THAT the Committee of the Whole recommends that Council approves Development Permit No. DP1905 for a 52 Unit Multi-Family Development to be located on 19th Street on the lot legally described as Lot 1, District Lot 380, Similkameen Division Yale District, Plan KAP85777, generally in accordance with the site layout and development drawings contained in Appendix A.