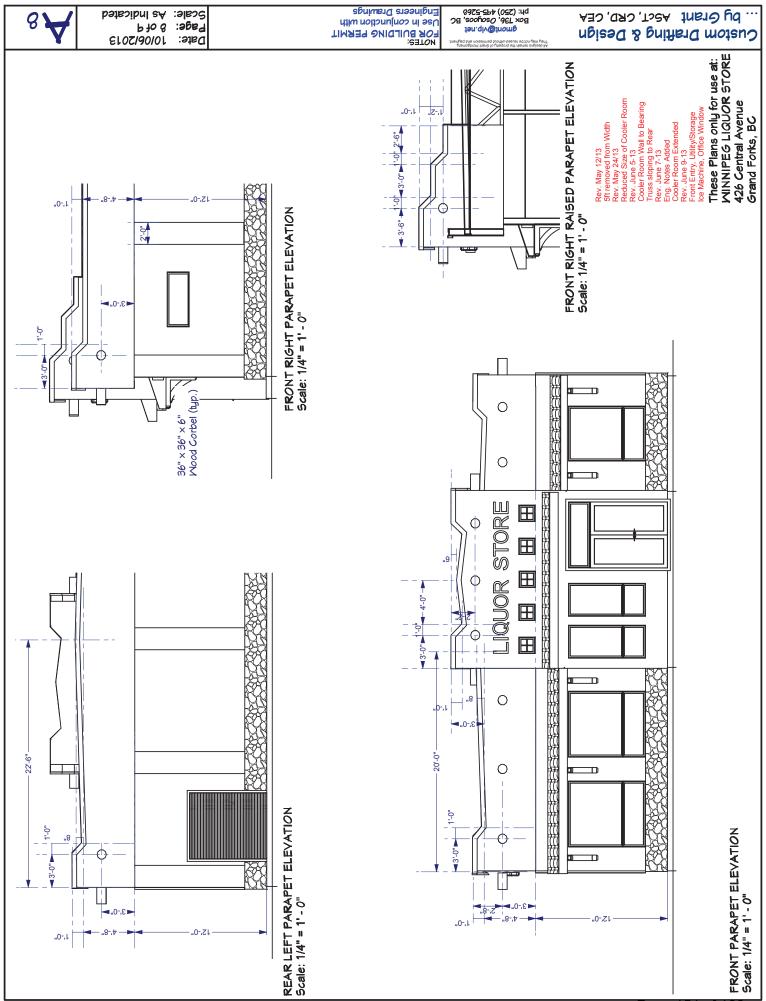

c. Development Permit No. DP1903 Proposed Non-Medical Cannabis Retail Store Licence at 426 Central Ave.

128 - 155

Development and Engineering Services

#### Recommendation

THAT the Committee of the Whole recommends to Council to direct staff to proceed with the statutory requirements for public notice respecting a Non-Medical Cannabis Retail Store Licence application proposed for 426 Central Ave, legally described as Lot 1, District Lot 108, SDYD, Plan KAP46322, PID 017-570-221.