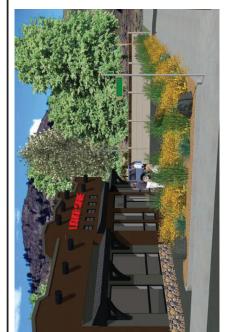

c. Development Permit No. DP1903 Proposed Non-Medical Cannabis Retail Store Licence at 426 Central Ave.

128 - 155

Development and Engineering Services

#### Recommendation

THAT the Committee of the Whole recommends to Council to direct staff to proceed with the statutory requirements for public notice respecting a Non-Medical Cannabis Retail Store Licence application proposed for 426 Central Ave, legally described as Lot 1, District Lot 108, SDYD, Plan KAP46322, PID 017-570-221.