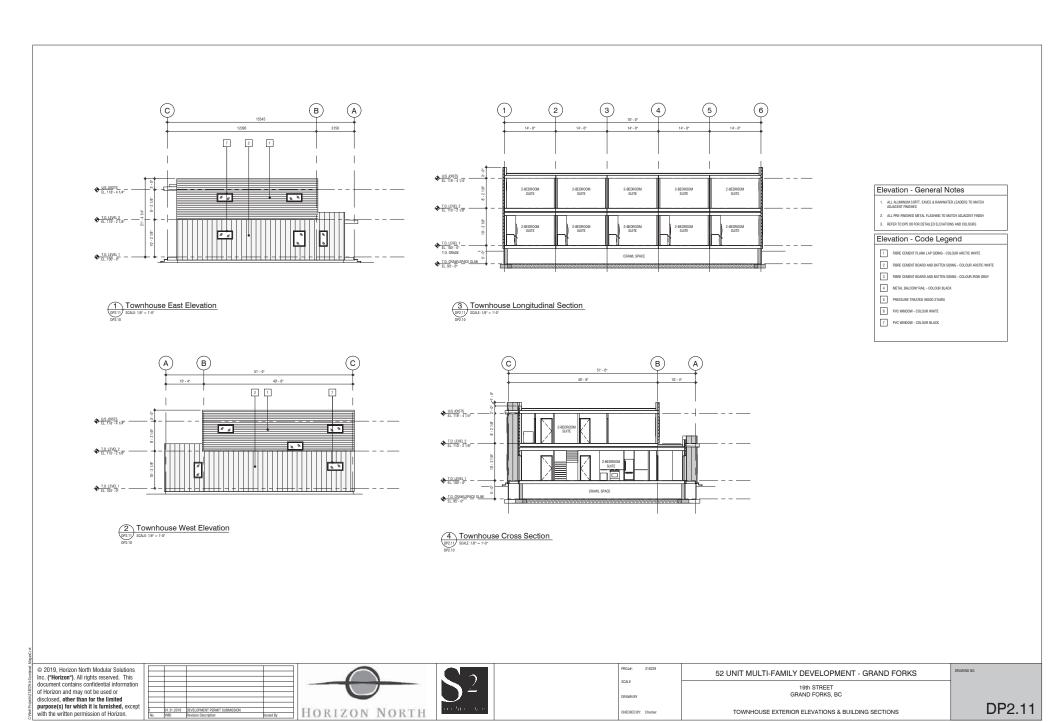

#### Option 2 Recommendation:

THAT the Committee of the Whole asks staff to prepare an Amendment Bylaw to Bylaw No. 2050 to include Remuneration Option \_\_\_\_\_.

 Development Permit No. DP1905 Proposed 52 Unit Multi-Family Development on the 0.925 Hectare (2.29 Acre) Parcel at 6895-19th Street
 Development & Engineering Services 101 - 127

#### Recommendation

THAT the Committee of the Whole recommends that Council approves Development Permit No. DP1905 for a 52 Unit Multi-Family Development to be located on 19th Street on the lot legally described as Lot 1, District Lot 380, Similkameen Division Yale District, Plan KAP85777, generally in accordance with the site layout and development drawings contained in Appendix A.