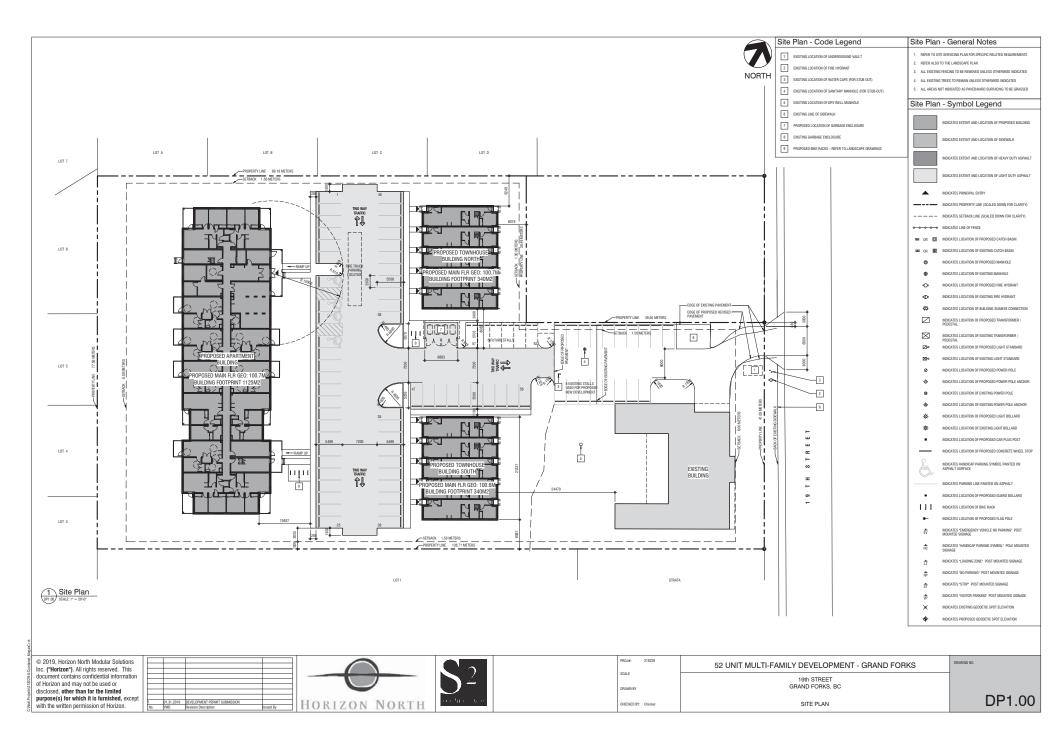

#### Option 2 Recommendation:

THAT the Committee of the Whole asks staff to prepare an Amendment Bylaw to Bylaw No. 2050 to include Remuneration Option \_\_\_\_\_.

 Development Permit No. DP1905 Proposed 52 Unit Multi-Family Development on the 0.925 Hectare (2.29 Acre) Parcel at 6895-19th Street
 Development & Engineering Services 101 - 127

#### Recommendation

THAT the Committee of the Whole recommends that Council approves Development Permit No. DP1905 for a 52 Unit Multi-Family Development to be located on 19th Street on the lot legally described as Lot 1, District Lot 380, Similkameen Division Yale District, Plan KAP85777, generally in accordance with the site layout and development drawings contained in Appendix A.