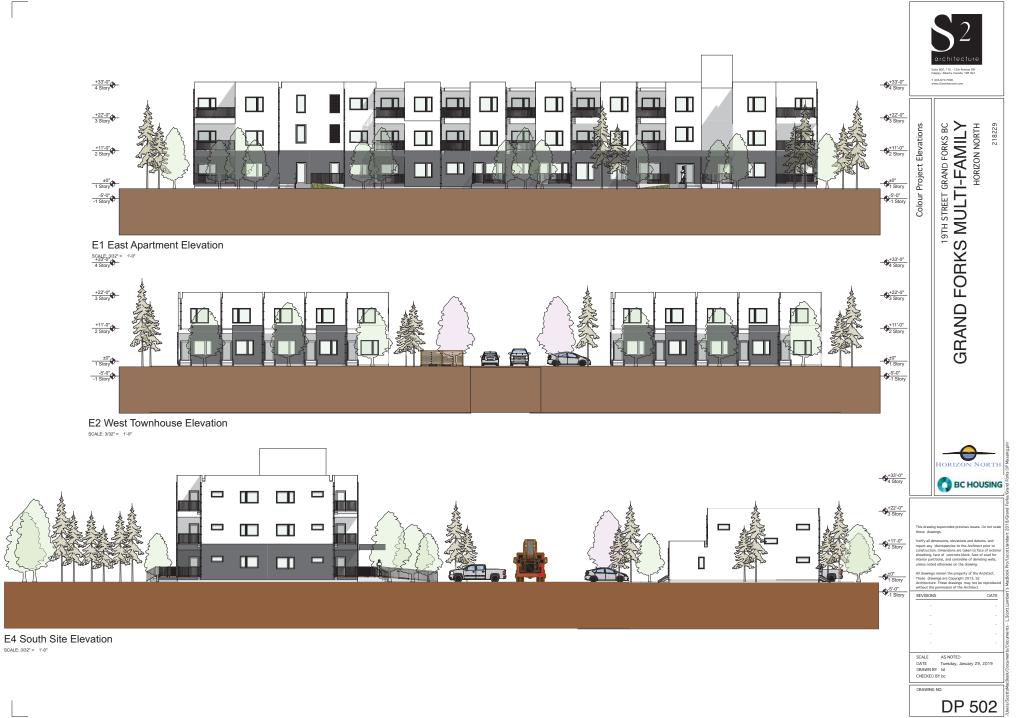

#### Option 2 Recommendation:

THAT the Committee of the Whole asks staff to prepare an Amendment Bylaw to Bylaw No. 2050 to include Remuneration Option \_\_\_\_\_.

 Development Permit No. DP1905 Proposed 52 Unit Multi-Family Development on the 0.925 Hectare (2.29 Acre) Parcel at 6895-19th Street
 Development & Engineering Services 101 - 127

#### Recommendation

THAT the Committee of the Whole recommends that Council approves Development Permit No. DP1905 for a 52 Unit Multi-Family Development to be located on 19th Street on the lot legally described as Lot 1, District Lot 380, Similkameen Division Yale District, Plan KAP85777, generally in accordance with the site layout and development drawings contained in Appendix A.