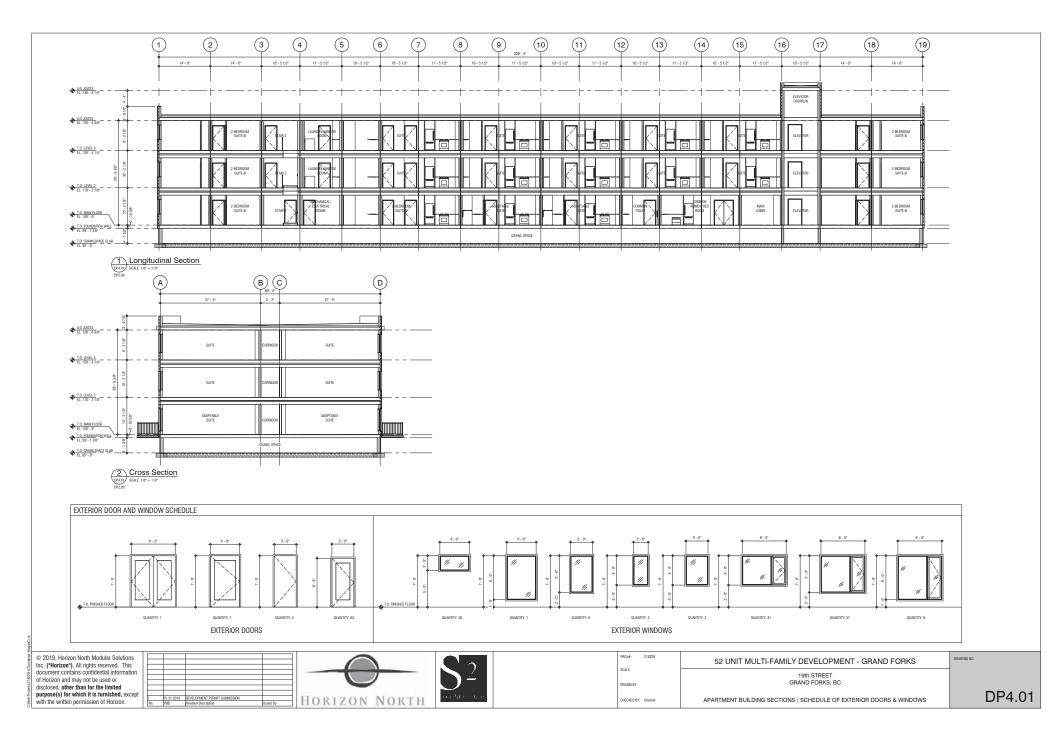

#### Recommendation

THAT the Committee of the Whole recommends that Council approves Development Permit No. DP1905 for a 52 Unit Multi-Family Development to be located on 19th Street on the lot legally described as Lot 1, District Lot 380, Similkameen Division Yale District, Plan KAP85777, generally in accordance with the site layout and development drawings contained in Appendix A.