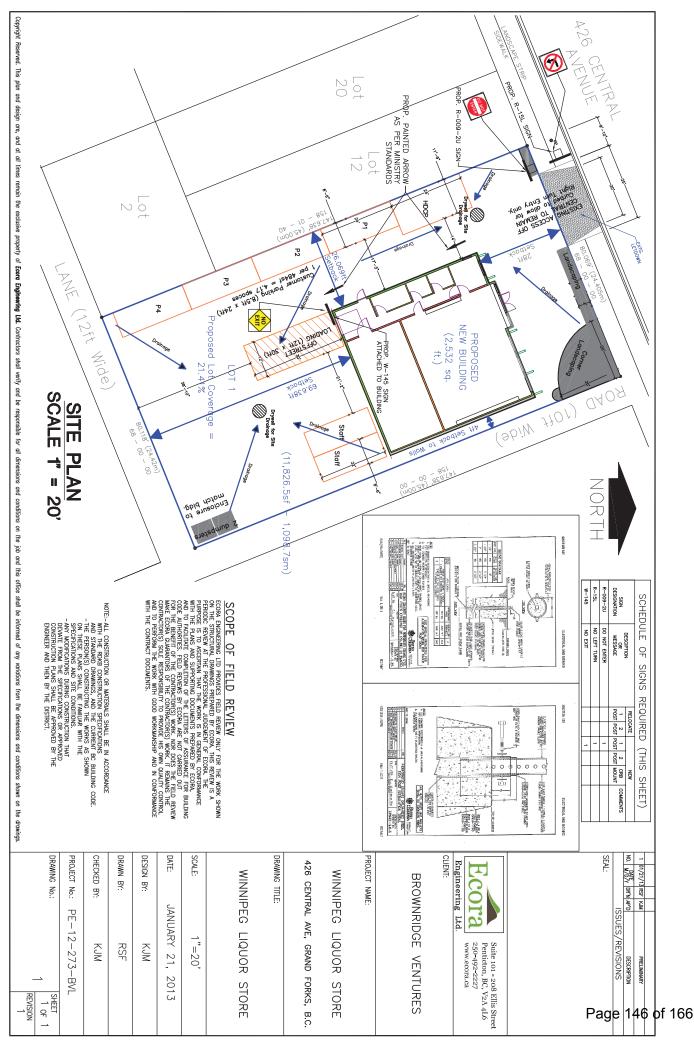

c. Development Permit No. DP1903 Proposed Non-Medical Cannabis Retail Store Licence at 426 Central Ave.

128 - 155

Development and Engineering Services

#### Recommendation

THAT the Committee of the Whole recommends to Council to direct staff to proceed with the statutory requirements for public notice respecting a Non-Medical Cannabis Retail Store Licence application proposed for 426 Central Ave, legally described as Lot 1, District Lot 108, SDYD, Plan KAP46322, PID 017-570-221.