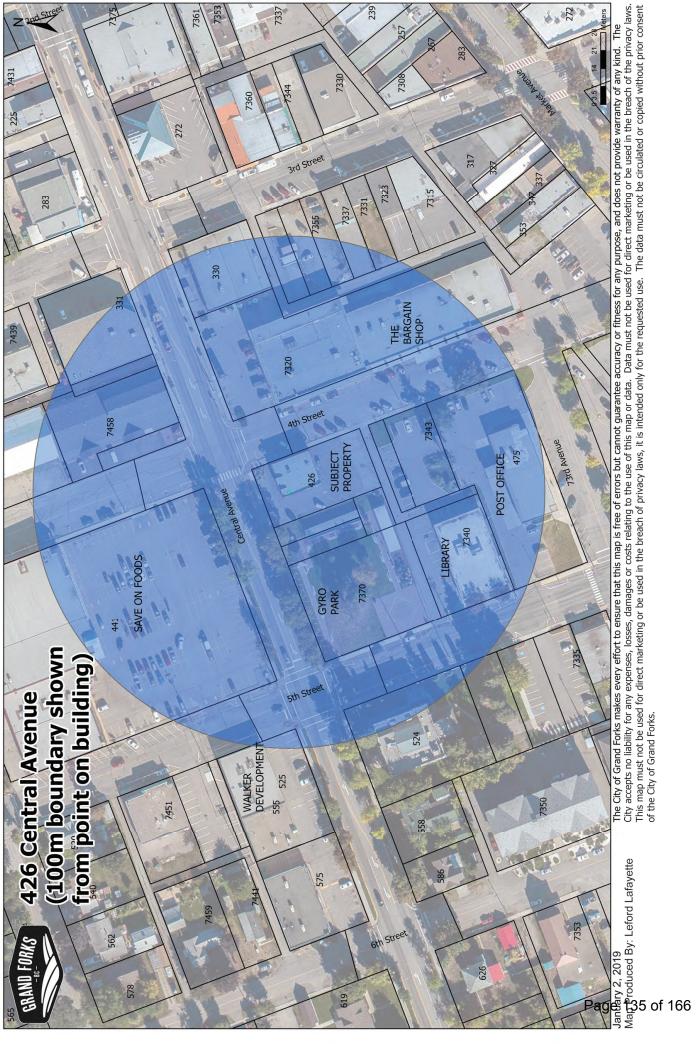

c. Development Permit No. DP1903 Proposed Non-Medical Cannabis Retail Store Licence at 426 Central Ave.

128 - 155

Development and Engineering Services

#### Recommendation

THAT the Committee of the Whole recommends to Council to direct staff to proceed with the statutory requirements for public notice respecting a Non-Medical Cannabis Retail Store Licence application proposed for 426 Central Ave, legally described as Lot 1, District Lot 108, SDYD, Plan KAP46322, PID 017-570-221.