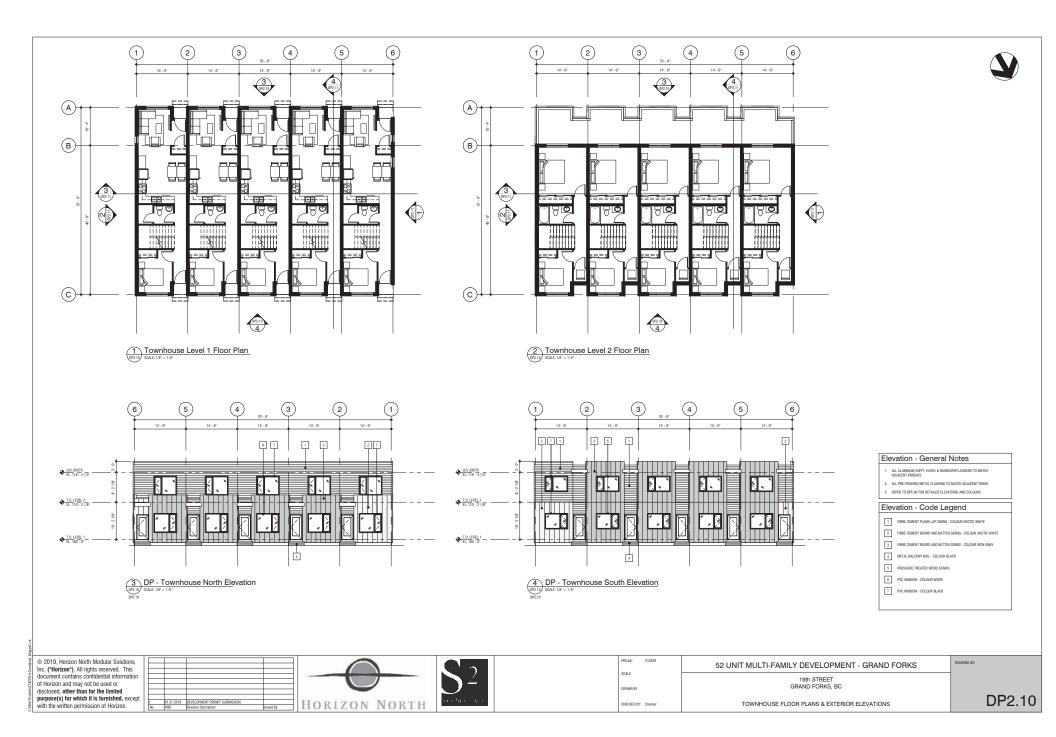

#### Option 2 Recommendation:

THAT the Committee of the Whole asks staff to prepare an Amendment Bylaw to Bylaw No. 2050 to include Remuneration Option \_\_\_\_\_.

 Development Permit No. DP1905 Proposed 52 Unit Multi-Family Development on the 0.925 Hectare (2.29 Acre) Parcel at 6895-19th Street
 Development & Engineering Services 101 - 127

#### Recommendation

THAT the Committee of the Whole recommends that Council approves Development Permit No. DP1905 for a 52 Unit Multi-Family Development to be located on 19th Street on the lot legally described as Lot 1, District Lot 380, Similkameen Division Yale District, Plan KAP85777, generally in accordance with the site layout and development drawings contained in Appendix A.