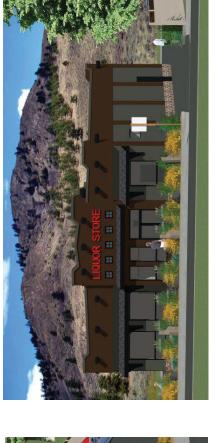

c. Development Permit No. DP1903 Proposed Non-Medical Cannabis Retail Store Licence at 426 Central Ave.

128 - 155

Development and Engineering Services

#### Recommendation

THAT the Committee of the Whole recommends to Council to direct staff to proceed with the statutory requirements for public notice respecting a Non-Medical Cannabis Retail Store Licence application proposed for 426 Central Ave, legally described as Lot 1, District Lot 108, SDYD, Plan KAP46322, PID 017-570-221.