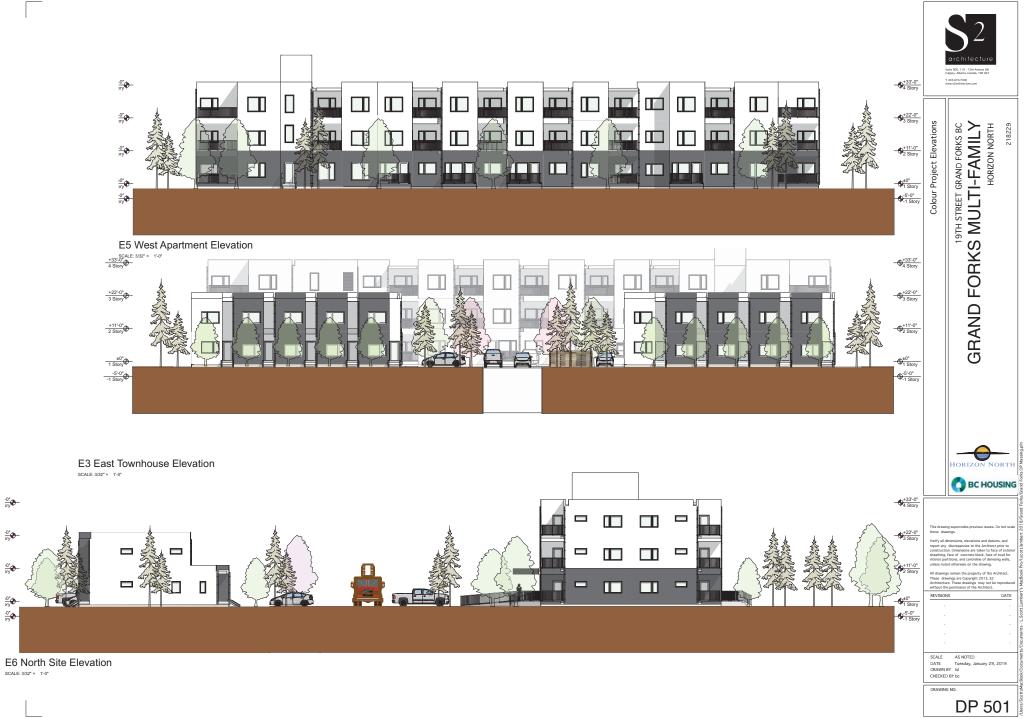

#### Option 2 Recommendation:

THAT the Committee of the Whole asks staff to prepare an Amendment Bylaw to Bylaw No. 2050 to include Remuneration Option \_\_\_\_\_.

 Development Permit No. DP1905 Proposed 52 Unit Multi-Family Development on the 0.925 Hectare (2.29 Acre) Parcel at 6895-19th Street
 Development & Engineering Services 101 - 127

#### Recommendation

THAT the Committee of the Whole recommends that Council approves Development Permit No. DP1905 for a 52 Unit Multi-Family Development to be located on 19th Street on the lot legally described as Lot 1, District Lot 380, Similkameen Division Yale District, Plan KAP85777, generally in accordance with the site layout and development drawings contained in Appendix A.