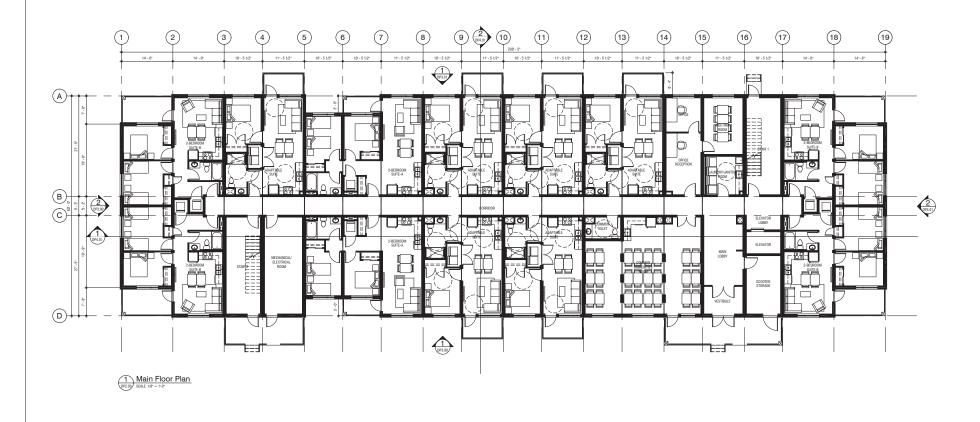

#### Option 2 Recommendation:

THAT the Committee of the Whole asks staff to prepare an Amendment Bylaw to Bylaw No. 2050 to include Remuneration Option \_\_\_\_\_.

 Development Permit No. DP1905 Proposed 52 Unit Multi-Family Development on the 0.925 Hectare (2.29 Acre) Parcel at 6895-19th Street
 Development & Engineering Services 101 - 127

#### Recommendation

THAT the Committee of the Whole recommends that Council approves Development Permit No. DP1905 for a 52 Unit Multi-Family Development to be located on 19th Street on the lot legally described as Lot 1, District Lot 380, Similkameen Division Yale District, Plan KAP85777, generally in accordance with the site layout and development drawings contained in Appendix A.