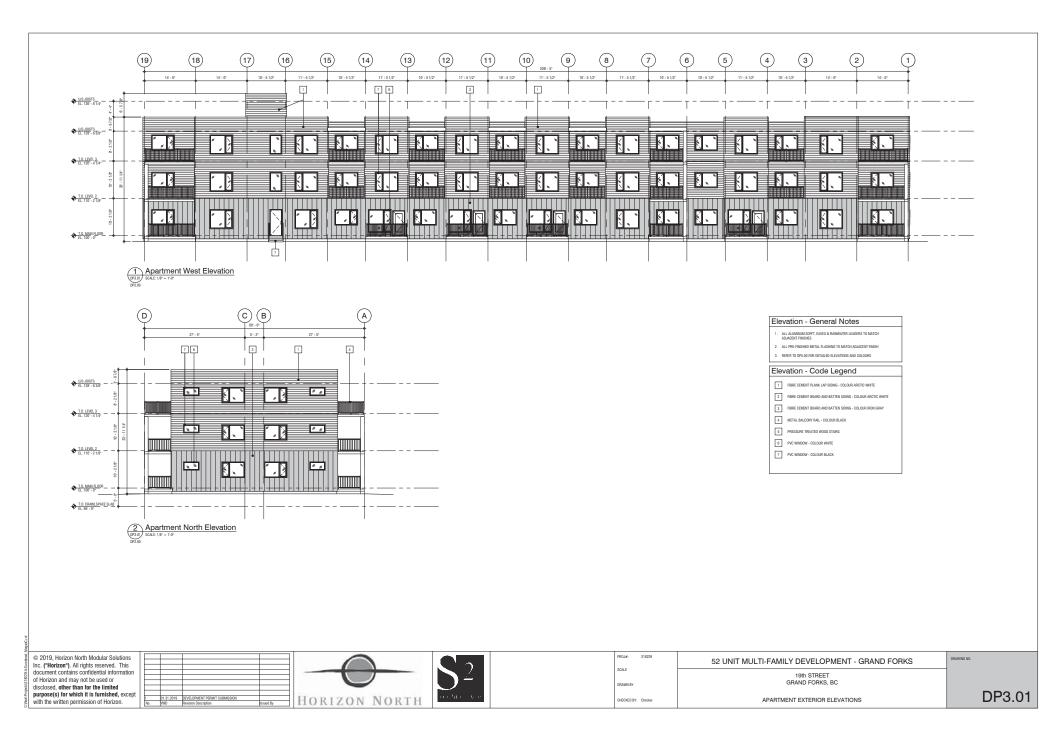

#### Recommendation

THAT the Committee of the Whole recommends that Council approves Development Permit No. DP1905 for a 52 Unit Multi-Family Development to be located on 19th Street on the lot legally described as Lot 1, District Lot 380, Similkameen Division Yale District, Plan KAP85777, generally in accordance with the site layout and development drawings contained in Appendix A.