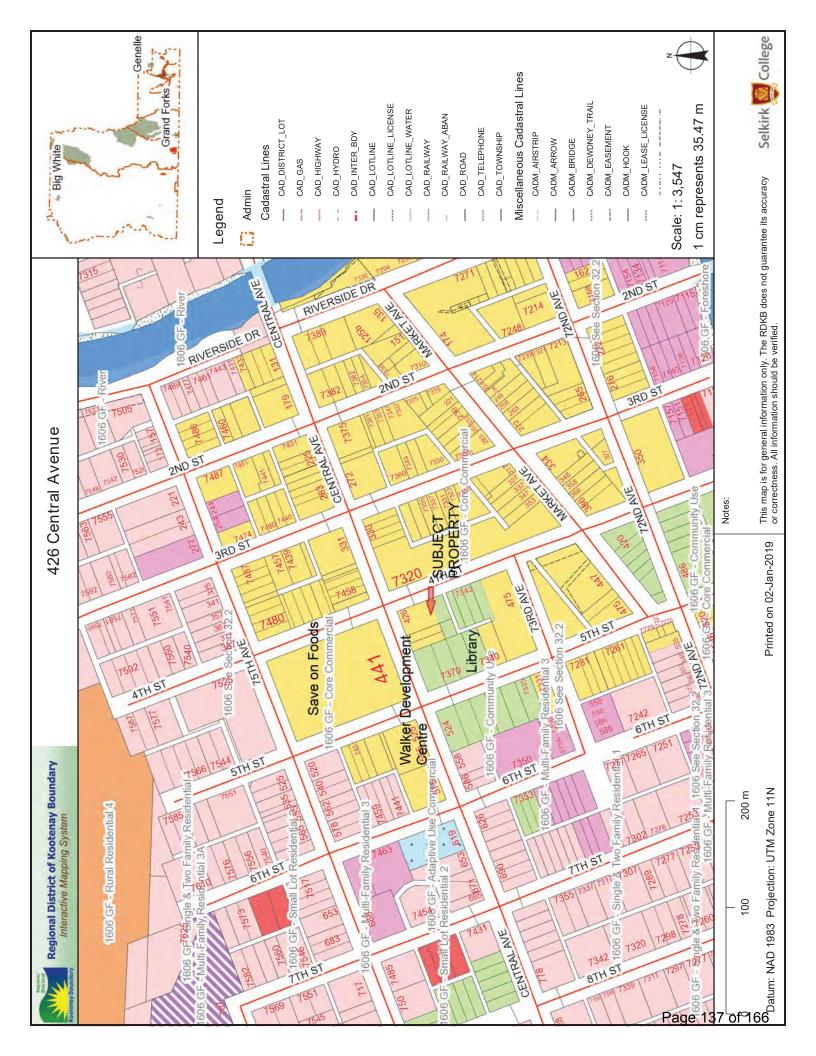

c. Development Permit No. DP1903 Proposed Non-Medical Cannabis Retail Store Licence at 426 Central Ave.

128 - 155

Development and Engineering Services

#### Recommendation

THAT the Committee of the Whole recommends to Council to direct staff to proceed with the statutory requirements for public notice respecting a Non-Medical Cannabis Retail Store Licence application proposed for 426 Central Ave, legally described as Lot 1, District Lot 108, SDYD, Plan KAP46322, PID 017-570-221.