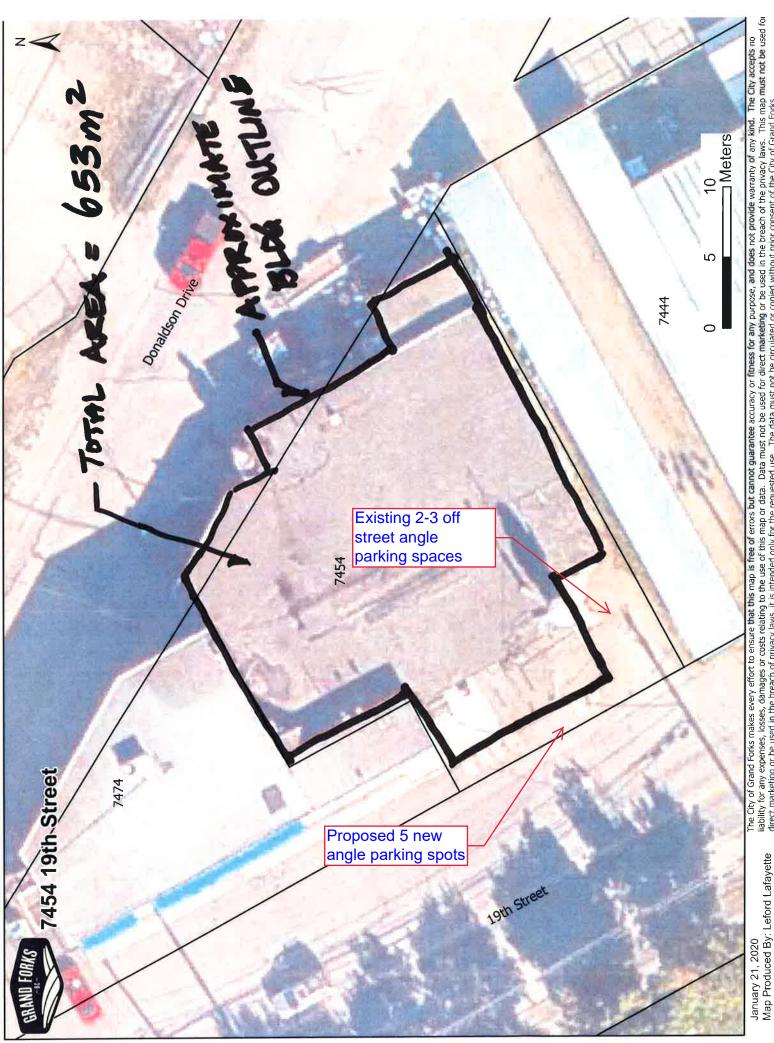

January31, 2020 Map Produced By: Leford Lafayette

The City of Grand Forks makes every effort to ensure that this map is free of errors but cannot guarantee accuracy or fitness for any purpose, and does not provide warranty of any kind. The City accepts no liability for any expenses, losses, damages or costs relating to the use of this map or data. Data must not be used for direct marketing or be used in the breach of the privacy laws. This map must not be used for direct marketing or be used in the breach of privacy laws, it is intended only for the requested use. The data must not be circulated or copied without prior consent of the City of Grand Forks.

January 21, 2020 Map Produced By: Leford Lafayette The City of Grand Forks makes every effort to ensure that this map is free of errors but cannot guarantee accuracy or fitness for any purpose, and does not provide warranty of any kind. The City accepts no liability for any expenses, losses, damages or costs relating to the use of this map or data. Data must not be used for direct marketing or be used in the breach of the privacy laws. This map must not be used for direct marketing or be used in the breach of privacy laws, it is intended only for the requested use. The data must not be circulated or copied without prior consent of the City of Grand Forks.

## Legal Information

| Plan:         | KAP54160              | Section:          |                                 | Jurs:  | 210       | Lot Area:   | 0.183 |
|---------------|-----------------------|-------------------|---------------------------------|--------|-----------|-------------|-------|
| Block:        |                       | Township:         |                                 | Roll:  | 780050    | Area Unit:  | acr   |
| Lot:          | 2                     | Land District:    | 54                              | PID:   | 019142927 | Width (ft): |       |
| District Lot: | 380 E                 | lectoral Area:    | City of Grand Forks             |        |           | Depth (ft): |       |
| Street:       | 7454 19TH ST          |                   |                                 |        |           |             |       |
| Description:  | Lot 2, Plan KAP54160, | District Lot 380, | Similkameen Div of Yale Land Di | strict |           |             |       |

The City of Grand Forks makes every effort to ensure that this map is free of errors but cannot guarantee accuracy or fitness for any purpose, and does not provide warranty of any kind. The City accepts no liability for any expenses, losses, damages or costs relating to the use of this map or data. Data must not be used for direct marketing or be used in the breach of the privacy laws. This map must not be used for direct marketing or be used in the breach of privacy laws, it is intended only for the requested use. The data must not be circulated or copied without prior consent of the City of Grand Forks.