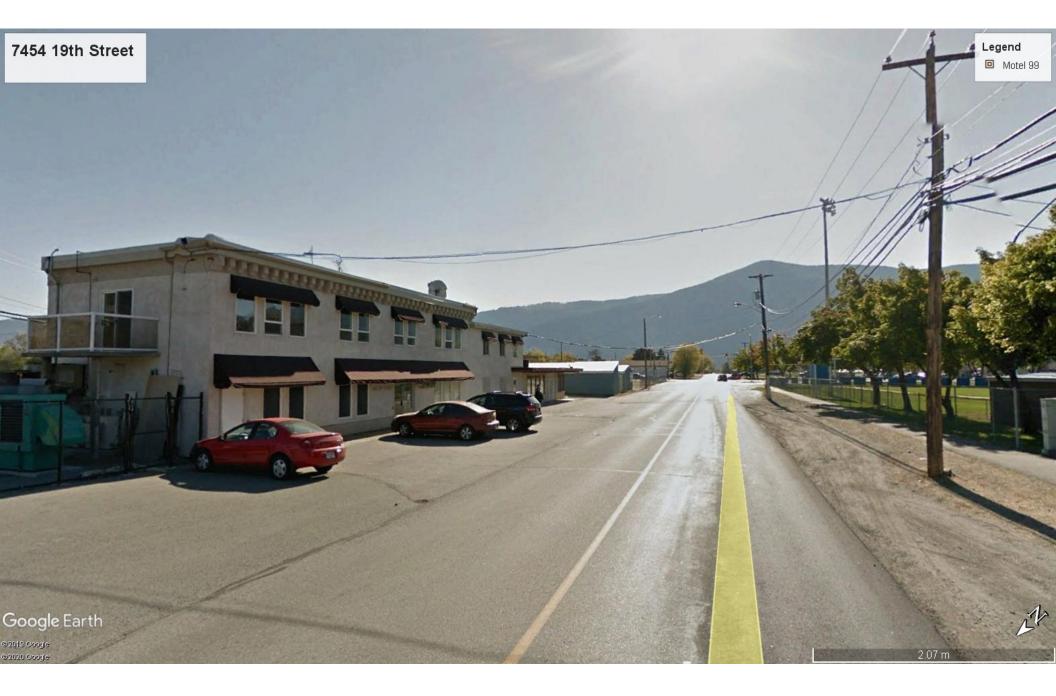

## Legal Information

| Plan:         | KAP54160              | Section:          |                                 | Jurs:  | 210       | Lot Area:   | 0.183 |
|---------------|-----------------------|-------------------|---------------------------------|--------|-----------|-------------|-------|
| Block:        |                       | Township:         |                                 | Roll:  | 780050    | Area Unit:  | acr   |
| Lot:          | 2                     | Land District:    | 54                              | PID:   | 019142927 | Width (ft): |       |
| District Lot: | 380 E                 | lectoral Area:    | City of Grand Forks             |        |           | Depth (ft): |       |
| Street:       | 7454 19TH ST          |                   |                                 |        |           |             |       |
| Description:  | Lot 2, Plan KAP54160, | District Lot 380, | Similkameen Div of Yale Land Di | strict |           |             |       |