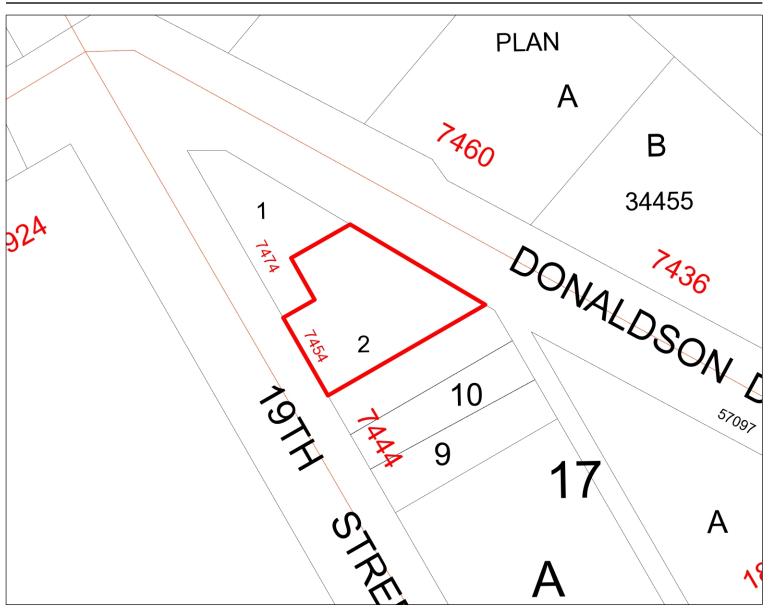

Interactive Mapping System

Scale 1: 564

## Legal Information

| Plan:         | KAP54160              | Section:          |                                 | Jurs:  | 210       | Lot Area:   | 0.183 |
|---------------|-----------------------|-------------------|---------------------------------|--------|-----------|-------------|-------|
| Block:        |                       | Township:         |                                 | Roll:  | 780050    | Area Unit:  | acr   |
| Lot:          | 2                     | Land District:    | 54                              | PID:   | 019142927 | Width (ft): |       |
| District Lot: | 380 E                 | lectoral Area:    | City of Grand Forks             |        |           | Depth (ft): |       |
| Street:       | 7454 19TH ST          |                   |                                 |        |           |             |       |
| Description:  | Lot 2, Plan KAP54160, | District Lot 380, | Similkameen Div of Yale Land Di | strict |           |             |       |