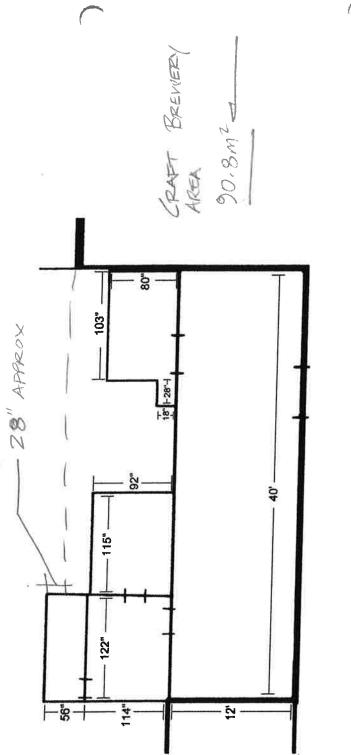

## Legal Information

| Plan:         | KAP54160              | Section:          |                                 | Jurs:  | 210       | Lot Area:   | 0.183 |
|---------------|-----------------------|-------------------|---------------------------------|--------|-----------|-------------|-------|
| Block:        |                       | Township:         |                                 | Roll:  | 780050    | Area Unit:  | acr   |
| Lot:          | 2                     | Land District:    | 54                              | PID:   | 019142927 | Width (ft): |       |
| District Lot: | 380 E                 | lectoral Area:    | City of Grand Forks             |        |           | Depth (ft): |       |
| Street:       | 7454 19TH ST          |                   |                                 |        |           |             |       |
| Description:  | Lot 2, Plan KAP54160, | District Lot 380, | Similkameen Div of Yale Land Di | strict |           |             |       |