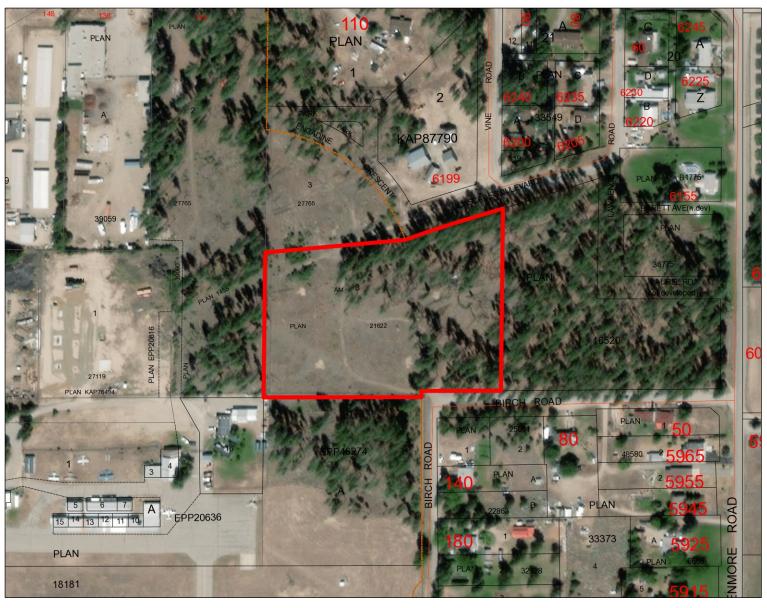

## **Parcel Report**

Thursday, February 27, 2020

Scale 1: 2,257

## Legal Information

| Plan:         | KAP21622 Section:                                                                                                                             | Jurs:           | 210       | Lot Area: 6.14 |
|---------------|-----------------------------------------------------------------------------------------------------------------------------------------------|-----------------|-----------|----------------|
| Block:        | Township:                                                                                                                                     | Roll:           | 1621000   | Area Unit: acr |
| Lot:          | Land District:                                                                                                                                | 54 <b>PID</b> : | 007376715 | Width (ft):    |
| District Lot: | 534 Electoral Area:                                                                                                                           |                 |           | Depth (ft):    |
| Street:       | 105 60TH AVE                                                                                                                                  |                 |           |                |
| Description:  | Plan KAP21622, District Lot 534, Similkameen Div of Yale Land District, Except Plan 27119 27765, AMENDED LOT 3 (H365) EXC DDS 3309F & H21087F |                 |           |                |