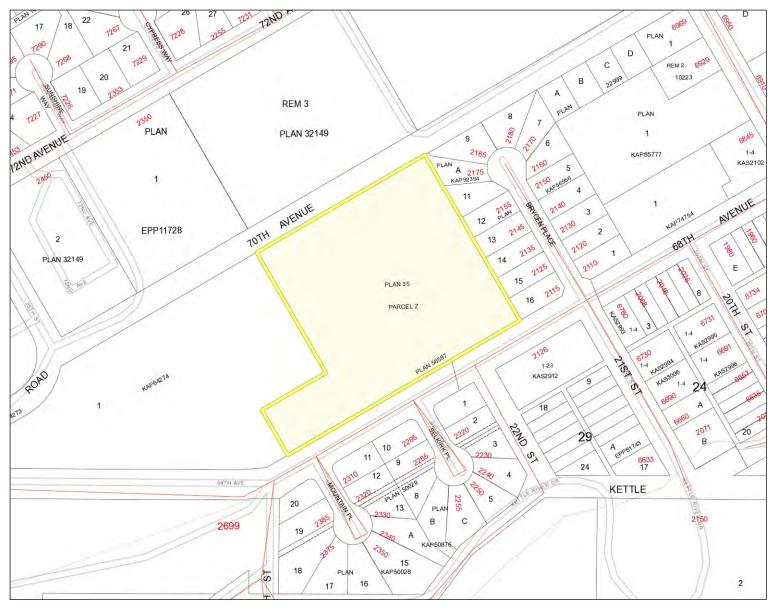

Scale 1: 2,257

## Legal Information

 Plan:
 KAP35
 Section:
 Jurs:
 210
 Lot Area:
 6.689

 Block:
 Township:
 Roll:
 874000
 Area Unit:
 acr

 Lot:
 Z
 Land District:
 54
 PID:
 008286701
 Width (ft):

 District Lot:
 380
 Electoral Area:
 City of Grand Forks
 Depth (ft):

Street: 2345 68TH AVE

Description: Lot Z, Plan KAP35, District Lot 380, Similkameen Div of Yale Land District, Except Plan 10223 KAP47308 KAP56956

Current Date: April 25, 2022 Map Produced by: acameron

Scale: 1:2,000