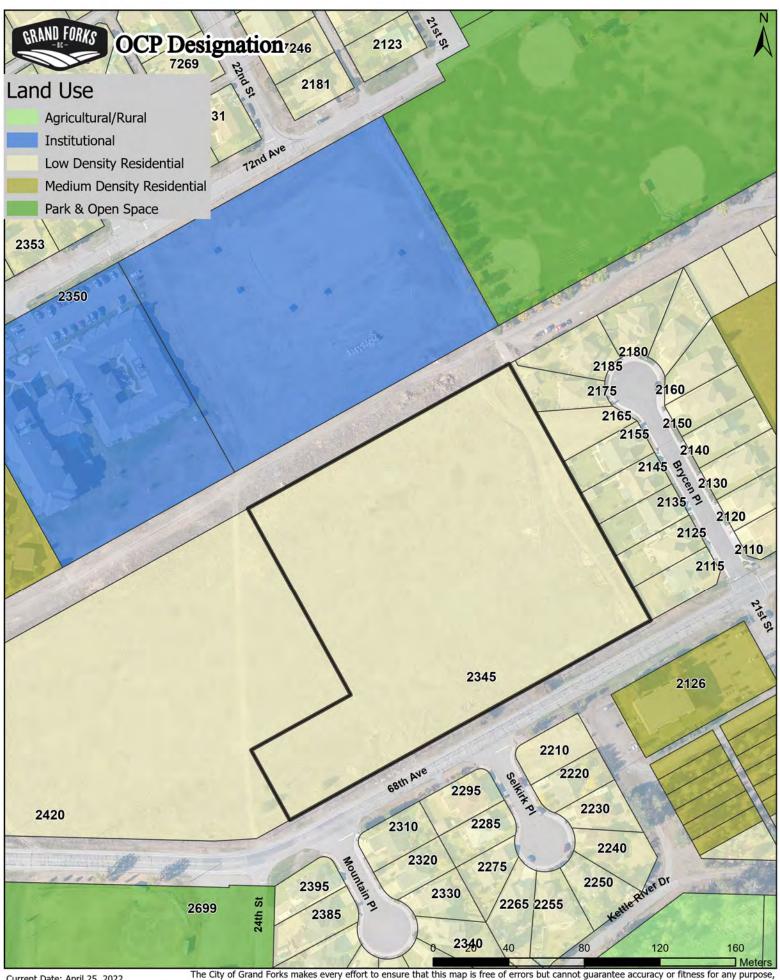

Current Date: April 25, 2022 Map Produced by: acameron

Scale: 1:2,000

and does not provide warranty of any kind. The City accepts no liability for any expenses, losses, damages or costs relating to the use of this map or data. Data must not be used for direct marketing or be used in the breach of the privacy laws. This map must not be used for direct marketing or be used in the breach of privacy laws, it is intended only for the requested use. The data must not be circulated or copied without prior consent of the City of Grand Forks.