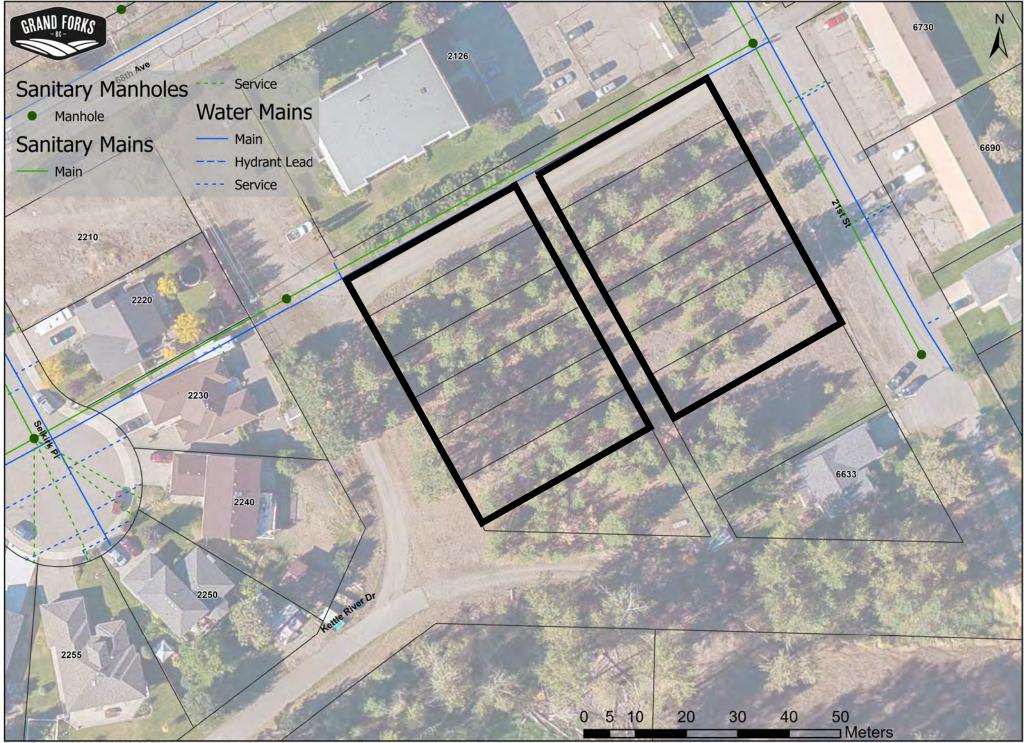

## Parcel Report

Scale 1: 9,028

## Legal Information

| Plan:         | KAP35                                                                                 | Section:        |                     | Jurs: | 210       | Lot Area:   |
|---------------|---------------------------------------------------------------------------------------|-----------------|---------------------|-------|-----------|-------------|
| Block:        | 29                                                                                    | Township:       |                     | Roll: | 808170    | Area Unit:  |
| Lot:          | 18                                                                                    | Land District:  | 54                  | PID:  | 012822469 | Width (ft): |
| District Lot: | 380                                                                                   | Electoral Area: | City of Grand Forks |       |           | Depth (ft): |
| Street:       | 22ND ST                                                                               |                 |                     |       |           |             |
| Description:  | Lot 18, Block 29, Plan KAP35, District Lot 380, Similkameen Div of Yale Land District |                 |                     |       |           |             |

0.086 acr

Date Printed: 2021-04-13 3:04 PM Map Produced By: Sev Ebadi

Date Printed: 2021-04-13 3:08 PM Map Produced By: Sev Ebadi

Date Printed: 2021-04-13 3:07 PM Map Produced By: Sev Ebadi

Date Printed: 2021-04-13 3:11 PM Map Produced By: Sev Ebadi