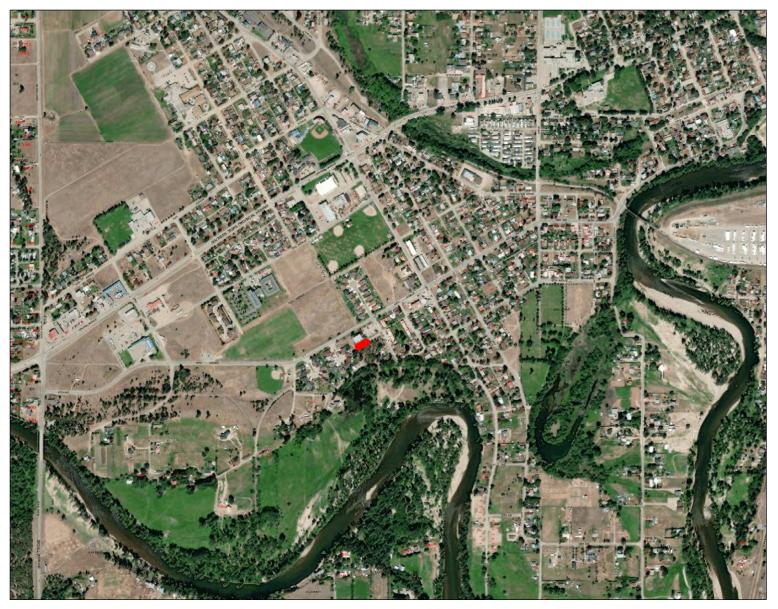

## Parcel Report

Scale 1: 9,028

## Legal Information

| Plan:         | KAP35                                                                                 | Section:        |                     | Jurs: | 210       | Lot Area:   |
|---------------|---------------------------------------------------------------------------------------|-----------------|---------------------|-------|-----------|-------------|
| Block:        | 29                                                                                    | Township:       |                     | Roll: | 808170    | Area Unit:  |
| Lot:          | 18                                                                                    | Land District:  | 54                  | PID:  | 012822469 | Width (ft): |
| District Lot: | 380                                                                                   | Electoral Area: | City of Grand Forks |       |           | Depth (ft): |
| Street:       | 22ND ST                                                                               |                 |                     |       |           |             |
| Description:  | Lot 18, Block 29, Plan KAP35, District Lot 380, Similkameen Div of Yale Land District |                 |                     |       |           |             |

0.086 acr

Date Printed: 2021-04-13 3:04 PM Map Produced By: Sev Ebadi

Date Printed: 2021-04-13 3:08 PM Map Produced By: Sev Ebadi

Date Printed: 2021-04-13 3:07 PM Map Produced By: Sev Ebadi

Date Printed: 2021-04-13 3:11 PM Map Produced By: Sev Ebadi