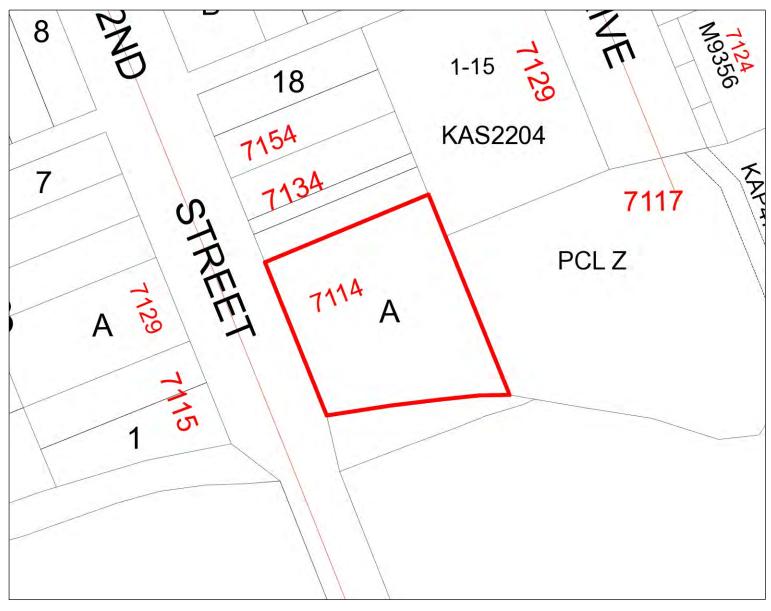

## Legal Information

 Plan:
 KAP23
 Section:
 Jurs:
 210
 Lot Area:
 0.359

 Block:
 1
 Township:
 Roll:
 10060
 Area Unit:
 acr

 Lot:
 Land District:
 54
 PID:
 006115233
 Width (ft):

 District Lot:
 108
 Electoral Area:
 City of Grand Forks
 Depth (ft):

Street: 7114 2ND ST

Description: Parcel A, Block 1, Plan KAP23, District Lot 108, Similkameen Div of Yale Land District

Map Produced by: acameron Scale: 1:1,000

Current Date: June 22, 2022 Map Produced by: acameron Scale: 1:1,000