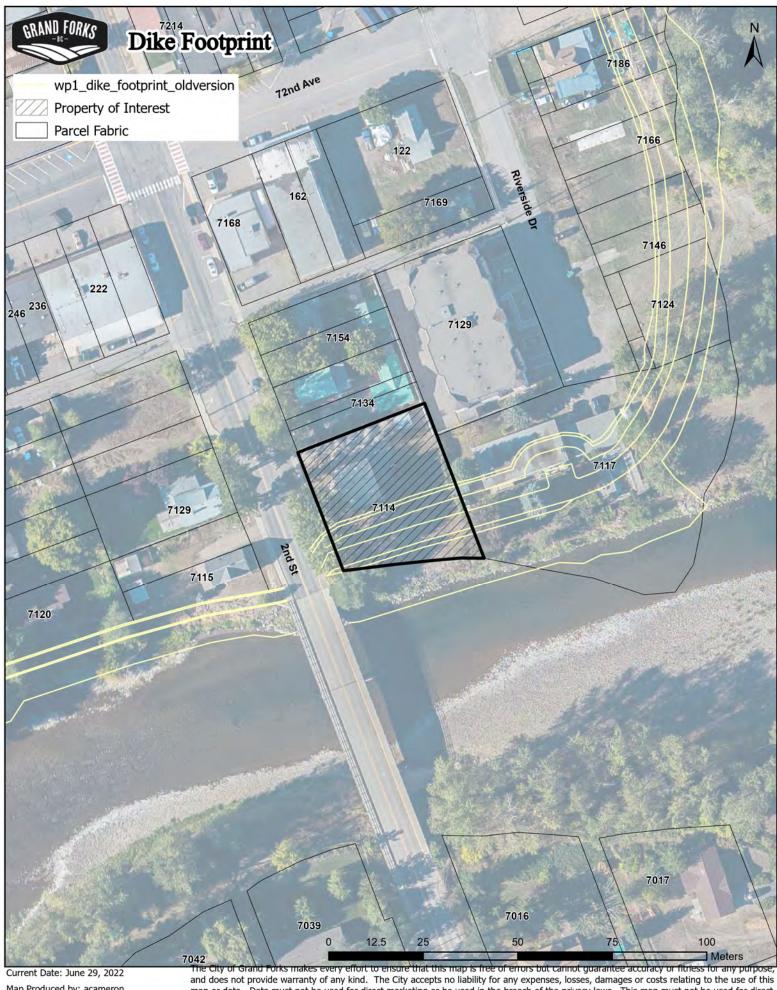

Street: 7114 2ND ST

Description: Parcel A, Block 1, Plan KAP23, District Lot 108, Similkameen Div of Yale Land District

Map Produced by: acameron Scale: 1:1,000

Current Date: June 22, 2022 Map Produced by: acameron Scale: 1:1,000

Map Produced by: acameron Scale: 1:1,000

Current Date: June 22, 2022 Map Produced by: acameron

Scale: 1:1,000

Current Date: June 22, 2022 Map Produced by: acameron Scale: 1:1,000