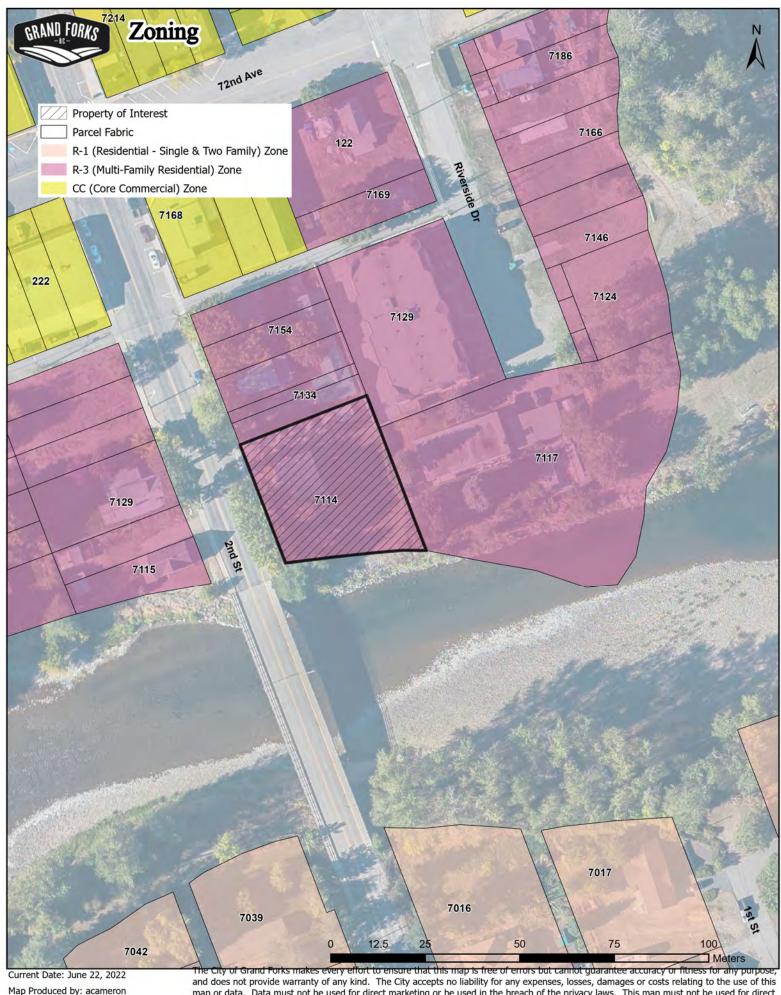

Street: 7114 2ND ST

Description: Parcel A, Block 1, Plan KAP23, District Lot 108, Similkameen Div of Yale Land District

Map Produced by: acameron Scale: 1:1,000

Current Date: June 22, 2022 Map Produced by: acameron Scale: 1:1,000

Map Produced by: acameron Scale: 1:1,000

Current Date: June 22, 2022 Map Produced by: acameron

Scale: 1:1,000

Current Date: June 22, 2022 Map Produced by: acameron Scale: 1:1,000