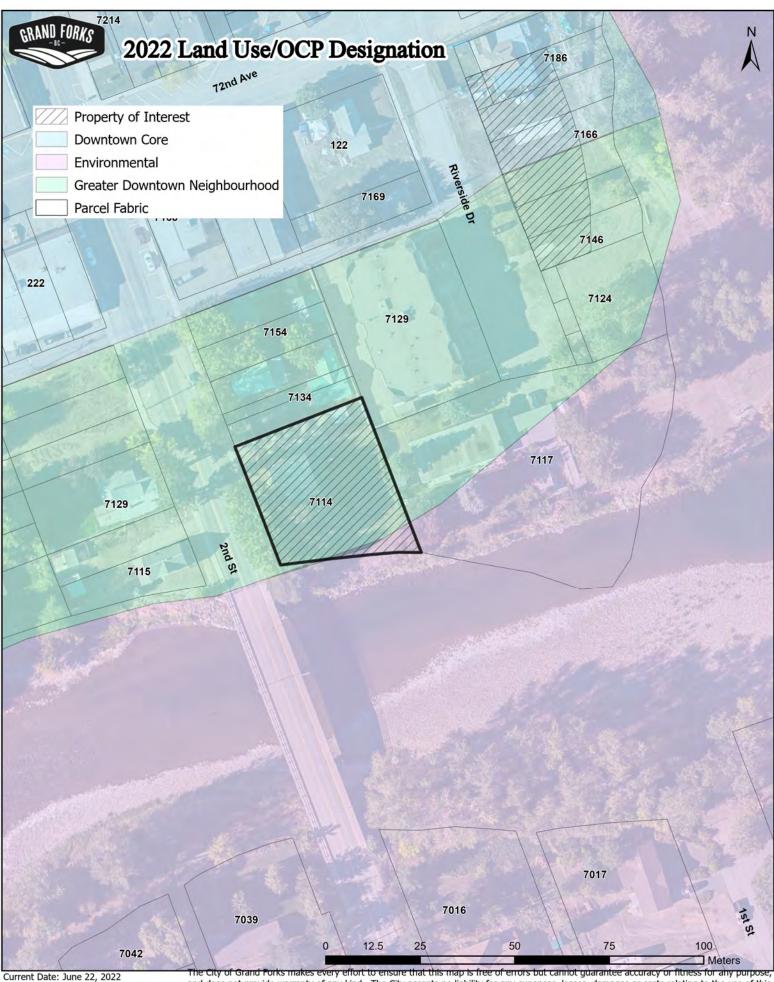

Street: 7114 2ND ST

Description: Parcel A, Block 1, Plan KAP23, District Lot 108, Similkameen Div of Yale Land District

Map Produced by: acameron Scale: 1:1,000

Current Date: June 22, 2022 Map Produced by: acameron Scale: 1:1,000