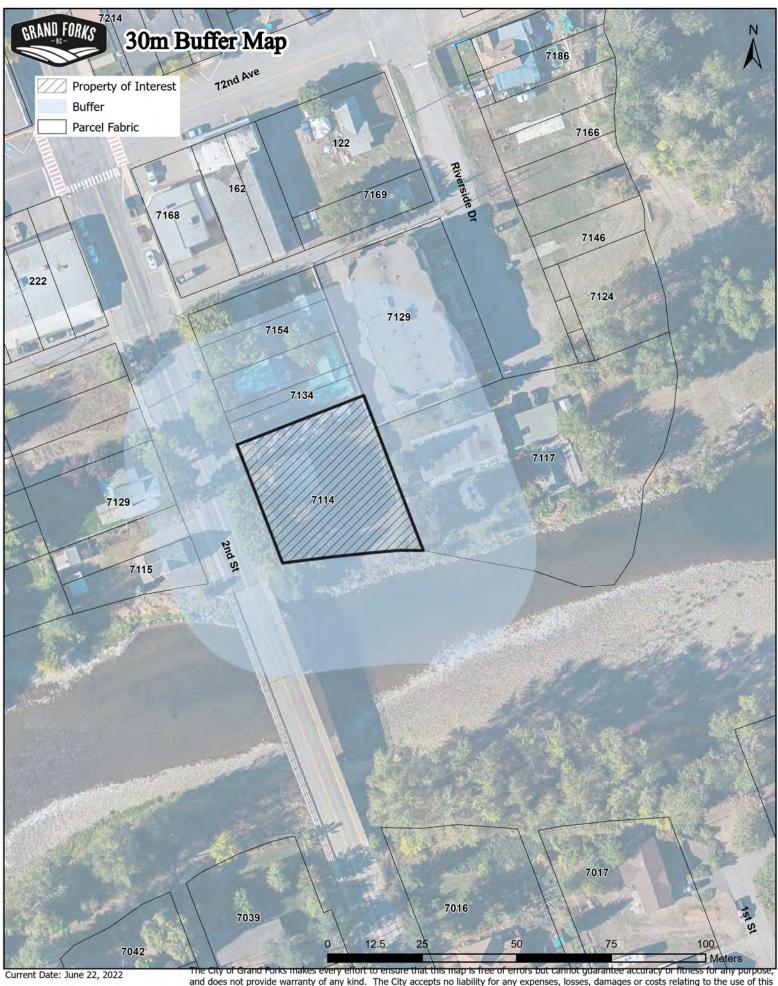

Street: 7114 2ND ST

Description: Parcel A, Block 1, Plan KAP23, District Lot 108, Similkameen Div of Yale Land District

Map Produced by: acameron Scale: 1:1,000

Current Date: June 22, 2022 Map Produced by: acameron Scale: 1:1,000

Map Produced by: acameron Scale: 1:1,000

Current Date: June 22, 2022 Map Produced by: acameron

Scale: 1:1,000

Current Date: June 22, 2022 Map Produced by: acameron Scale: 1:1,000