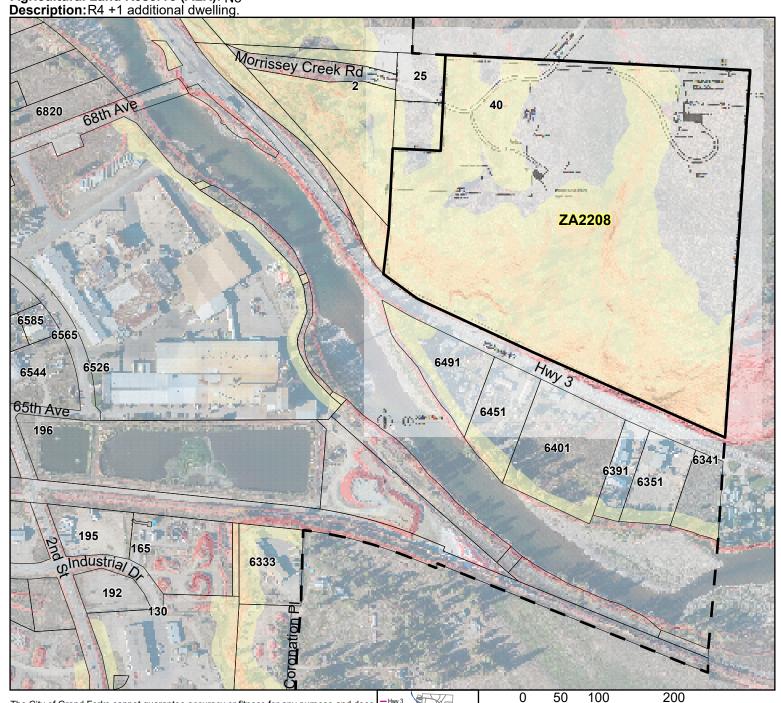

### **Official Community Plan Riparian and Sensitive Ecosystem Development Permit Areas**

Property Address: 40 Morrissey Creek Rd

PID: 010-900-233 Lot#: Lot 5 Plan#: KAP3072 **District Lot:653** 

Lot Size: 43.574 acres (176,336.74 sqm) Zoning: R-4 ( Rural Residential) Zone **OCP-Land Use:** Environmental DP Areas: District-Gateway & Corridor Agricultural Land Reserve (ALR): No

**ZA2208** Parcel Fabric City Boundary By2089-Riparian Area & Sensitive Ecosystems DPA RIPARIAN WETLANDS Sensitive Ecosystem Other Important Ecosystem

Environmental-Steep Slopes and Riparian Area & Sensitive Ecosystems