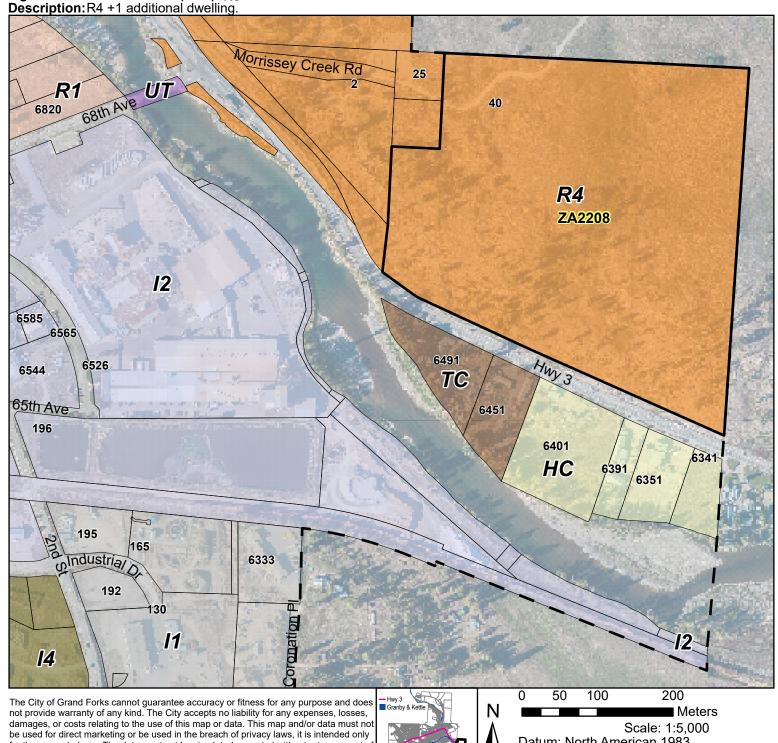

Print Date: 2023-04-18 User: acameron

Zoning Land Use

Property Address: 40 Morrissey Creek Rd

for the requested use. The data must not be circulated or copied without prior consent of

the City of Grand Forks.

PID: 010-900-233

Lot#: Lot 5 Plan#: KAP3072 **District Lot:653** 

Lot Size: 43.574 acres (176,336.74 sqm) Zoning: R-4 ( Rural Residential) Zone **OCP-Land Use:** Environmental

**DP Areas:** District-Gateway &Corridor **Agricultural Land Reserve (ALR):** No

ZA2208 Parcel Fabric City Boundary R-1 (Residential - Single & Two Family) Zone R-4 (Rural Residential) Zone HC (Highway Commercial) Zone TC (Tourist Commercial) Zone I-1 (Light Industrial) Zone I-2 (General Industrial) Zone I-4 (Gravel/Mineral Processing Industrial) Zone UT (Utility) Zone