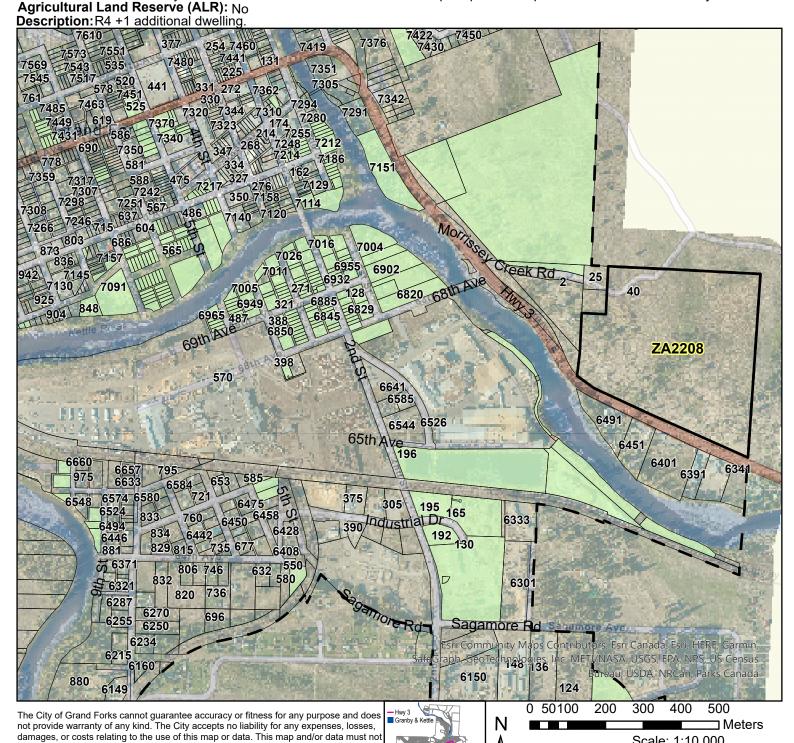

Overview with Imagery and **City Owned Property** 

ZA2208 Parcel Fabric

City Boundary

City Owned Property

Reference Id: ZA2208

Scale: 1:10,000

Datum: North American 1983

Print Date: 2023-04-18 User: acameron

Path: S:\Adriana\AdrianaTemplate.aprx

Property Address: 40 Morrissey Creek Rd

PID: 010-900-233 Lot#: Lot 5 Plan#: KAP3072 **District Lot:653** 

**Lot Size:** 43.574 acres (176,336.74 sqm) Zoning: R-4 (Rural Residential) Zone **OCP-Land Use:** Environmental **DP Areas:** District-Gateway & Corridor