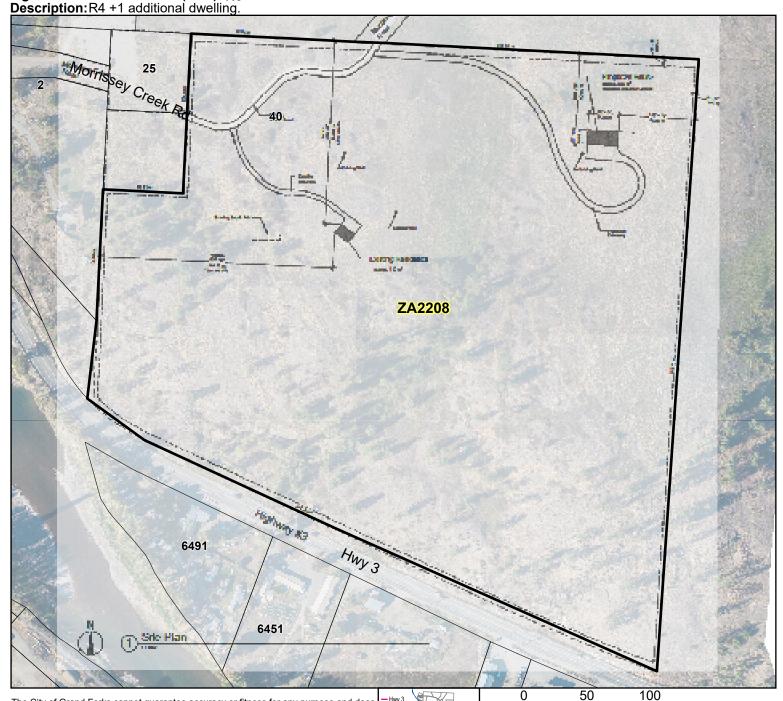

Environmental-Steep Slopes and Riparian Area & Sensitive Ecosystems

Imagery and Site Plan

| ZA2208        |
|---------------|
| Parcel Fabric |

Property Address: 40 Morrissey Creek Rd

PID: 010-900-233 Lot#: Lot 5 Plan#: KAP3072 District Lot:653

Lot Size: 43.574 acres (176,336.74 sqm)
Zoning: R-4 (Rural Residential) Zone
OCP-Land Use: Environmental
DP Areas: District-Gateway & Corridor
Agricultural Land Reserve (ALR): No

Environmental-Steep Slopes and Riparian Area & Sensitive Ecosystems