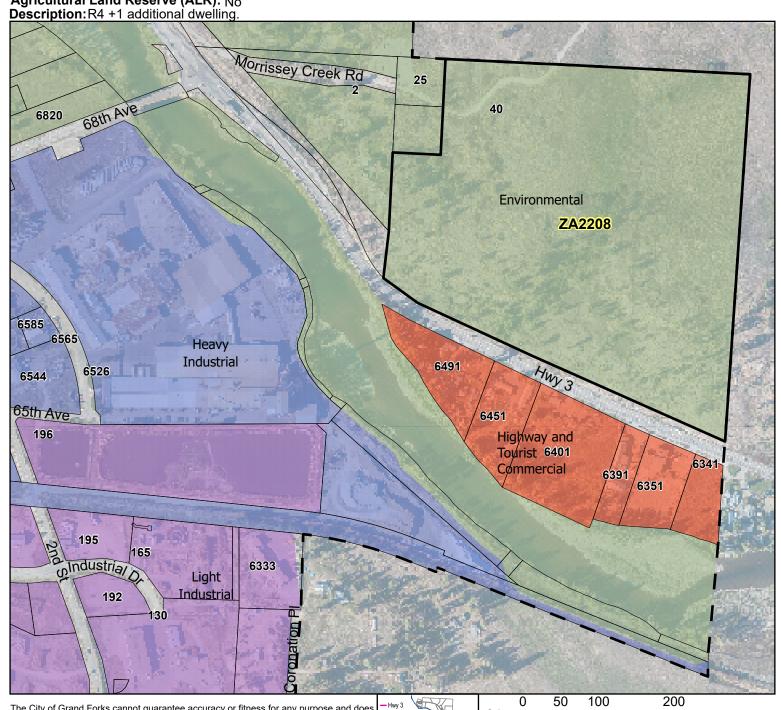

#### Official Community Plan Land Use

Property Address: 40 Morrissey Creek Rd

PID: 010-900-233 Lot#: Lot 5 Plan#: KAP3072

Plan#: KAP3072 District Lot: 653 Lot Size: 43.574 ac

Lot Size: 43.574 acres (176,336.74 sqm)
Zoning: R-4 (Rural Residential) Zone
OCP-Land Use: Environmental
DP Areas: District-Gateway & Corridor
Agricultural Land Reserve (ALR): No

ZA2208
Parcel Fabric
City Boundary
ENV - Environmental
HT - Highway and Tourist Commercial
LI - Light Industrial
HI - Heavy Industrial

Environmental-Steep Slopes and Riparian Area & Sensitive Ecosystems