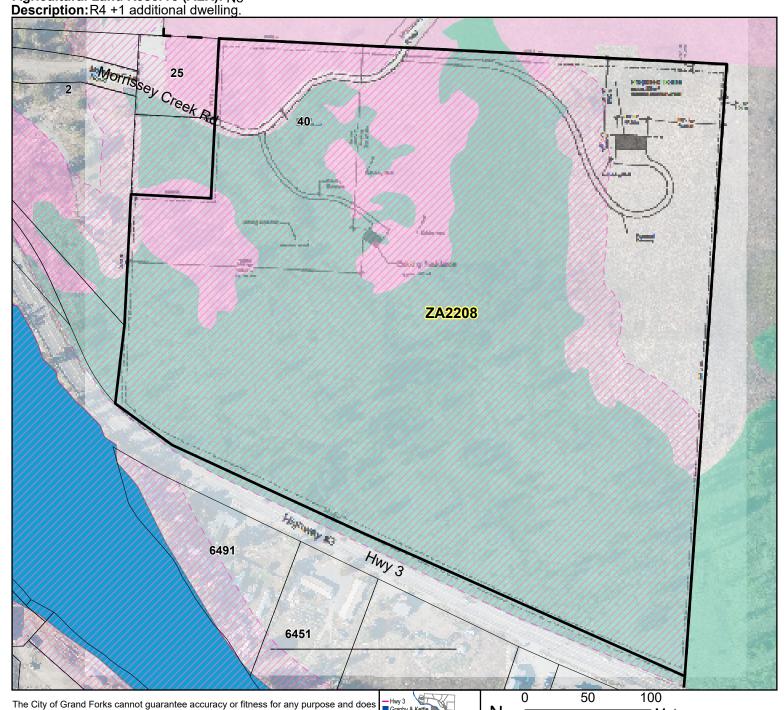

# Official Community Plan Steep Slopes Development Permit Areas

|   | ZA2208                 |
|---|------------------------|
|   | Parcel Fabric          |
| ر | City Boundary          |
|   | Bv2089-Steep Slopes DP |

Property Address: 40 Morrissey Creek Rd

PID: 010-900-233 Lot#: Lot 5 Plan#: KAP3072 District Lot:653

Lot Size: 43.574 acres (176,336.74 sqm)
Zoning: R-4 (Rural Residential) Zone
OCP-Land Use: Environmental
DP Areas: District-Gateway & Corridor
Agricultural Land Reserve (ALR): No