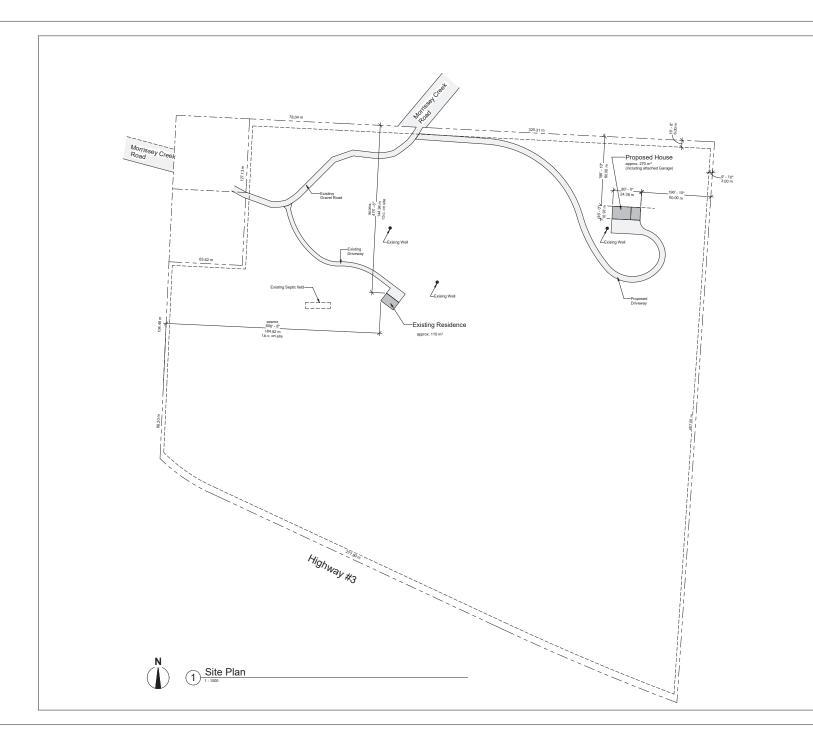

| Civic Adress            | 40 Morrissey Creek Rd. Grand Forks. BC                                          |
|-------------------------|---------------------------------------------------------------------------------|
| Legal Description       | Lot 5, Plan KAP3072, District Lot 653,<br>Similkameen Div of Yale Land District |
| PID                     | 010 900 233                                                                     |
| Lot Area                | 177000 m <sup>2</sup>                                                           |
| Zoning Bylaw            | City of Grand Forks                                                             |
| Zoning Classification   | S4 -Rural Residential Zone                                                      |
| Minimum Setbacks        | Front 6.0 m                                                                     |
|                         | Rear 6.0m                                                                       |
|                         | Interior 3.0m                                                                   |
|                         | Exterior 4.6m                                                                   |
| Maximum Building Height | 10.0m                                                                           |
| Maximum Lot Coverage    | 50%                                                                             |

| Areas Calculation  |                            |
|--------------------|----------------------------|
| Existing Residence | approx. 110 m <sup>2</sup> |
| Proposed House     | approx. 270 m <sup>2</sup> |
| Lot Area           | 177000 m <sup>2</sup>      |
| Lot Coverage       | 380m² =0.22%               |

## Wendland Property Rezoning

40 Morrissey Creek Rd, Grand Forks, BC

Site Plan

A1.0