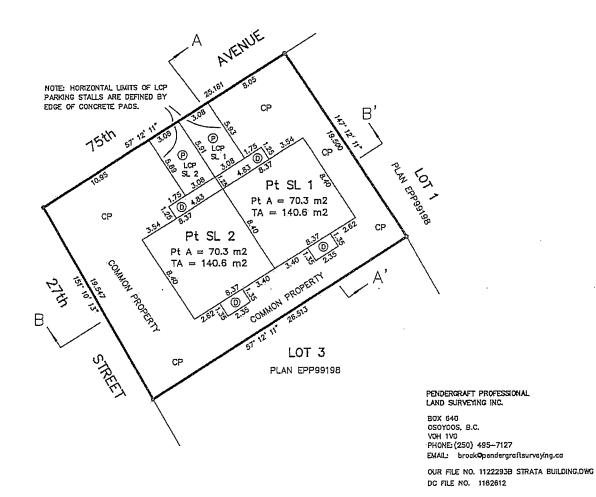

### MAIN FLOOR

# STRATA PLAN EPS6565

ALL DISTANCES SHOWN ARE IN METRES

THE INTENDED SIZE OF THIS PLAN IS 432 mm IN WIDTH BY 280 mm IN HEIGHT (B SIZE) WHEN PLOTTED AT A SCALE OF 1:200

#### LEGEND

- . DENOTES STANDARD IRON POST FOUND
- SL DENOTES STRATA LOT
- m2 DENOTES SQUARE METRES
- DENOTES LIMITED COMMON PROPERTY FOR THE BENEFIT OF THE DESIGNATED STRATA LOT
- DENOTES COMMON PROPERTY
- Pt DENOTES PART
- PLA DENOTES PART AREA
- TA DENOTES TOTAL AREA
- DENOTES DECK, LCP FOR THE BENEFIT OF THE ADJACENT STRATA LOT
- DENOTES PARKING STALL, LCP FOR THE BENEFIT OF THE ADJACENT STRATA LOT

NOTE: STRATA LOT BOUNDARIES SHOWN EXTEND TO THE MIDPOINTS OF WALLS, FLOORS, AND CEILINGS.

NOTE: LCP DECKS EXTERNAL TO STRATA UNITS EXTEND VERTICALLY TO THE PROJECTION OF THE BOUNDARIES BETWEEN THE MAIN FLOOR AND THE ATTIC OF THE BUILDING.

LCP PARKING STALLS VERTICAL EXTENTS ARE FROM GROUND LEVEL TO THE PROJECTION OF THE BOUNDARY BETWEEN THE MAIN FLOOR AND ATTIC.

SEE SHEET 5 FOR CROSS SECTIONS

BROCK PENDERGRAFT, BCLS 986 DECEMBER 5, 2019