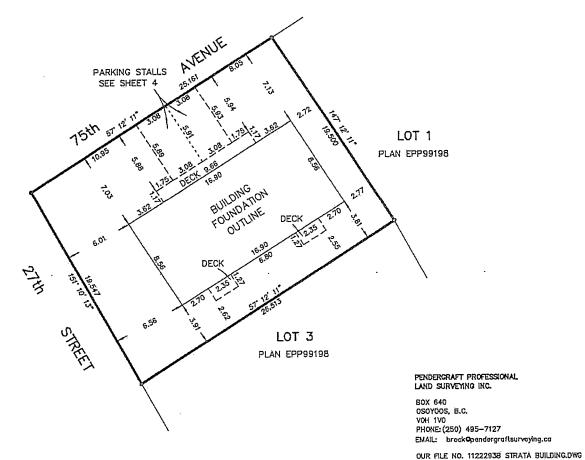

#### SHEET 1 OF 5 SHEETS

STRATA PLAN EPS6565

# STRATA PLAN OF LOT 2, DL 520, SDYD, PLAN EPP99198.

#### LEGEND

- . DENOTES STANDARD IRON POST FOUND
- A DENOTES TRAVERSE HUB FOUND
- SL DENOTES STRATA LOT
- m2 DENOTES SQUARE NETRES
- LCP DENOTES LIMITED COMMON PROPERTY FOR THE BENEFIT OF THE DESIGNATED STRATA LOT
- CP DENOTES COMMON PROPERTY
- Pt DENOTES PART
- Pt A DENOTES PART AREA
- TA DENOTES TOTAL AREA
- DENOTES DECK, LCP FOR THE BENEFIT OF THE ADJACENT STRATA LOT
- DENOTES PARKING STALL, LCP FOR THE BENEFIT OF THE ADJACENT STRATA LOT
- S DENOTES CONCRETE STAIRWELL, LCP FOR THE BENEFIT OF THE ADJACENT STRATA LOT

GRID BEARINGS ARE DERIVED FROM GNSS DUAL FREQUENCY OBSERVATIONS AND ARE REFERRED TO THE CENTRAL MERIDIAN OF UTM ZONE 11. TO OBTAIN LOCAL ASTRONOMIC BEARINGS REFERRED TO THE MERIDIAN THROUGH THE TRAVERSE HUB LABELLED "REB3548", SUBTRACT 1' 06' 16'.

THIS PLAN SHOWS HORIZONTAL GROUND-LEVEL DISTANCES UNLESS OTHERWISE SPECIFIED. TO COMPUTE GRID DISTANCES MULTIPLY GROUND-LEVEL DISTANCES BY THE AVERAGE COMBINED FACTOR OF 0.9998618 THE AVERAGE COMBINED FACTOR HAS BEEN DETERMINED BASED ON AN ELLIPSOIDAL ELEVATION OF 511 METRES.

THE UTM COORDINATES AND ESTIMATED ABSOLUTE ACCURACY ACHIEVED ARE DERIVED FROM CASS DUAL FREQUENCY OBSERVATIONS USING NATURAL RESOURCES CANADA PPP SERVICES.

THE FIELD SURVEY REPRESENTED BY THIS PLAN WAS COMPLETED ON THE 5th DAY OF DECEMBER, 2019, BROCK PENDERGRAFT, BCLS 986

THIS PLAN LIES WITHIN THE REGIONAL DISTRICT OF KOOTENAY BOUNDARY.

SHEET 2 OF 5 SHEETS