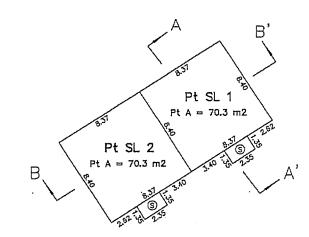

## LOWER FLOOR

SHEET 3 OF 5 SHEETS

#### LEGEND

- SL DENOTES STRATA LOT
- m2 DENOTES SQUARE METRES
- LCP DENOTES UNITED COMMON PROPERTY FOR THE BENEFIT OF THE DESIGNATED STRATA LOT
- Pt DENOTES PART
- PLA DENOTES PART AREA
- S DENOTES CONCRETE STAIRWELL, LCP FOR THE BENEFIT OF THE ADJACENT STRATA LOT

NOTE: STRATA LOT BOUNDARIES SHOWN EXTEND TO THE MIDPOINTS OF WALLS, FLOORS, AND CEILINGS.

NOTE: LCP STAIRWELLS EXTERNAL TO STRATA UNITS EXTEND VERTICALLY TO THE PROJECTION OF THE BOUNDARIES BETWEEN THE LOWER FLOOR AND MAIN FLOOR OF THE BUILDING.
SEE SHEET 5 FOR CROSS SECTIONS

BROCK PENDERGRAFT, BCLS 986 DECEMBER 5, 2019 PENDERGRAFT PROFESSIONAL LAND SURVEYING INC.

BOX 640 OSOYOOS, B.C. VOH 1VO PHONE: (250) 495-7127

EMAIL: brock@pendergraftsurveying.ca

OUR FILE NO. 11222938 STRATA BUILDING.DWG DC FILE NO. 1162612