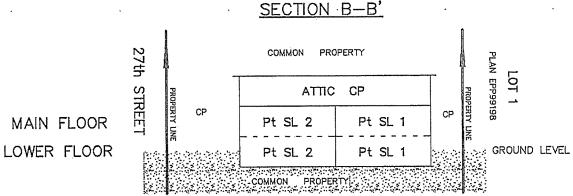

## CROSS SECTIONS

# STRATA PLAN EPS6565

#### LEGEND

- SL DENOTES STRATA LOT
- LCP DENOTES LIMITED COMMON PROPERTY FOR THE BENEFIT OF THE DESIGNATED STRATA LOT
- CP DENOTES COMMON PROPERTY
- S DENOTES CONCRETE STAIRWELL, LCP FOR THE BENEFIT OF THE ADJACENT STRATA LOT
- DENOTES DECK, LCP FOR THE BENEFIT OF THE ADJACENT STRATA LOT
- DENOTES PARKING STALL, LCP FOR THE BENEFIT OF THE ADJACENT STRATA LOT

NOTE: STRATA LOT BOUNDARIES SHOWN EXTEND TO THE MIDPOINTS OF WALLS, FLOORS, AND CEILINGS.

NOTE: LCP DECKS OR STAIRS EXTERNAL TO STRATA UNITS STRATA UNITS EXTEND VERTICALLY TO THE PROJECTION OF THE BOUNDARIES BETWEEN FLOORS OR THE ATTIC OF THE BUILDING.

LCP PARKING STALLS VERTICAL EXTENTS ARE FROM GROUND LEVEL TO THE PROJECTION OF THE BOUNDARY BETWEEN THE MAIN FLOOR AND ATTIC.

PENDERGRAFT PROFESSIONAL LAND SURVEYING INC.

BOX 640
OSOYOOS, B.C.
VOH 1VO
PHONE: (250) 495-7127
EMAIL: brock@pendorgraftsurvoying.ca