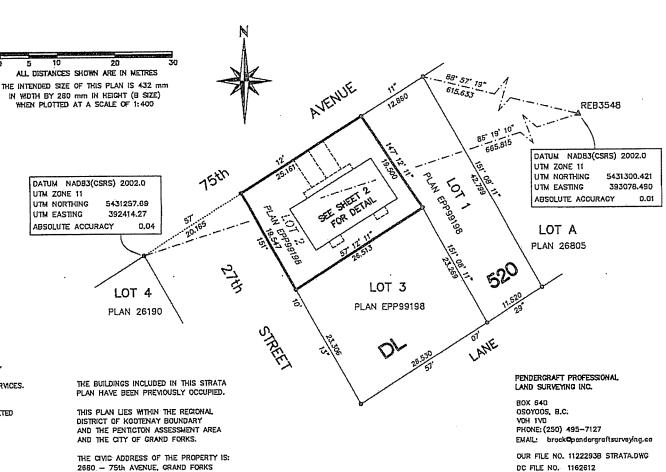

#### SHEET 1 OF 5 SHEETS

STRATA PLAN EPS6565

# STRATA PLAN OF LOT 2, DL 520, SDYD, PLAN EPP99198.

GRID BEARINGS ARE DERIVED FROM GNSS DUAL FREQUENCY OBSERVATIONS AND ARE REFERRED TO THE CENTRAL MERIDIAN OF UTM ZONE 11. TO OBTAIN LOCAL ASTRONOMIC BEARINGS REFERRED TO THE MERIDIAN THROUGH THE TRAVERSE HUB LABELLED "REB3548", SUBTRACT 1' 06' 16'.

THIS PLAN SHOWS HORIZONTAL GROUND-LEVEL DISTANCES UNLESS OTHERWISE SPECIFIED. TO COMPUTE GRID DISTANCES MULTIPLY GROUND-LEVEL DISTANCES BY THE AVERAGE COMBINED FACTOR OF 0.9998618 THE AVERAGE COMBINED FACTOR HAS BEEN DETERMINED BASED ON AN ELLIPSOIDAL ELEVATION OF 511 METRES.

THE UTM COORDINATES AND ESTIMATED ABSOLUTE ACCURACY ACHIEVED ARE DERIVED FROM CASS DUAL FREQUENCY OBSERVATIONS USING NATURAL RESOURCES CANADA PPP SERVICES.

THE FIELD SURVEY REPRESENTED BY THIS PLAN WAS COMPLETED ON THE 5th DAY OF DECEMBER, 2019, BROCK PENDERGRAFT, BCLS 986

THIS PLAN LIES WITHIN THE REGIONAL DISTRICT OF KOOTENAY BOUNDARY.

SHEET 2 OF 5 SHEETS