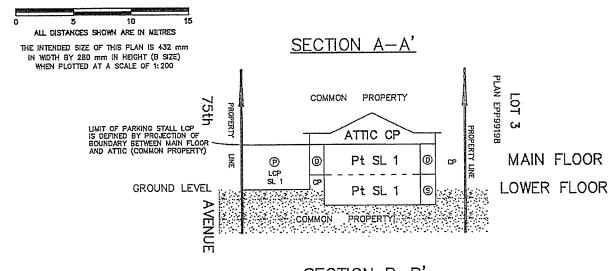

## CROSS SECTIONS

# STRATA PLAN EPS6565

#### LEGEND

- SL DENOTES STRATA LOT
- LCP DENOTES LIMITED COMMON PROPERTY FOR THE BENEFIT OF THE DESIGNATED STRATA LOT
- CP DENOTES COMMON PROPERTY
- S DENOTES CONCRETE STAIRWELL, LCP FOR THE BENEFIT OF THE ADJACENT STRATA LOT
- DENOTES DECK, LCP FOR THE BENEFIT OF THE ADJACENT STRATA LOT
- DENOTES PARKING STALL, LCP FOR THE BENEFIT OF THE ADJACENT STRATA LOT

NOTE: STRATA LOT BOUNDARIES SHOWN EXTEND TO THE MIDPOINTS OF WALLS, FLOORS, AND CEILINGS.

NOTE: LCP DECKS OR STAIRS EXTERNAL TO STRATA UNITS STRATA UNITS EXTEND VERTICALLY TO THE PROJECTION OF THE BOUNDARIES BETWEEN FLOORS OR THE ATTIC OF THE BUILDING.

LCP PARKING STALLS VERTICAL EXTENTS ARE FROM GROUND LEVEL TO THE PROJECTION OF THE BOUNDARY BETWEEN THE MAIN FLOOR AND ATTIC.

PENDERGRAFT PROFESSIONAL LAND SURVEYING INC.

BOX 640
OSOYOOS, B.C.
VOH 1VO
PHONE: (250) 495-7127
EMAIL: brock@pendorgraftsurvoying.ca