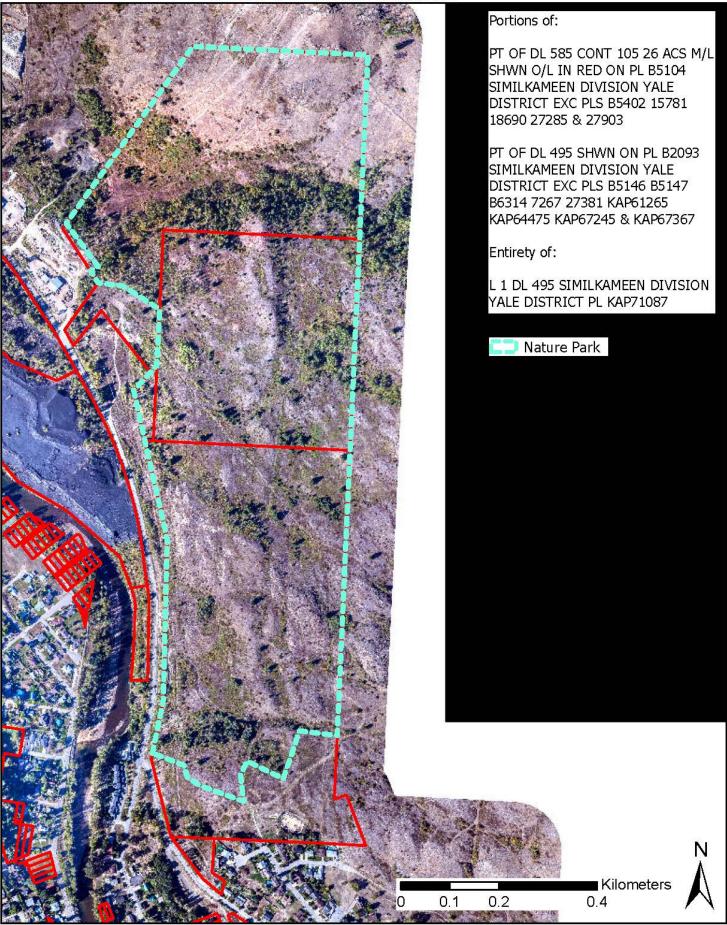

Schedule 'B' – Observation Mountain Nature Park

Schedule 'C' - Grassland Nature Park

Schedule 'D' - Oxbow Nature Park