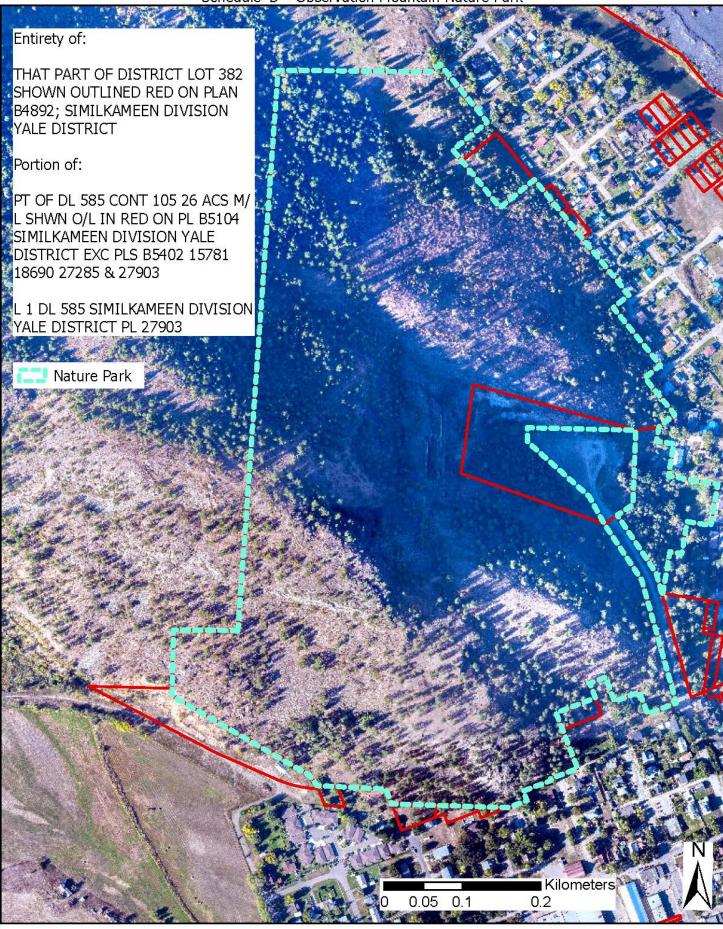

Schedule 'B' – Observation Mountain Nature Park

Schedule 'C' - Grassland Nature Park

Schedule 'D' - Oxbow Nature Park