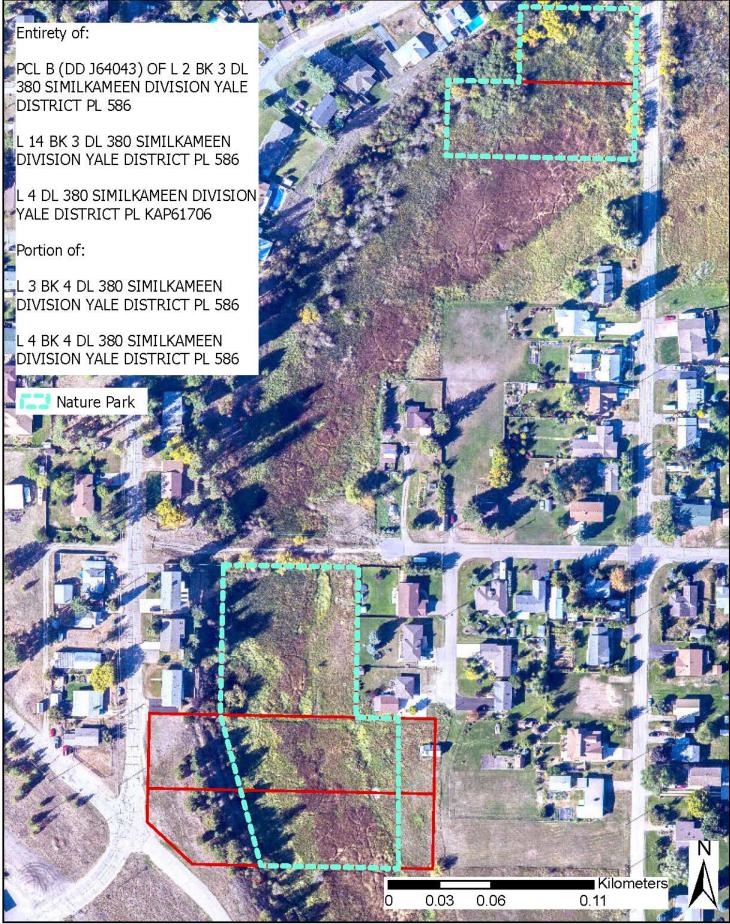

018.               | ne by the Municipal Council this day of | _, |
|---------------------|-----------------------------------------|----|
| Adopted this day of | , 2018.                                 |    |
| Mayor Frank Konrad  | Corporate Officer – Daniel Dreyler      |    |

Schedule 'A' - Johnson Flats Wetland Nature Park THAT PART OF BLOCK A OUTLINED IN GREEN ON PLAN B1193; DISTRICT LOT 382 SIMILKAMEEN DIVISION YALE DISTRICT PLAN 22 THAT PART OF DISTRICT LOT 382 SHOWN OUTLINED RED ON PLAN B4892; SIMILKAMEEN DIVISION YALE DISTRICT DL382, Plan KAP5814B pt shown on PL B5814 DL382, Plan KAP122, pt S of PL B4892, E of PL B1711, W of L 13 BLK A PL 123 & N of 5 BLK 2 PL 122 Nature Park Kilometers 0.03 0.07 0.13



Schedule 'C' - Grasslands Nature Park



Schedule 'D' - Oxbow Nature Park