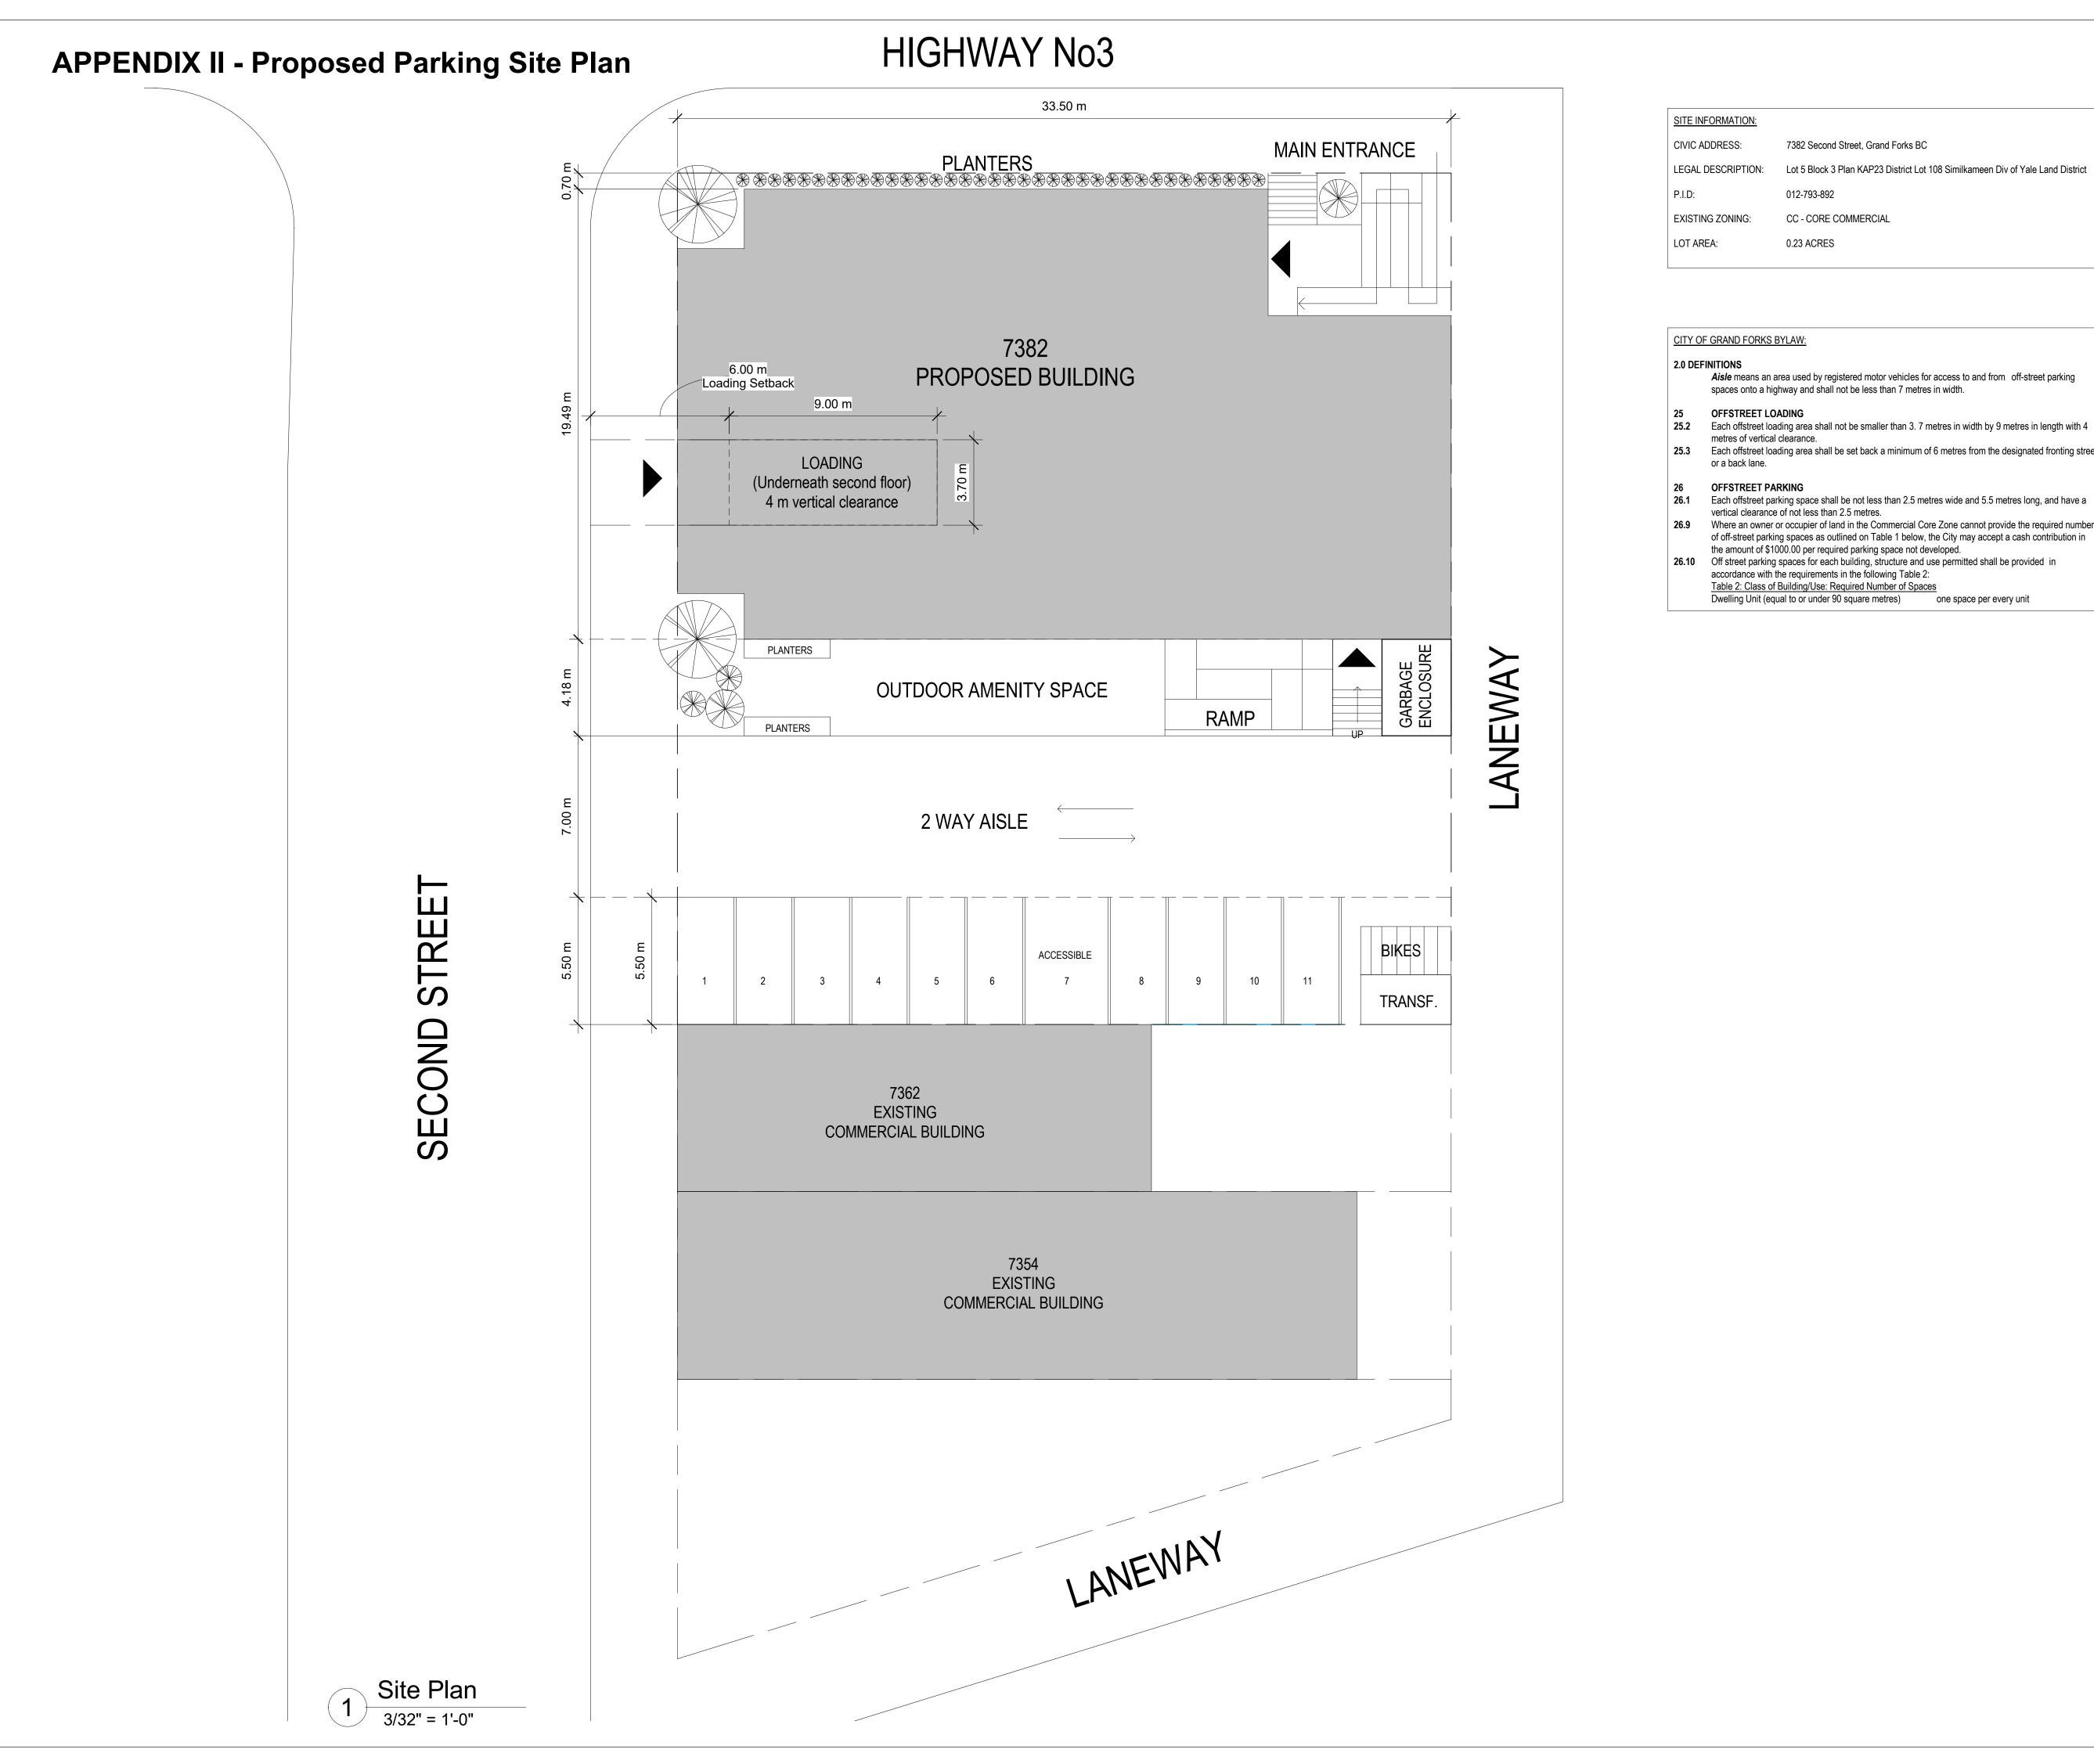

7382 Second Street, Grand Forks BC

- Lot 5 Block 3 Plan KAP23 District Lot 108 Similkameen Div of Yale Land District
- 0.23 ACRES

Aisle means an area used by registered motor vehicles for access to and from off-street parking spaces onto a highway and shall not be less than 7 metres in width.

Each offstreet loading area shall be set back a minimum of 6 metres from the designated fronting street

Each offstreet parking space shall be not less than 2.5 metres wide and 5.5 metres long, and have a

Where an owner or occupier of land in the Commercial Core Zone cannot provide the required number of off-street parking spaces as outlined on Table 1 below, the City may accept a cash contribution in the amount of \$1000.00 per required parking space not developed.

accordance with the requirements in the following Table 2:

Table 2: Class of Building/Use: Required Number of Spaces