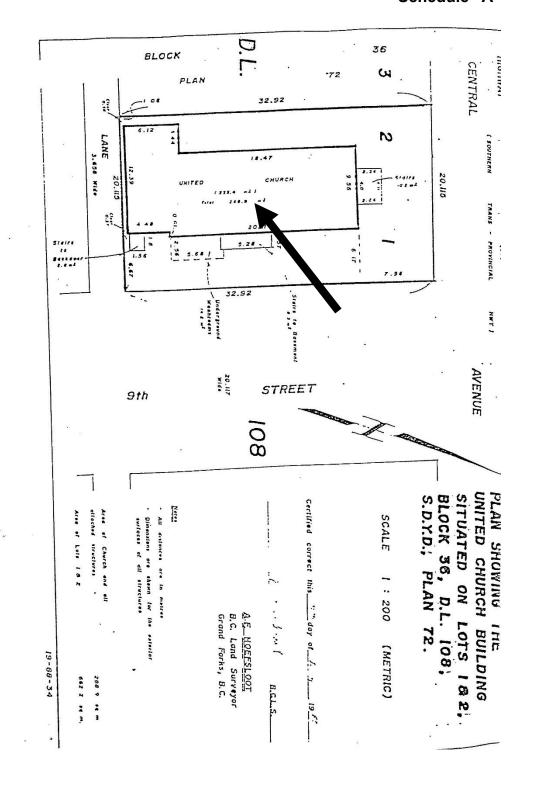

NOW THEREFORE, that Council of the City of Grand Forks, in open meeting assembled, ENACTS, as follows:

- 1. Pursuant to Section 224(2)(f) of the *Community Charter*, there shall be exempt from taxation for the fiscal year ended December 31, 2018 with respect to land and improvements, the following parcels of land:
  - Lots 1 and 2, Block 36, District Lot 108, S.D.Y.D., Plan 72, located at 920 Central Avenue as shown outlined in bold on a sketch attached hereto and marked as Schedule "A" (United Church); and
  - That portion of Lot 1, District Lot 520, S.D.Y.D., Plan 8653, except Plan H-17064, located at 2826 75<sup>th</sup> Avenue and described as follows Commencing at the most northerly corner of said Lot 1; thence southeasterly following in the easterly limit of said Lot 1 for 35.50 metres, thence southwesterly, perpendicular to the said easterly limit, for 30.00 metres, thence northwesterly, parallel with the said easterly limit, for 35.50 metres more or less to the intersection with the northerly limit of said Lot 1, thence northeasterly, following in the said northerly limit for 30.00 metres more or less to the point of commencement and containing an area of 1,065 square metres, more or less as shown outlined in bold on a sketch attached hereto and marked as Schedule "B" (Pentecostal Church); and
  - Lots 30, 31 and 32, Block 36, District Lot 108, S.D.Y.D., Plan 72 located at 7249 9th Street as shown outlined in bold on a sketch attached hereto and marked as
    Schedule "C" (Catholic Church); and
  - That portion of Parcel D (KM26760), Block 24, District Lot 108, S.D.Y.D., Plan 23; located at 7252 7th Street as shown outlined in bold on a sketch attached hereto and marked Schedule "D" (Anglican Church); and