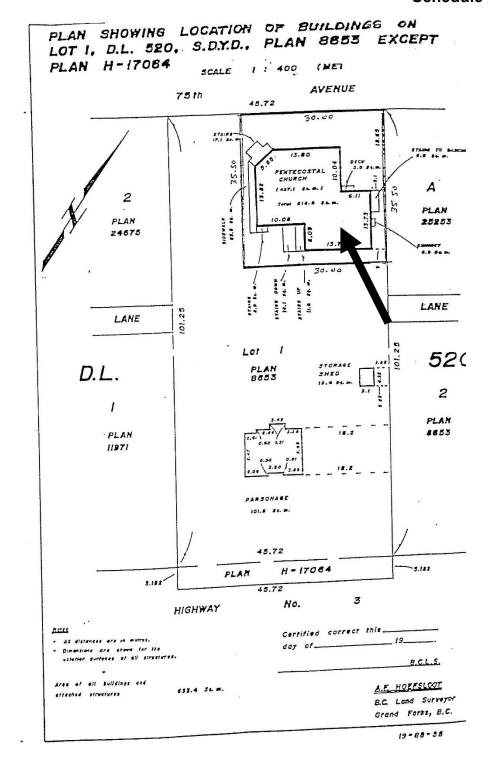

NOW THEREFORE, that Council of the City of Grand Forks, in open meeting assembled, ENACTS, as follows:

- 1. Pursuant to Section 224(2)(f) of the *Community Charter*, there shall be exempt from taxation for the fiscal year ended December 31, 2018 with respect to land and improvements, the following parcels of land:
  - Lots 1 and 2, Block 36, District Lot 108, S.D.Y.D., Plan 72, located at 920 Central Avenue as shown outlined in bold on a sketch attached hereto and marked as Schedule "A" (United Church); and
  - That portion of Lot 1, District Lot 520, S.D.Y.D., Plan 8653, except Plan H-17064, located at 2826 75<sup>th</sup> Avenue and described as follows Commencing at the most northerly corner of said Lot 1; thence southeasterly following in the easterly limit of said Lot 1 for 35.50 metres, thence southwesterly, perpendicular to the said easterly limit, for 30.00 metres, thence northwesterly, parallel with the said easterly limit, for 35.50 metres more or less to the intersection with the northerly limit of said Lot 1, thence northeasterly, following in the said northerly limit for 30.00 metres more or less to the point of commencement and containing an area of 1,065 square metres, more or less as shown outlined in bold on a sketch attached hereto and marked as Schedule "B" (Pentecostal Church); and
  - Lots 30, 31 and 32, Block 36, District Lot 108, S.D.Y.D., Plan 72 located at 7249 9th Street as shown outlined in bold on a sketch attached hereto and marked as
    Schedule "C" (Catholic Church); and
  - That portion of Parcel D (KM26760), Block 24, District Lot 108, S.D.Y.D., Plan 23; located at 7252 7th Street as shown outlined in bold on a sketch attached hereto and marked Schedule "D" (Anglican Church); and