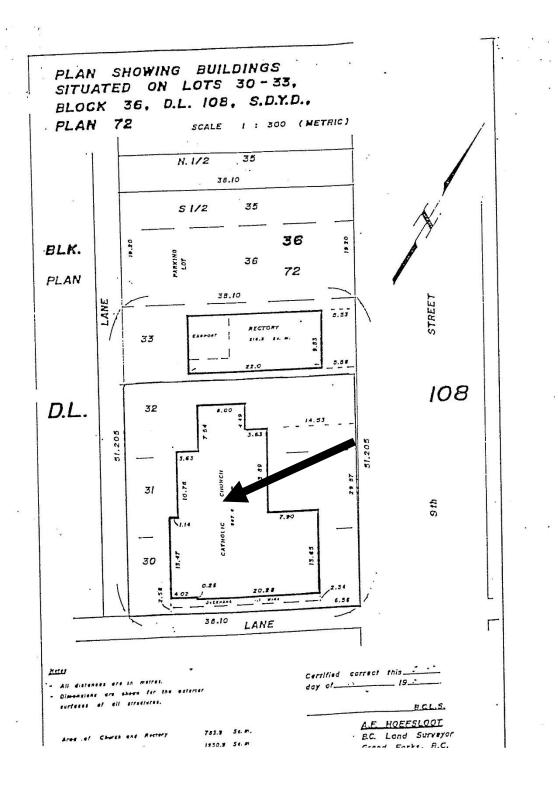

NOW THEREFORE, that Council of the City of Grand Forks, in open meeting assembled, ENACTS, as follows:

- 1. Pursuant to Section 224(2)(f) of the *Community Charter*, there shall be exempt from taxation for the fiscal year ended December 31, 2018 with respect to land and improvements, the following parcels of land:
  - Lots 1 and 2, Block 36, District Lot 108, S.D.Y.D., Plan 72, located at 920 Central Avenue as shown outlined in bold on a sketch attached hereto and marked as Schedule "A" (United Church); and
  - That portion of Lot 1, District Lot 520, S.D.Y.D., Plan 8653, except Plan H-17064, located at 2826 75<sup>th</sup> Avenue and described as follows Commencing at the most northerly corner of said Lot 1; thence southeasterly following in the easterly limit of said Lot 1 for 35.50 metres, thence southwesterly, perpendicular to the said easterly limit, for 30.00 metres, thence northwesterly, parallel with the said easterly limit, for 35.50 metres more or less to the intersection with the northerly limit of said Lot 1, thence northeasterly, following in the said northerly limit for 30.00 metres more or less to the point of commencement and containing an area of 1,065 square metres, more or less as shown outlined in bold on a sketch attached hereto and marked as Schedule "B" (Pentecostal Church); and
  - Lots 30, 31 and 32, Block 36, District Lot 108, S.D.Y.D., Plan 72 located at 7249 9th Street as shown outlined in bold on a sketch attached hereto and marked as
    Schedule "C" (Catholic Church); and
  - That portion of Parcel D (KM26760), Block 24, District Lot 108, S.D.Y.D., Plan 23; located at 7252 7th Street as shown outlined in bold on a sketch attached hereto and marked Schedule "D" (Anglican Church); and