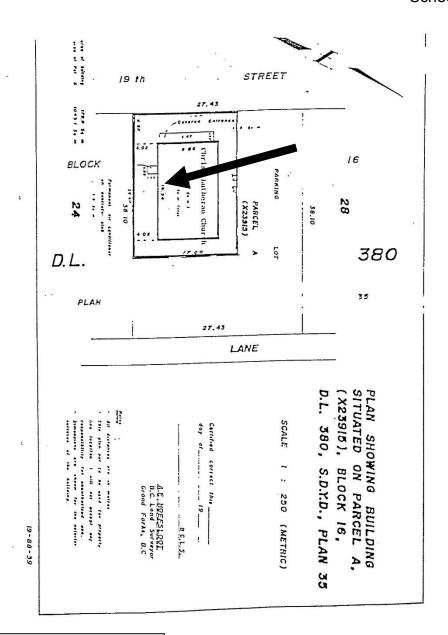

- That portion of Lot G, District Lot 380, S.D.Y.D., Plan KAP56079, located at 7048 Donaldson Drive and described as follows -commencing in the southerly boundary of said Lot G distant 13 metres from the most westerly corner of said Lot G: thence northerly, parallel with the westerly boundary of said Lot G, for 38.1 metres more or less to intersection with the northerly boundary of said Lot G, thence easterly following in the northerly boundary of said Lot G for 71 metres, thence southerly, parallel with the said westerly boundary, for 38.1 metres more or less to intersection with the said southerly boundary, thence westerly, following in the said southerly boundary for 71 metres more or less to the point of commencement and containing 2705 square metres as shown outlined in bold on a sketch attached hereto and marked as Schedule "E" (Mennonite Brethren Church); and;
- That portion of Parcel A, (X23915), Block 16, District Lot 380, S.D.Y.D., Plan 35 located at 7328 19th Street and described as follows commencing at the most southerly corner of said Parcel "A"; thence northwesterly following in the westerly limit of said Parcel "A", for 17.00 metres; thence northeasterly, perpendicular to the said westerly limit for 24.60 metres; thence southeasterly, parallel with the said westerly limit for 17.00 metres more or less to intersection with the southerly limit of said Parcel "A"; thence southwesterly following in the said southerly limit for 24.60 metres more or less to the point of commencement and containing an area of 418.2 square metres more or less as shown outlined in bold on a sketch attached hereto and marked as Schedule "F" (Christ Lutheran Church of Grand Forks); and;
- That portion of Lot 1, District Lot 108, S.D.Y.D., Plan KAP45199 located at 7525 4th Street and described as follows commencing at the most easterly corner of said Lot 1; thence northerly following in the easterly limit of said Lot 1, for 23.20 metres; thence westerly, parallel with the southerly limit of said Lot 1, for 29.00 metres; thence southerly, parallel with the easterly limit of said Lot 1, for 23.20 metres more or less to intersection with the said southerly limit; thence easterly following in the said southerly limit; thence easterly following in the said southerly limit for 29.00 metres more or less to the point of commencement and containing 672.8 square metres more or less as shown outlined in bold on a sketch attached hereto and marked as Schedule "G" (Grand Forks Christian Centre Church); and
- Commencing at a point in the westerly boundary of Lot 2, District Lot 520, S.D.Y.D., Plan KAP53800, located at 7680 Donaldson Drive and described as follows distant 28.6 metres from the most southerly corner of said Lot 2: thence northerly following in the westerly boundary for 25.1 metres, thence easterly, perpendicular to the said westerly boundary for 35.05 metres more or less to intersection with the easterly boundary of said Lot 2, thence southerly following in the said easterly boundary for 25.1 metres, thence westerly, perpendicular to the said westerly boundary for 35.05 metres more or less to the point of commencement and containing 880 square metres more or less as shown outlined in bold on a sketch attached hereto marked as Schedule "H" (Jehovah's Witnesses Church).