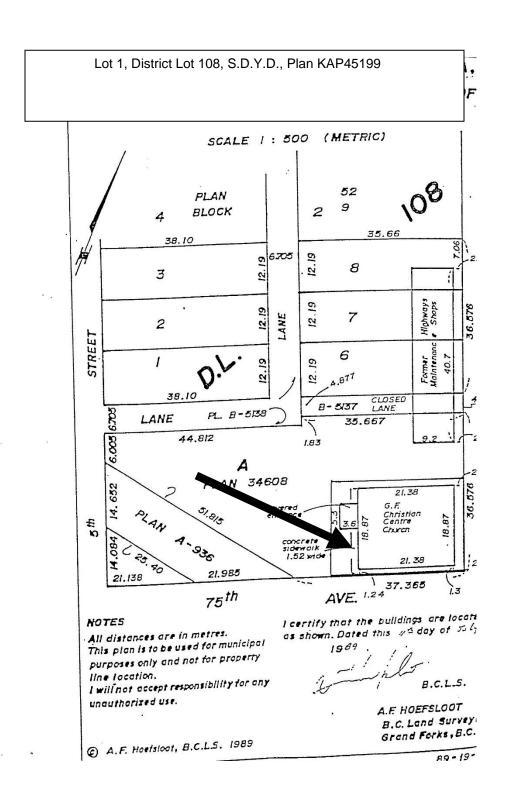

- That portion of Lot G, District Lot 380, S.D.Y.D., Plan KAP56079, located at 7048 Donaldson Drive and described as follows -commencing in the southerly boundary of said Lot G distant 13 metres from the most westerly corner of said Lot G: thence northerly, parallel with the westerly boundary of said Lot G, for 38.1 metres more or less to intersection with the northerly boundary of said Lot G, thence easterly following in the northerly boundary of said Lot G for 71 metres, thence southerly, parallel with the said westerly boundary, for 38.1 metres more or less to intersection with the said southerly boundary, thence westerly, following in the said southerly boundary for 71 metres more or less to the point of commencement and containing 2705 square metres as shown outlined in bold on a sketch attached hereto and marked as Schedule "E" (Mennonite Brethren Church); and;
- That portion of Parcel A, (X23915), Block 16, District Lot 380, S.D.Y.D., Plan 35 located at 7328 19th Street and described as follows commencing at the most southerly corner of said Parcel "A"; thence northwesterly following in the westerly limit of said Parcel "A", for 17.00 metres; thence northeasterly, perpendicular to the said westerly limit for 24.60 metres; thence southeasterly, parallel with the said westerly limit for 17.00 metres more or less to intersection with the southerly limit of said Parcel "A"; thence southwesterly following in the said southerly limit for 24.60 metres more or less to the point of commencement and containing an area of 418.2 square metres more or less as shown outlined in bold on a sketch attached hereto and marked as Schedule "F" (Christ Lutheran Church of Grand Forks); and;
- That portion of Lot 1, District Lot 108, S.D.Y.D., Plan KAP45199 located at 7525 4th Street and described as follows commencing at the most easterly corner of said Lot 1; thence northerly following in the easterly limit of said Lot 1, for 23.20 metres; thence westerly, parallel with the southerly limit of said Lot 1, for 29.00 metres; thence southerly, parallel with the easterly limit of said Lot 1, for 23.20 metres more or less to intersection with the said southerly limit; thence easterly following in the said southerly limit; thence easterly following in the said southerly limit for 29.00 metres more or less to the point of commencement and containing 672.8 square metres more or less as shown outlined in bold on a sketch attached hereto and marked as Schedule "G" (Grand Forks Christian Centre Church); and
- Commencing at a point in the westerly boundary of Lot 2, District Lot 520, S.D.Y.D., Plan KAP53800, located at 7680 Donaldson Drive and described as follows distant 28.6 metres from the most southerly corner of said Lot 2: thence northerly following in the westerly boundary for 25.1 metres, thence easterly, perpendicular to the said westerly boundary for 35.05 metres more or less to intersection with the easterly boundary of said Lot 2, thence southerly following in the said easterly boundary for 25.1 metres, thence westerly, perpendicular to the said westerly boundary for 35.05 metres more or less to the point of commencement and containing 880 square metres more or less as shown outlined in bold on a sketch attached hereto marked as Schedule "H" (Jehovah's Witnesses Church).