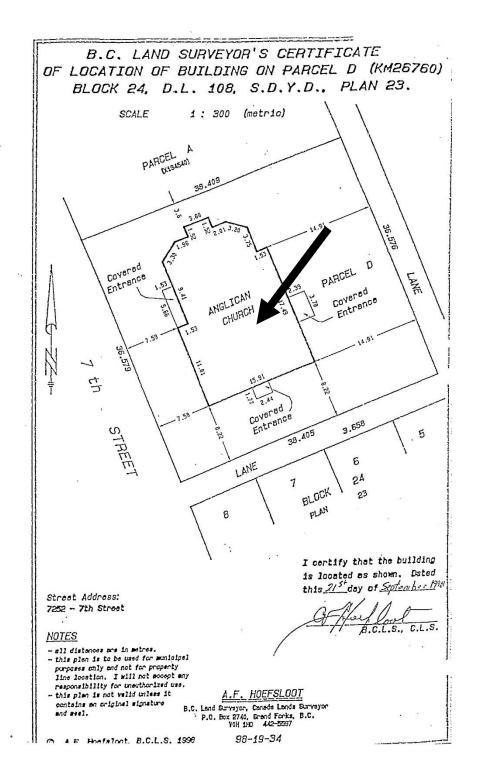

NOW THEREFORE, that Council of the City of Grand Forks, in open meeting assembled, ENACTS, as follows:

- 1. Pursuant to Section 224(2)(f) of the *Community Charter*, there shall be exempt from taxation for the fiscal year ended December 31, 2018 with respect to land and improvements, the following parcels of land:
  - Lots 1 and 2, Block 36, District Lot 108, S.D.Y.D., Plan 72, located at 920 Central Avenue as shown outlined in bold on a sketch attached hereto and marked as Schedule "A" (United Church); and
  - That portion of Lot 1, District Lot 520, S.D.Y.D., Plan 8653, except Plan H-17064, located at 2826 75<sup>th</sup> Avenue and described as follows Commencing at the most northerly corner of said Lot 1; thence southeasterly following in the easterly limit of said Lot 1 for 35.50 metres, thence southwesterly, perpendicular to the said easterly limit, for 30.00 metres, thence northwesterly, parallel with the said easterly limit, for 35.50 metres more or less to the intersection with the northerly limit of said Lot 1, thence northeasterly, following in the said northerly limit for 30.00 metres more or less to the point of commencement and containing an area of 1,065 square metres, more or less as shown outlined in bold on a sketch attached hereto and marked as Schedule "B" (Pentecostal Church); and
  - Lots 30, 31 and 32, Block 36, District Lot 108, S.D.Y.D., Plan 72 located at 7249 9th Street as shown outlined in bold on a sketch attached hereto and marked as
    Schedule "C" (Catholic Church); and
  - That portion of Parcel D (KM26760), Block 24, District Lot 108, S.D.Y.D., Plan 23; located at 7252 7th Street as shown outlined in bold on a sketch attached hereto and marked Schedule "D" (Anglican Church); and