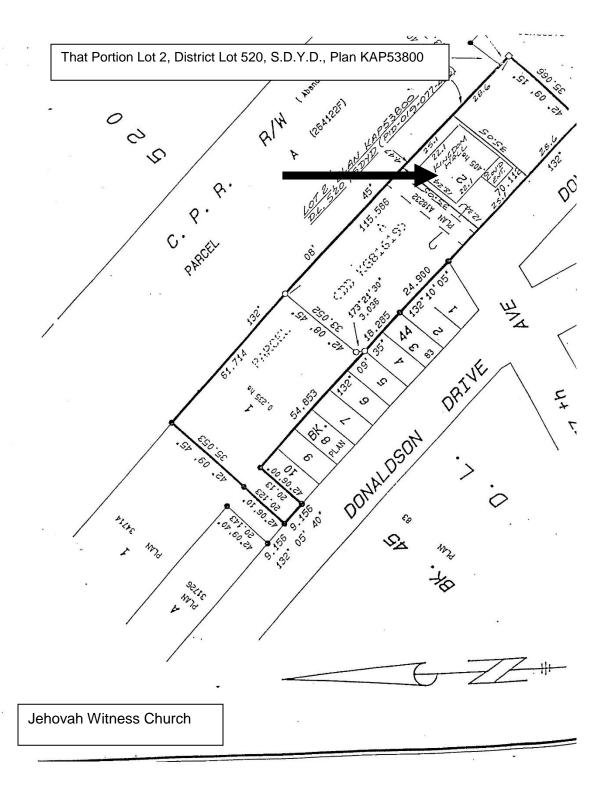

- That portion of Lot G, District Lot 380, S.D.Y.D., Plan KAP56079, located at 7048 Donaldson Drive and described as follows -commencing in the southerly boundary of said Lot G distant 13 metres from the most westerly corner of said Lot G: thence northerly, parallel with the westerly boundary of said Lot G, for 38.1 metres more or less to intersection with the northerly boundary of said Lot G, thence easterly following in the northerly boundary of said Lot G for 71 metres, thence southerly, parallel with the said westerly boundary, for 38.1 metres more or less to intersection with the said southerly boundary, thence westerly, following in the said southerly boundary for 71 metres more or less to the point of commencement and containing 2705 square metres as shown outlined in bold on a sketch attached hereto and marked as Schedule "E" (Mennonite Brethren Church); and;
- That portion of Parcel A, (X23915), Block 16, District Lot 380, S.D.Y.D., Plan 35 located at 7328 19th Street and described as follows commencing at the most southerly corner of said Parcel "A"; thence northwesterly following in the westerly limit of said Parcel "A", for 17.00 metres; thence northeasterly, perpendicular to the said westerly limit for 24.60 metres; thence southeasterly, parallel with the said westerly limit for 17.00 metres more or less to intersection with the southerly limit of said Parcel "A"; thence southwesterly following in the said southerly limit for 24.60 metres more or less to the point of commencement and containing an area of 418.2 square metres more or less as shown outlined in bold on a sketch attached hereto and marked as Schedule "F" (Christ Lutheran Church of Grand Forks); and;
- That portion of Lot 1, District Lot 108, S.D.Y.D., Plan KAP45199 located at 7525 4th Street and described as follows commencing at the most easterly corner of said Lot 1; thence northerly following in the easterly limit of said Lot 1, for 23.20 metres; thence westerly, parallel with the southerly limit of said Lot 1, for 29.00 metres; thence southerly, parallel with the easterly limit of said Lot 1, for 23.20 metres more or less to intersection with the said southerly limit; thence easterly following in the said southerly limit; thence easterly following in the said southerly limit for 29.00 metres more or less to the point of commencement and containing 672.8 square metres more or less as shown outlined in bold on a sketch attached hereto and marked as Schedule "G" (Grand Forks Christian Centre Church); and
- Commencing at a point in the westerly boundary of Lot 2, District Lot 520, S.D.Y.D., Plan KAP53800, located at 7680 Donaldson Drive and described as follows distant 28.6 metres from the most southerly corner of said Lot 2: thence northerly following in the westerly boundary for 25.1 metres, thence easterly, perpendicular to the said westerly boundary for 35.05 metres more or less to intersection with the easterly boundary of said Lot 2, thence southerly following in the said easterly boundary for 25.1 metres, thence westerly, perpendicular to the said westerly boundary for 35.05 metres more or less to the point of commencement and containing 880 square metres more or less as shown outlined in bold on a sketch attached hereto marked as Schedule "H" (Jehovah's Witnesses Church).