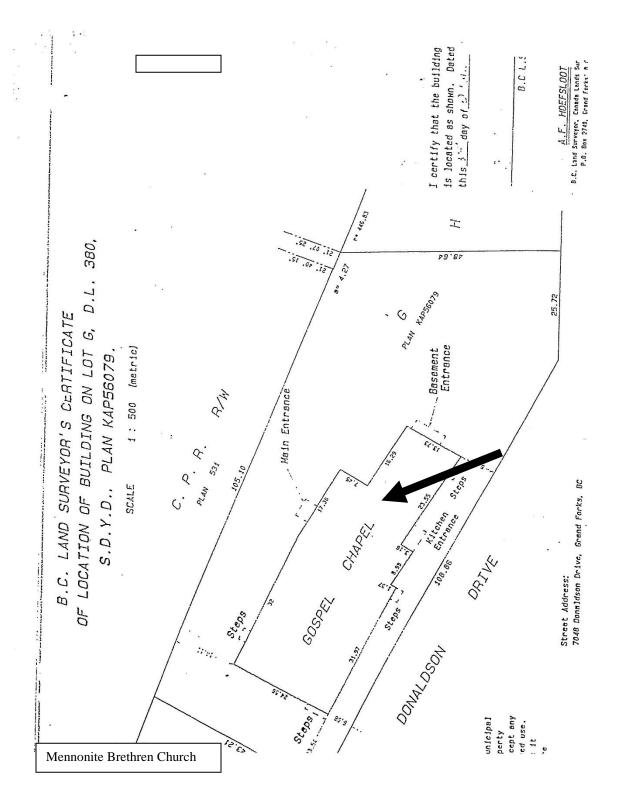

- That portion of Lot G, District Lot 380, S.D.Y.D., Plan KAP56079, located at 7048 Donaldson Drive and described as follows -commencing in the southerly boundary of said Lot G distant 13 metres from the most westerly corner of said Lot G: thence northerly, parallel with the westerly boundary of said Lot G, for 38.1 metres more or less to intersection with the northerly boundary of said Lot G, thence easterly following in the northerly boundary of said Lot G for 71 metres, thence southerly, parallel with the said westerly boundary, for 38.1 metres more or less to intersection with the said southerly boundary, thence westerly, following in the said southerly boundary for 71 metres more or less to the point of commencement and containing 2705 square metres as shown outlined in bold on a sketch attached hereto and marked as Schedule "E" (Mennonite Brethren Church); and;
- That portion of Parcel A, (X23915), Block 16, District Lot 380, S.D.Y.D., Plan 35 located at 7328 19th Street and described as follows commencing at the most southerly corner of said Parcel "A"; thence northwesterly following in the westerly limit of said Parcel "A", for 17.00 metres; thence northeasterly, perpendicular to the said westerly limit for 24.60 metres; thence southeasterly, parallel with the said westerly limit for 17.00 metres more or less to intersection with the southerly limit of said Parcel "A"; thence southwesterly following in the said southerly limit for 24.60 metres more or less to the point of commencement and containing an area of 418.2 square metres more or less as shown outlined in bold on a sketch attached hereto and marked as Schedule "F" (Christ Lutheran Church of Grand Forks); and;
- That portion of Lot 1, District Lot 108, S.D.Y.D., Plan KAP45199 located at 7525 4th Street and described as follows commencing at the most easterly corner of said Lot 1; thence northerly following in the easterly limit of said Lot 1, for 23.20 metres; thence westerly, parallel with the southerly limit of said Lot 1, for 29.00 metres; thence southerly, parallel with the easterly limit of said Lot 1, for 23.20 metres more or less to intersection with the said southerly limit; thence easterly following in the said southerly limit; thence easterly following in the said southerly limit for 29.00 metres more or less to the point of commencement and containing 672.8 square metres more or less as shown outlined in bold on a sketch attached hereto and marked as Schedule "G" (Grand Forks Christian Centre Church); and
- Commencing at a point in the westerly boundary of Lot 2, District Lot 520, S.D.Y.D., Plan KAP53800, located at 7680 Donaldson Drive and described as follows distant 28.6 metres from the most southerly corner of said Lot 2: thence northerly following in the westerly boundary for 25.1 metres, thence easterly, perpendicular to the said westerly boundary for 35.05 metres more or less to intersection with the easterly boundary of said Lot 2, thence southerly following in the said easterly boundary for 25.1 metres, thence westerly, perpendicular to the said westerly boundary for 35.05 metres more or less to the point of commencement and containing 880 square metres more or less as shown outlined in bold on a sketch attached hereto marked as Schedule "H" (Jehovah's Witnesses Church).