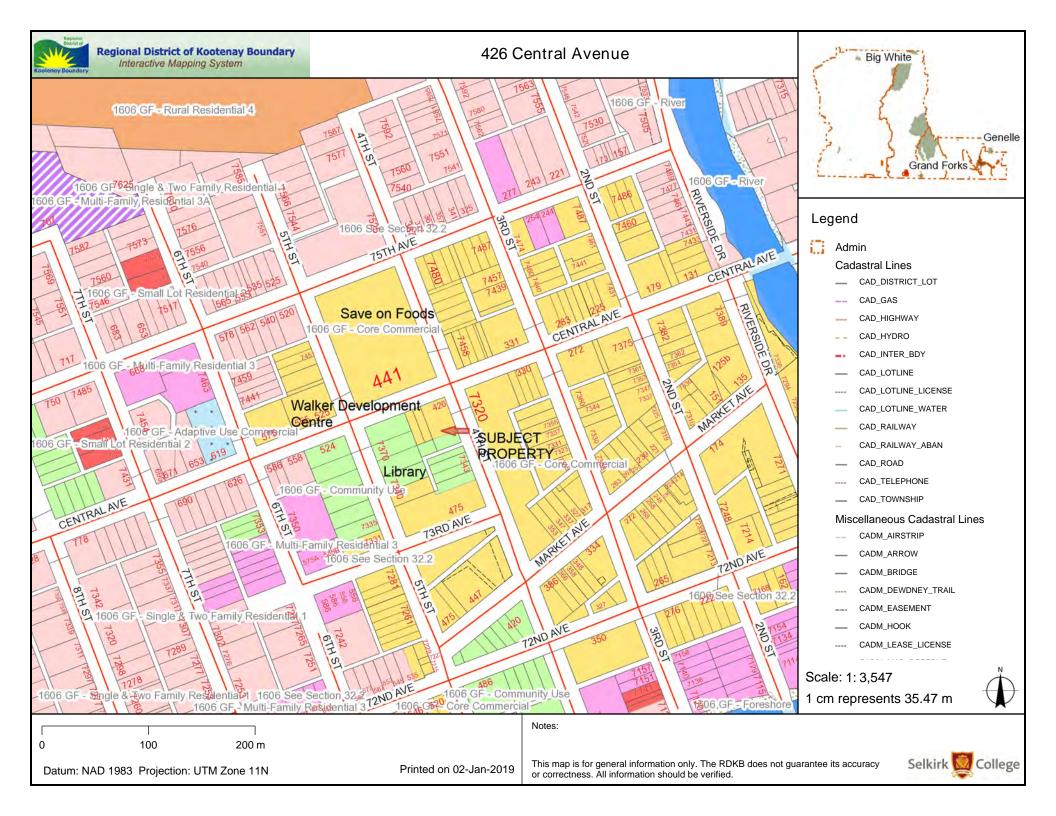

Proposed Establishment Location: 426 Central Avenue in Grand Forks

The Applicant, BC BASE CAMP INVESTMENT LTD., has applied to the Liquor and Cannabis Regulation Branch (LCRB) for a Non-Medical Cannabis Retail Store (CRS) licence proposed to be located at the above-noted address. The applicant is requesting operating hours from 9:00am to 11:00pm, seven days a week. The applicant contact is Susanna Mayhew who can be reached at (250) 493-0600 or Susanna.Mayhew@ca.gt.com.

The LCRB is requesting the City of Grand Forks to consider the application and provide the LCRB with a written recommendation with respect to the application. To assist with your assessment of the application, a site map of the proposed cannabis retail store is attached. The following link opens a document which provides specific and important information and instructions on your role in the CRS licensing process, including requirements for gathering the views of residents.