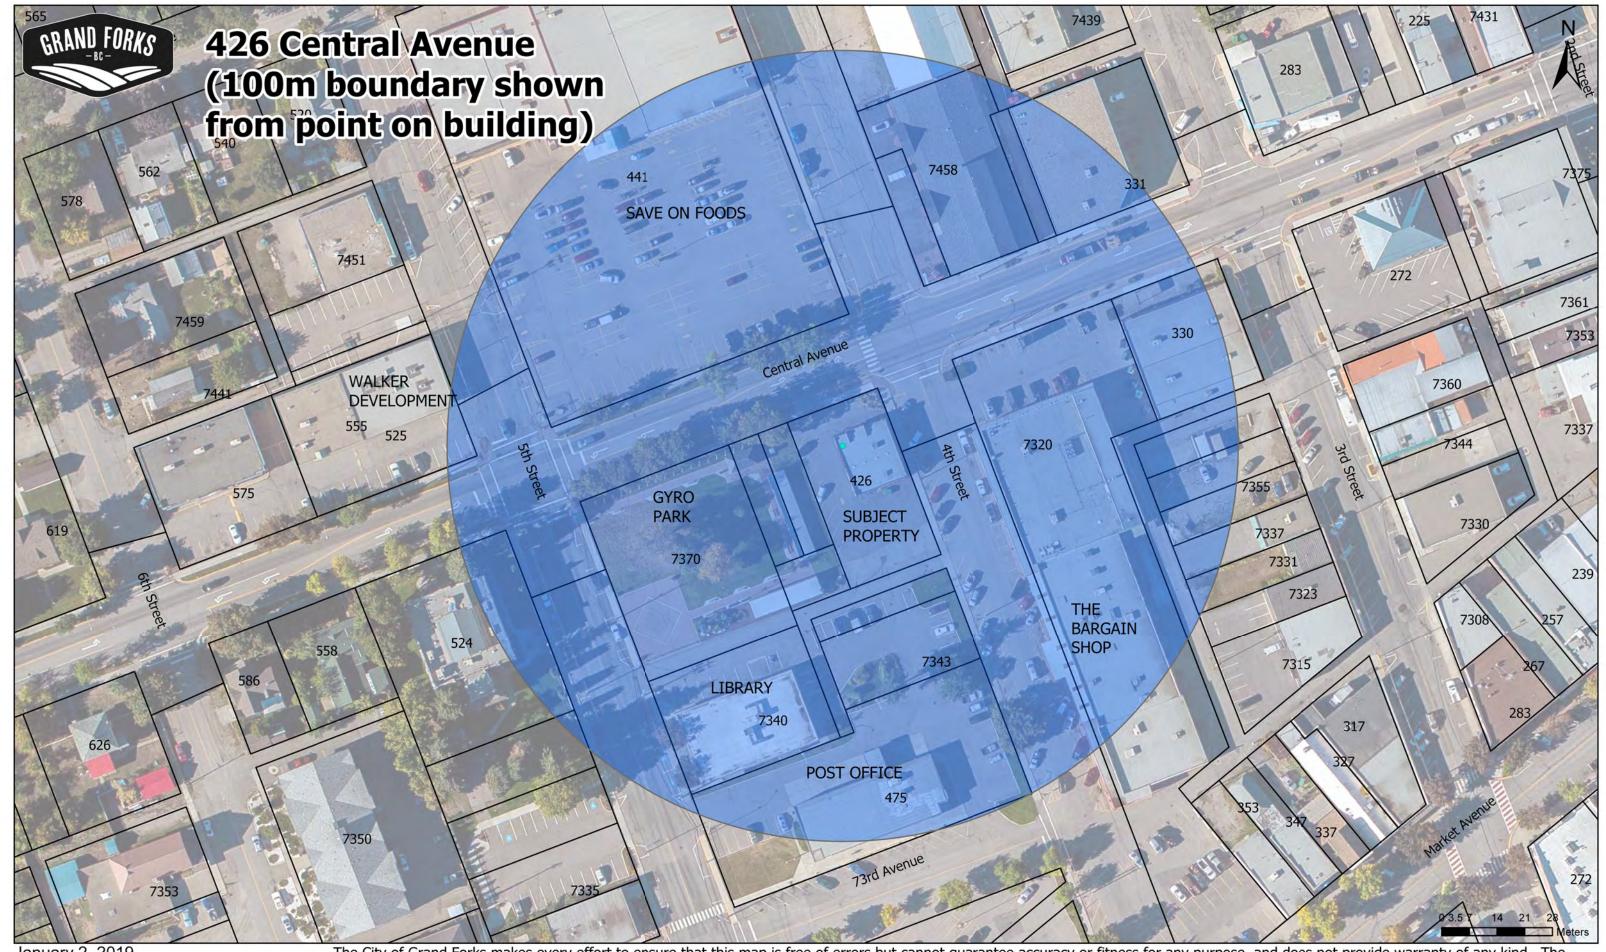

Proposed Establishment Location: 426 Central Avenue in Grand Forks

The Applicant, BC BASE CAMP INVESTMENT LTD., has applied to the Liquor and Cannabis Regulation Branch (LCRB) for a Non-Medical Cannabis Retail Store (CRS) licence proposed to be located at the above-noted address. The applicant is requesting operating hours from 9:00am to 11:00pm, seven days a week. The applicant contact is Susanna Mayhew who can be reached at (250) 493-0600 or Susanna.Mayhew@ca.gt.com.

The LCRB is requesting the City of Grand Forks to consider the application and provide the LCRB with a written recommendation with respect to the application. To assist with your assessment of the application, a site map of the proposed cannabis retail store is attached. The following link opens a document which provides specific and important information and instructions on your role in the CRS licensing process, including requirements for gathering the views of residents.