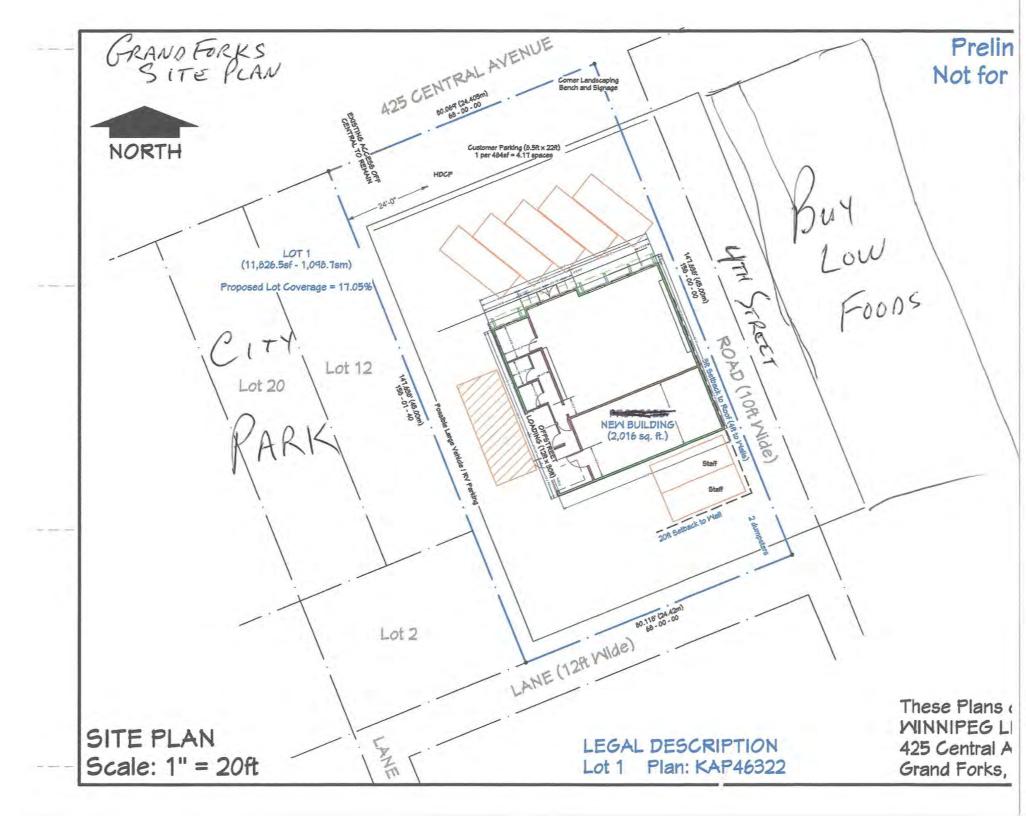

## **DEVELOPMENT PERMIT APPLICATION**

**LOCAL GOVERNMENT ACT, SECTION 490** 

| APPLICATION FEE \$200.00 Receipt No                                                                                                                                                                                                                                                                                                    |
|----------------------------------------------------------------------------------------------------------------------------------------------------------------------------------------------------------------------------------------------------------------------------------------------------------------------------------------|
| Requirement of the City of Grand Forks Sustainable Community Plan Bylaw No. 1919 for all multi-family, hillside development, commercial, light industrial and environmentally sensitive developments, alterations and subdivisions. All new development where City services are available will be subject to Development Cost Charges. |
| Registered Owner(s): BROWN BRIDGE VENTURES LTD                                                                                                                                                                                                                                                                                         |
| AND 0785681 B.C. LTD                                                                                                                                                                                                                                                                                                                   |
| Mailing Address: 2891 ABBOTT ST                                                                                                                                                                                                                                                                                                        |
| KELOWNA, B.C. VIYIGS                                                                                                                                                                                                                                                                                                                   |
| Telephone: Home: 25 Work 250-859-3877                                                                                                                                                                                                                                                                                                  |
| Legal Description & P.I.D.:  LOT 1, PLAN KAP46322, DISTRICT LOT 108, SIMILKAMEEN DIN OF YAZE LAND B                                                                                                                                                                                                                                    |
| PID: 017-570-221                                                                                                                                                                                                                                                                                                                       |
| Street Address: 426 CENTRAL AVE                                                                                                                                                                                                                                                                                                        |
| DECLARATION PURSUANT TO THE WASTE MANAGEMENT ACT                                                                                                                                                                                                                                                                                       |
| I,                                                                                                                                                                                                                                                                                                                                     |
| (signature)   JANUARY 29, 2019   (date)   Page 1 of 2                                                                                                                                                                                                                                                                                  |

| Description of Propose Area:                                                                                                                                                                                                          | d Subdivision and c                                                                                                  | or Development to be included in the Development Permit                                                                            |
|---------------------------------------------------------------------------------------------------------------------------------------------------------------------------------------------------------------------------------------|----------------------------------------------------------------------------------------------------------------------|------------------------------------------------------------------------------------------------------------------------------------|
| A NEW / SEPAR                                                                                                                                                                                                                         | LATE ENTRANC                                                                                                         | E IN A BUILDING IN THE HISTORIC                                                                                                    |
| DOWNTOWN L                                                                                                                                                                                                                            | DEVELOPMENT                                                                                                          | PERMIT AREA                                                                                                                        |
|                                                                                                                                                                                                                                       | · ·                                                                                                                  |                                                                                                                                    |
|                                                                                                                                                                                                                                       |                                                                                                                      |                                                                                                                                    |
| Submit the following info                                                                                                                                                                                                             | ormation with the ap                                                                                                 | pplication:                                                                                                                        |
| 1. For Commercial or I                                                                                                                                                                                                                | ndustrial subdivision                                                                                                | applications iplan showing new lots to be created.                                                                                 |
| 2. For development pu                                                                                                                                                                                                                 | rposes, a legible site                                                                                               | e plan drawn to scale, showing the following:                                                                                      |
| <ul> <li>(a) The boundaries a</li> <li>(b) The location of a</li> <li>(c) Color rendition of</li> <li>(d) The location of of</li> <li>(e) The location of a</li> <li>(f) The location of a</li> <li>(g) The location of re</li> </ul> | ny proposed or pres<br>f proposed developn<br>ff-street parking faci<br>ff-street loading faci<br>ny proposed access | sent buildings.<br>nent.<br>lities.                                                                                                |
| identifying colors, ca                                                                                                                                                                                                                | inopies, window trim                                                                                                 | façade applications for proposed or present buildings, and sign specifications.  ce with Section 557 of the Local Government Act). |
| Other information or mereview of your application                                                                                                                                                                                     | ore detailed informa<br>on.                                                                                          | ation may be requested by the City of Grand Forks upon                                                                             |
| Signature of Owner                                                                                                                                                                                                                    |                                                                                                                      | JAN 29 2019<br>Date                                                                                                                |
|                                                                                                                                                                                                                                       | 50 E0 E0 E0 E0 03 05 09 09                                                                                           | 60,600 60 60 60 60 60 60 60 60 60 60 60 60                                                                                         |
| I hereby authorize the application and that the true statement of the fac                                                                                                                                                             | information provided                                                                                                 | listed below to act on my behalf with respect to this d is full and complete and to the best of knowledge to be a                  |
| Name of Authorized Age                                                                                                                                                                                                                | ent:                                                                                                                 |                                                                                                                                    |
| Mailing Address:                                                                                                                                                                                                                      |                                                                                                                      |                                                                                                                                    |
|                                                                                                                                                                                                                                       | Telephone:                                                                                                           | Email:                                                                                                                             |
|                                                                                                                                                                                                                                       |                                                                                                                      | Owner(s) Signature of Authorization                                                                                                |

| Outline the provisions of the respective Bylaw(s) that you wish to vary and give your reasons for making this request:                                                                                                                                                                                                                                                                                                                                                                                                                                                                                                                                                                                                                                                                                                                                                                                                                                                                                                                                                                                                                                                                                                                                                                                                                                                                                                                                                                                                                                                                                                                                                                                                                                                                                                                                                                                                                                                                                                                                                                                                         |
|--------------------------------------------------------------------------------------------------------------------------------------------------------------------------------------------------------------------------------------------------------------------------------------------------------------------------------------------------------------------------------------------------------------------------------------------------------------------------------------------------------------------------------------------------------------------------------------------------------------------------------------------------------------------------------------------------------------------------------------------------------------------------------------------------------------------------------------------------------------------------------------------------------------------------------------------------------------------------------------------------------------------------------------------------------------------------------------------------------------------------------------------------------------------------------------------------------------------------------------------------------------------------------------------------------------------------------------------------------------------------------------------------------------------------------------------------------------------------------------------------------------------------------------------------------------------------------------------------------------------------------------------------------------------------------------------------------------------------------------------------------------------------------------------------------------------------------------------------------------------------------------------------------------------------------------------------------------------------------------------------------------------------------------------------------------------------------------------------------------------------------|
| SECTION 58 OF ZONING BYLAW ZU39                                                                                                                                                                                                                                                                                                                                                                                                                                                                                                                                                                                                                                                                                                                                                                                                                                                                                                                                                                                                                                                                                                                                                                                                                                                                                                                                                                                                                                                                                                                                                                                                                                                                                                                                                                                                                                                                                                                                                                                                                                                                                                |
| 1. No BUILDING OR STRUCTURE ARMY BE WITHIN 100 M OF THE NEAREST PARCEL BOWDARY OF A                                                                                                                                                                                                                                                                                                                                                                                                                                                                                                                                                                                                                                                                                                                                                                                                                                                                                                                                                                                                                                                                                                                                                                                                                                                                                                                                                                                                                                                                                                                                                                                                                                                                                                                                                                                                                                                                                                                                                                                                                                            |
| Lot IN COMMUNITY USE. REQUIRED 100 M PROPOSED 25M                                                                                                                                                                                                                                                                                                                                                                                                                                                                                                                                                                                                                                                                                                                                                                                                                                                                                                                                                                                                                                                                                                                                                                                                                                                                                                                                                                                                                                                                                                                                                                                                                                                                                                                                                                                                                                                                                                                                                                                                                                                                              |
| - THE APPLICATION IS FOR THE SALE OF A CONTROLLED PRODUCT, FOR SALE TO INDIVIDUALS                                                                                                                                                                                                                                                                                                                                                                                                                                                                                                                                                                                                                                                                                                                                                                                                                                                                                                                                                                                                                                                                                                                                                                                                                                                                                                                                                                                                                                                                                                                                                                                                                                                                                                                                                                                                                                                                                                                                                                                                                                             |
| 19 YEARS OF AGE AND OLDER. THIS LUCATION HAS BEEN SELLING CONTROLLED RETAIL                                                                                                                                                                                                                                                                                                                                                                                                                                                                                                                                                                                                                                                                                                                                                                                                                                                                                                                                                                                                                                                                                                                                                                                                                                                                                                                                                                                                                                                                                                                                                                                                                                                                                                                                                                                                                                                                                                                                                                                                                                                    |
| PRODUCTS SINCE 1985 WITH NO 1554ES.                                                                                                                                                                                                                                                                                                                                                                                                                                                                                                                                                                                                                                                                                                                                                                                                                                                                                                                                                                                                                                                                                                                                                                                                                                                                                                                                                                                                                                                                                                                                                                                                                                                                                                                                                                                                                                                                                                                                                                                                                                                                                            |
| 2. IVOM OF THE NEAREST PARCEZ BOUNDARY OF A YOUTH CENTRED FACILITY 100m 91m                                                                                                                                                                                                                                                                                                                                                                                                                                                                                                                                                                                                                                                                                                                                                                                                                                                                                                                                                                                                                                                                                                                                                                                                                                                                                                                                                                                                                                                                                                                                                                                                                                                                                                                                                                                                                                                                                                                                                                                                                                                    |
| - A CANNABIS REMIL STORE OPERATES UNDER THE SAME GUIDELINES AS A LICENSEN                                                                                                                                                                                                                                                                                                                                                                                                                                                                                                                                                                                                                                                                                                                                                                                                                                                                                                                                                                                                                                                                                                                                                                                                                                                                                                                                                                                                                                                                                                                                                                                                                                                                                                                                                                                                                                                                                                                                                                                                                                                      |
| REMIL LIQUON STORE, THE OPERATIONS ARE CONTROLLED BY THE LCRB                                                                                                                                                                                                                                                                                                                                                                                                                                                                                                                                                                                                                                                                                                                                                                                                                                                                                                                                                                                                                                                                                                                                                                                                                                                                                                                                                                                                                                                                                                                                                                                                                                                                                                                                                                                                                                                                                                                                                                                                                                                                  |
| AND THE RCMP, ANY INFRACTIONS CAN CLOSE THE STORES INDEFINITELY.                                                                                                                                                                                                                                                                                                                                                                                                                                                                                                                                                                                                                                                                                                                                                                                                                                                                                                                                                                                                                                                                                                                                                                                                                                                                                                                                                                                                                                                                                                                                                                                                                                                                                                                                                                                                                                                                                                                                                                                                                                                               |
| 3. 100M OF THE NEAREST EDGE DEBULDING OF ANOTHER CANNADIS RETAIL SITE - COMPLIANT                                                                                                                                                                                                                                                                                                                                                                                                                                                                                                                                                                                                                                                                                                                                                                                                                                                                                                                                                                                                                                                                                                                                                                                                                                                                                                                                                                                                                                                                                                                                                                                                                                                                                                                                                                                                                                                                                                                                                                                                                                              |
| 4. THE FRONT FACE OF A BUILDING AND ANY SIGNAGE MAY BE NO LESS THAN ESSUM                                                                                                                                                                                                                                                                                                                                                                                                                                                                                                                                                                                                                                                                                                                                                                                                                                                                                                                                                                                                                                                                                                                                                                                                                                                                                                                                                                                                                                                                                                                                                                                                                                                                                                                                                                                                                                                                                                                                                                                                                                                      |
| FROM A CONTROLLED HIGHWAY. REQUIRED 50M PROPOSED 10M                                                                                                                                                                                                                                                                                                                                                                                                                                                                                                                                                                                                                                                                                                                                                                                                                                                                                                                                                                                                                                                                                                                                                                                                                                                                                                                                                                                                                                                                                                                                                                                                                                                                                                                                                                                                                                                                                                                                                                                                                                                                           |
| - THIS LOCATION SUCCESSBULLY OF ERATEN A DRIVE THRULIQUOR RETAIL STORE FROM                                                                                                                                                                                                                                                                                                                                                                                                                                                                                                                                                                                                                                                                                                                                                                                                                                                                                                                                                                                                                                                                                                                                                                                                                                                                                                                                                                                                                                                                                                                                                                                                                                                                                                                                                                                                                                                                                                                                                                                                                                                    |
| 1985 TO 2012. THERE NEVER WAS ANY ISSUES WITH DEPT OF HIGHWAYS                                                                                                                                                                                                                                                                                                                                                                                                                                                                                                                                                                                                                                                                                                                                                                                                                                                                                                                                                                                                                                                                                                                                                                                                                                                                                                                                                                                                                                                                                                                                                                                                                                                                                                                                                                                                                                                                                                                                                                                                                                                                 |
| ANY SIGNAGE MUST FIRST BE APPROVED BY THE CITY OF GRAND FORKS. SIZE AND LOCATION OF SIGNAGE WILL BE DISCREET AND TASTEFUL.  Submit the following information with the application:                                                                                                                                                                                                                                                                                                                                                                                                                                                                                                                                                                                                                                                                                                                                                                                                                                                                                                                                                                                                                                                                                                                                                                                                                                                                                                                                                                                                                                                                                                                                                                                                                                                                                                                                                                                                                                                                                                                                             |
| 1. A legible site plan showing the following:                                                                                                                                                                                                                                                                                                                                                                                                                                                                                                                                                                                                                                                                                                                                                                                                                                                                                                                                                                                                                                                                                                                                                                                                                                                                                                                                                                                                                                                                                                                                                                                                                                                                                                                                                                                                                                                                                                                                                                                                                                                                                  |
| <ul> <li>(a) The boundaries and dimensions of the subject property.</li> <li>(b) The location of permanent or proposed buildings and structures existing on the property.</li> <li>(c) The location of any proposed access roads, parking, screening, landscaping or fencing.</li> <li>(d) The location and nature of any physical or topographic constraints on the property (stream, ravines, marshes, steep slopes, etc.)</li> </ul>                                                                                                                                                                                                                                                                                                                                                                                                                                                                                                                                                                                                                                                                                                                                                                                                                                                                                                                                                                                                                                                                                                                                                                                                                                                                                                                                                                                                                                                                                                                                                                                                                                                                                        |
| Other information or more detailed information may be requested by the City of Grand Forks point in processing the control of the City of Grand Forks in processing the control of the City of Grand Forks in processing the control of the City of Grand Forks in processing the control of the City of Grand Forks in processing the control of the City of Grand Forks in processing the city of Grand Forks in processin |
| the information provided is full and complete and to the best of knowledge to be a true statement of ne facts, relating to this application.                                                                                                                                                                                                                                                                                                                                                                                                                                                                                                                                                                                                                                                                                                                                                                                                                                                                                                                                                                                                                                                                                                                                                                                                                                                                                                                                                                                                                                                                                                                                                                                                                                                                                                                                                                                                                                                                                                                                                                                   |
| Wille / Company                                                                                                                                                                                                                                                                                                                                                                                                                                                                                                                                                                                                                                                                                                                                                                                                                                                                                                                                                                                                                                                                                                                                                                                                                                                                                                                                                                                                                                                                                                                                                                                                                                                                                                                                                                                                                                                                                                                                                                                                                                                                                                                |
| ignature of Owner Date                                                                                                                                                                                                                                                                                                                                                                                                                                                                                                                                                                                                                                                                                                                                                                                                                                                                                                                                                                                                                                                                                                                                                                                                                                                                                                                                                                                                                                                                                                                                                                                                                                                                                                                                                                                                                                                                                                                                                                                                                                                                                                         |