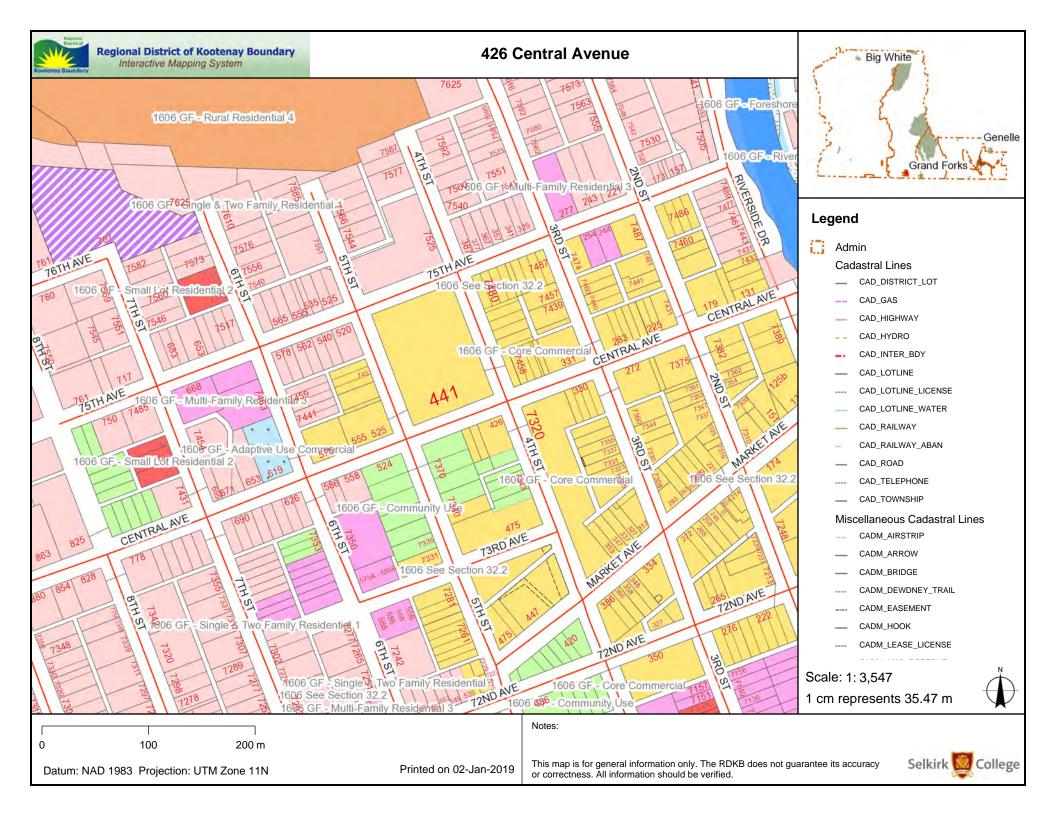

Proposed Establishment Location: 426 Central Avenue in Grand Forks

The Applicant, BC BASE CAMP INVESTMENT LTD., has applied to the Liquor and Cannabis Regulation Branch (LCRB) for a Non-Medical Cannabis Retail Store (CRS) licence proposed to be located at the above-noted address. The applicant is requesting operating hours from 9:00am to 11:00pm, seven days a week. The applicant contact is Susanna Mayhew who can be reached at (250) 493-0600 or Susanna.Mayhew@ca.gt.com.

The LCRB is requesting the City of Grand Forks to consider the application and provide the LCRB with a written recommendation with respect to the application. To assist with your assessment of the application, a site map of the proposed cannabis retail store is attached. The following link opens a document which provides specific and important information and instructions on your role in the CRS licensing process, including requirements for gathering the views of residents.