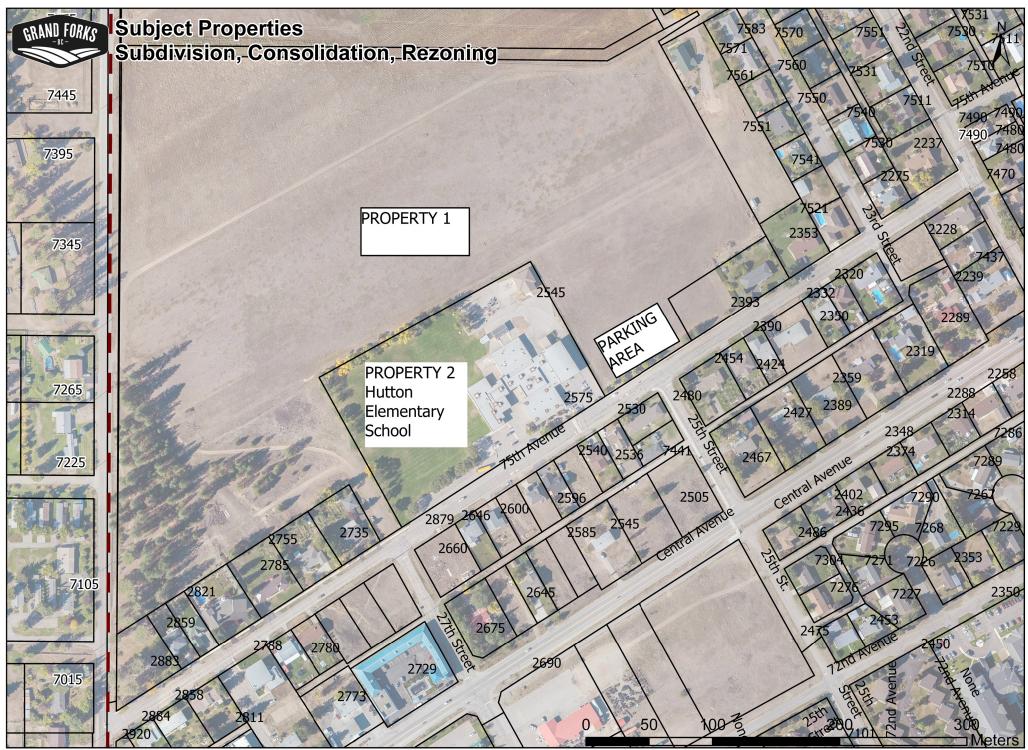

|           | THE GORPORATION OF THE CITY OF GRAND FORKS                                                            |
|-----------|-------------------------------------------------------------------------------------------------------|
| R         | - 41H STREET, BOX 220 GRAND FORKS, BC VOH 1H0 · FAX 250-442-8000 · TELEPHONE 250-442-8266             |
|           | REZONING APPLICATION                                                                                  |
| ARPI      | CATION FEE \$1,000.00 File No. 09-4600-02 Receipt No. 220                                             |
| Regis     | Applicant Information<br>stered Owner(s): <u>ABH TIRE LTD</u>                                         |
| Pleas     | e note: If the applicant is other than the registered owner(s), an Agent's Authorization form is requ |
| Owne      | er's Mailing Address:                                                                                 |
|           | 2923 Central ave Grand Forks BC                                                                       |
| l         | 10H 1H2                                                                                               |
| E-ma      | il Address:                                                                                           |
|           |                                                                                                       |
|           | Property Information                                                                                  |
|           | Description: Plan 5090 Lot 2 DL# 520 75th av                                                          |
| EX        | CPL: 5210, 8653, 11971, 12795, 13376, 19535, 21583                                                    |
|           | 23494,38138                                                                                           |
| P.I.D.    | 007 247 095                                                                                           |
| Civic .   | Address of Property:                                                                                  |
|           | Rezoning Proposal                                                                                     |
|           |                                                                                                       |
| Curre     | Int Zoning: $\underline{R4A}$ Current OCP Designation: Proposed Zoning: $\underline{C}$               |
| 3umr<br>ດ | mary of Proposal:                                                                                     |
| <u></u>   | ezoning and subdividing. 5 hectare<br>F of Field for Hutton Elementary parking                        |
| Ot        | T of Tield for Hutton Elementary Parkin                                                               |
| 1         |                                                                                                       |