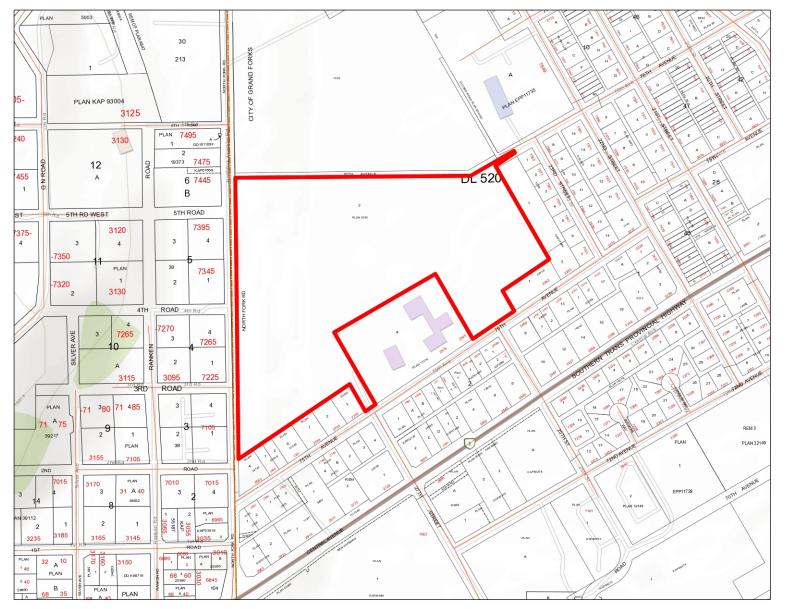

March 28, 2019 Map Produced By: Leford Lafayette

The City of Grand Forks makes every effort to ensure that this map is free of errors but cannot guarantee accuracy or fitness for any purpose, and does not provide warranty of any kind. The City accepts no liability for any expenses, losses, damages or costs relating to the use of this map or data. Data must not be used for direct marketing or be used in the breach of the privacy laws. This map must not be used for direct marketing or be used in the breach of privacy laws, it is intended only for the requested use. The data must not be circulated or copied without prior consent of the City of Grand Forks.

# Parcel Report

Scale 1: 4,514

## Legal Information

| Plan:         | KAP5090       | Section:        |                     | Jurs: | 210       | Lot Area:   | 33.061 |
|---------------|---------------|-----------------|---------------------|-------|-----------|-------------|--------|
| Block:        |               | Township:       |                     | Roll: | 1000000   | Area Unit:  | acr    |
| Lot:          | 2             | Land District:  | 54                  | PID:  | 007247095 | Width (ft): |        |
| District Lot: | 520           | Electoral Area: | City of Grand Forks |       |           | Depth (ft): |        |
| Street:       | 2393 75TH AVE |                 |                     |       |           |             |        |

Description: Lot 2, Plan KAP5090, District Lot 520, Similkameen Div of Yale Land District, Except Plan 5210 8653 11971 12795 13376 19535 21583 23494 38138, & EXC PARTS RED ON PLANS B7375 & E10098

Scale 1: 2,257