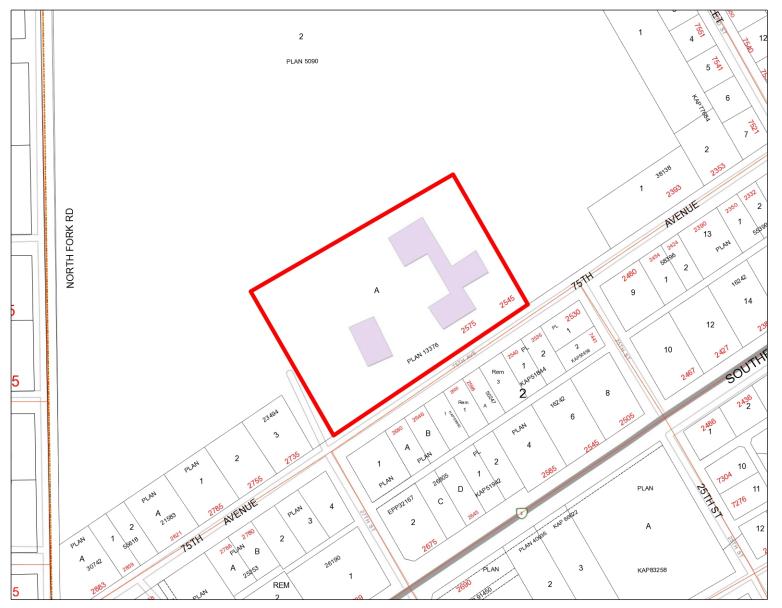

Description: Lot 2, Plan KAP5090, District Lot 520, Similkameen Div of Yale Land District, Except Plan 5210 8653 11971 12795 13376 19535 21583 23494 38138, & EXC PARTS RED ON PLANS B7375 & E10098

Scale 1: 2,257

### Legal Information

| Plan:         | KAP13376 Sec                      | tion:                                   | Jurs:      | 210        | Lot Area:   | 6.04 |
|---------------|-----------------------------------|-----------------------------------------|------------|------------|-------------|------|
| Block:        | Towns                             | ship:                                   | Roll:      | 1040000    | Area Unit:  | acr  |
| Lot:          | A Land Dis                        | trict: 54                               | PID:       | 009241051  | Width (ft): |      |
| District Lot: | 520 Electoral A                   | Area: City of Grand Forks               |            |            | Depth (ft): |      |
| Street:       | 2545 75TH AVE                     |                                         |            |            |             |      |
| Description:  | Lot A, Plan KAP13376, District Lo | ot 520, Similkameen Div of Yale Land Di | istrict, S | CHOOL LAND |             |      |