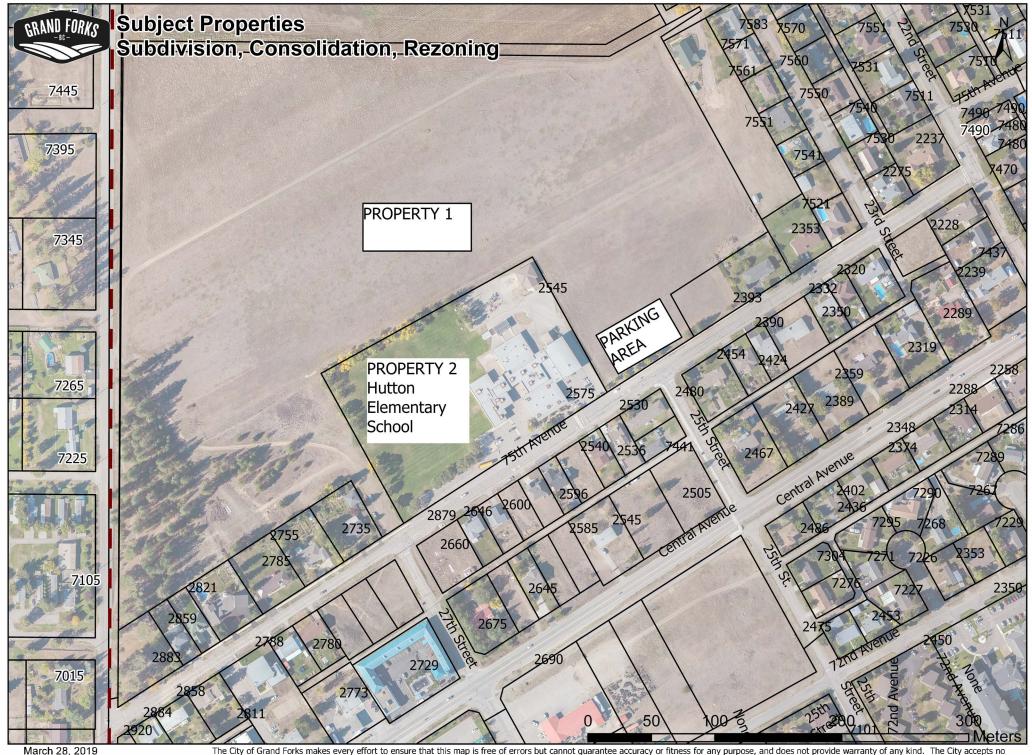

# THE GORPORATION OF THE CITY OF GRAND FORKS 4TH STREET, BOX 200 GRAND FORKS, BC VOH 1H0 · FAX 250-442-8000 · TELEPHONE 250-442-8266

**REZONING APPLICATION** 

| ARPLICATION FEE \$1,000.00 File No. 09-4600-02- Receipt No. 220083                                              |  |  |  |  |  |
|-----------------------------------------------------------------------------------------------------------------|--|--|--|--|--|
| Applicant Information  Registered Owner(s): ABH TIRE LTD                                                        |  |  |  |  |  |
| Please note: If the applicant is other than the registered owner(s), an Agent's Authorization form is required. |  |  |  |  |  |
| Owner's Mailing Address:                                                                                        |  |  |  |  |  |
| 2923 Central ave Grand Forks BC                                                                                 |  |  |  |  |  |
| VOH 1H2                                                                                                         |  |  |  |  |  |
| E-mail Address:                                                                                                 |  |  |  |  |  |
| Property Information                                                                                            |  |  |  |  |  |
| Legal Description: Plan 5090 Lot 2 DL# 520 75th ave                                                             |  |  |  |  |  |
| EXC PL: 5210, 8653, 11971, 12795, 13376, 19535, 21583,                                                          |  |  |  |  |  |
| 23494,38138                                                                                                     |  |  |  |  |  |
| P.I.D.: 007 247 095                                                                                             |  |  |  |  |  |
| Civic Address of Property:                                                                                      |  |  |  |  |  |
| Rezoning Proposal                                                                                               |  |  |  |  |  |
| R4A                                                                                                             |  |  |  |  |  |
| Current Zoning: R4A Current OCP Designation: Proposed Zoning: CU                                                |  |  |  |  |  |
| Rezoning and subdividing. 5 hectare off of field for Hutton Elementary parking                                  |  |  |  |  |  |
| off of field for Hutton Elementary parking                                                                      |  |  |  |  |  |
| lota                                                                                                            |  |  |  |  |  |