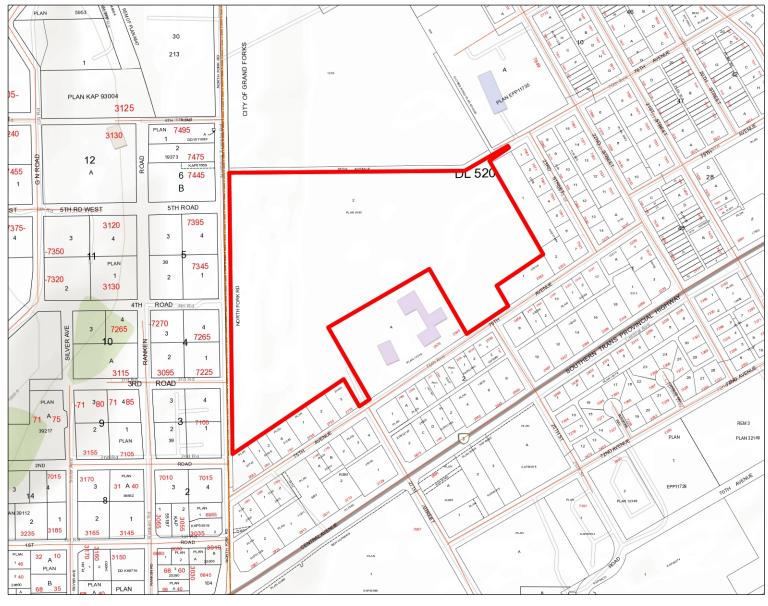

### Legal Information

 Plan:
 KAP5090
 Section:
 Jurs:
 210
 Lot Area:
 33.061

 Block:
 Township:
 Roll:
 1000000
 Area Unit:
 acr

 Lot:
 2
 Land District:
 54
 PID:
 007247095
 Width (ft):

 District Lot:
 520
 Electoral Area:
 City of Grand Forks
 Depth (ft):

Street: 2393 75TH AVE

Description: Lot 2, Plan KAP5090, District Lot 520, Similkameen Div of Yale Land District, Except Plan 5210 8653 11971 12795 13376 19535 21583

23494 38138, & EXC PARTS RED ON PLANS B7375 & E10098