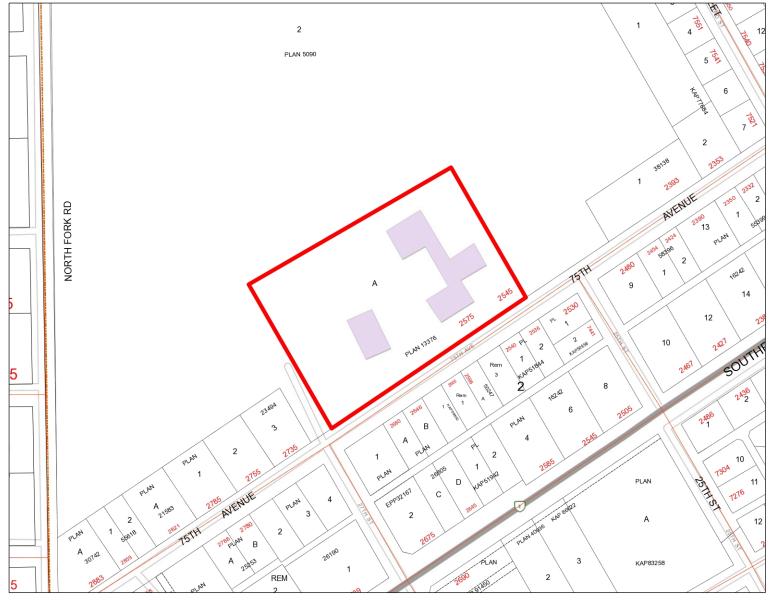

### Legal Information

 Plan:
 KAP13376
 Section:
 Jurs:
 210
 Lot Area:
 6.04

 Block:
 Township:
 Roll:
 1040000
 Area Unit:
 acr

 Lot:
 A
 Land District:
 54
 PID:
 009241051
 Width (ft):

 District Lot:
 520
 Electoral Area:
 City of Grand Forks
 Depth (ft):

Street: 2545 75TH AVE

Description: Lot A, Plan KAP13376, District Lot 520, Similkameen Div of Yale Land District, SCHOOL LAND