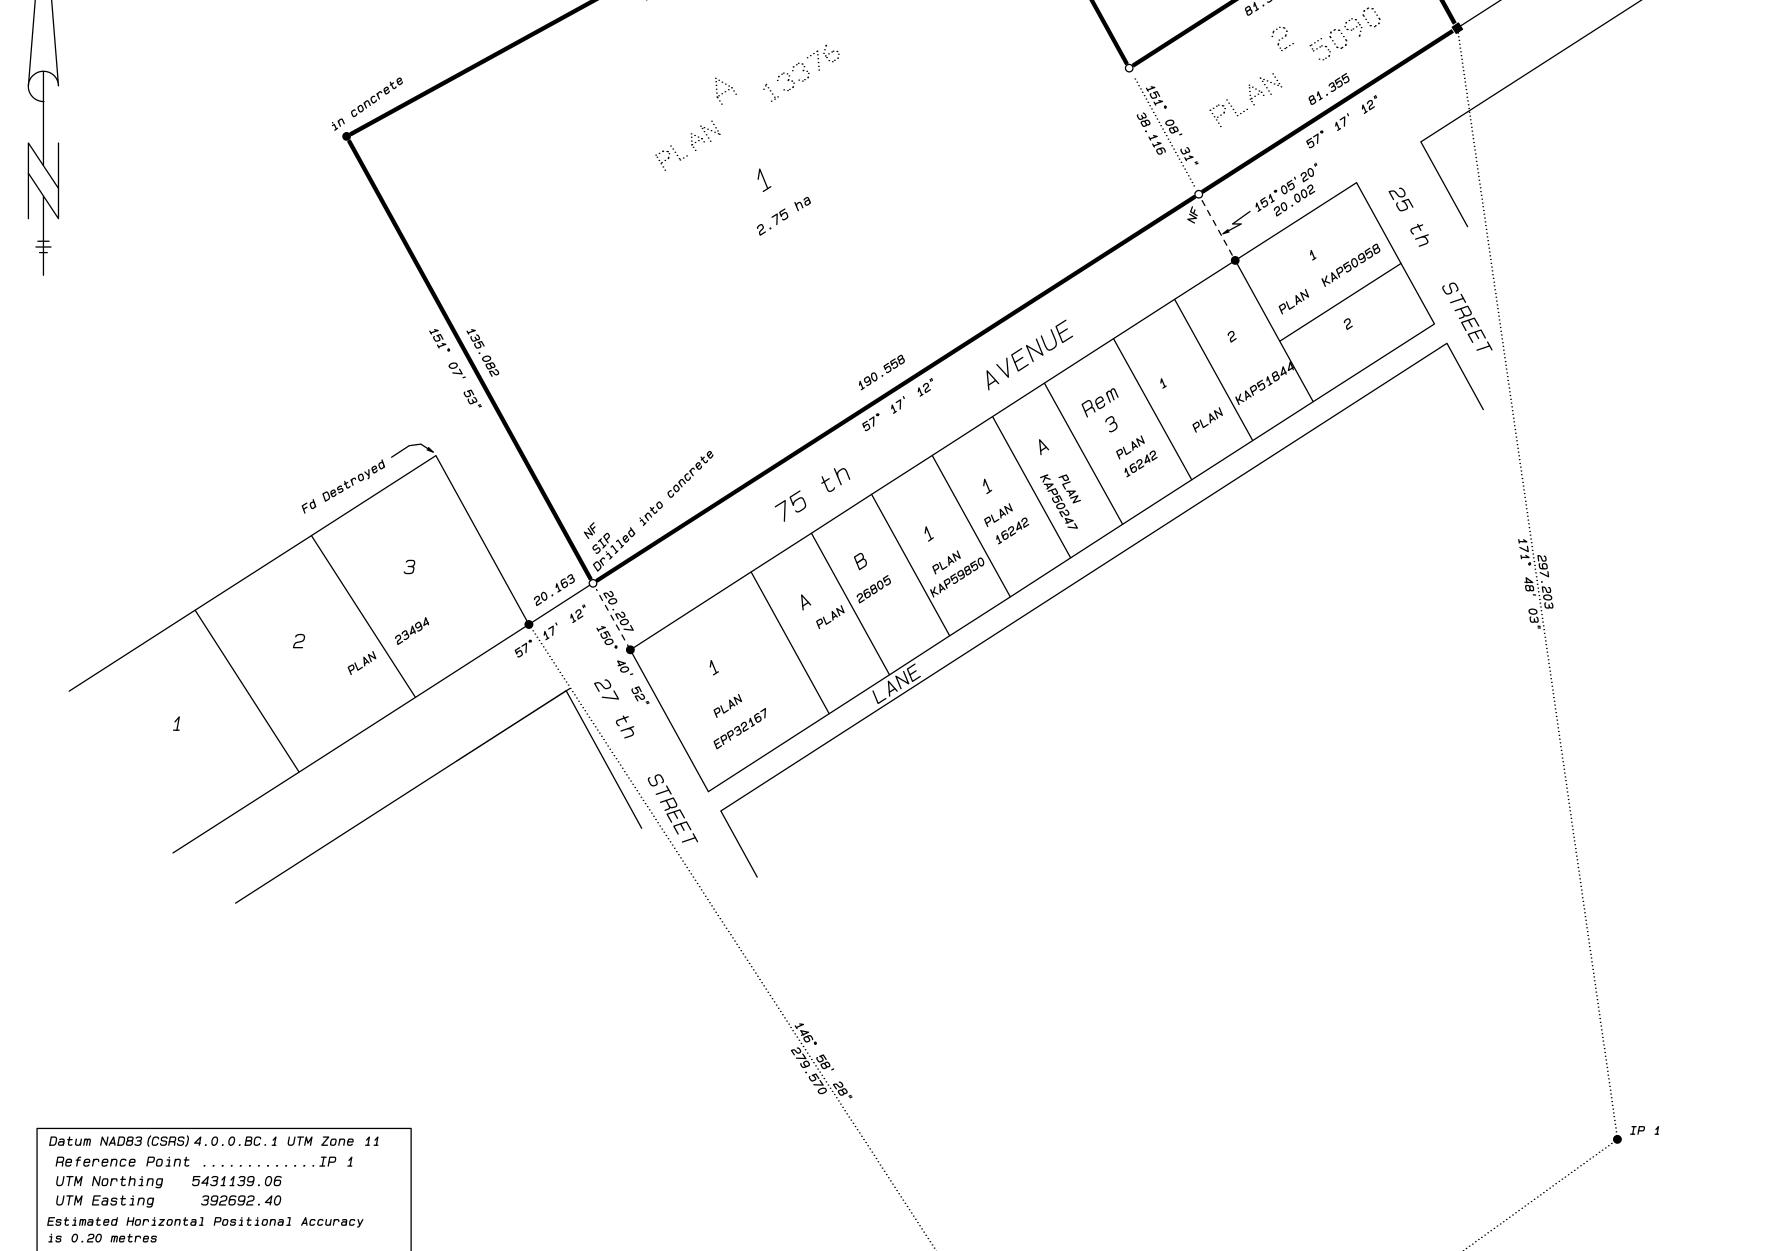

# SUBDIVISION PLAN OF LOT A, PLAN 13376 AND PART OF LOT 2, PLAN 5090 EXCEPT: (1) PLANS 5210, 8653, 11971, 12795, 13376, 19535, 21583, 23494 AND 38138 (2) PARTS OUTLINED RED ON PLANS B7375 AND E10098

BOTH OF DISTRICT LOT 520, S.D.Y.D.

BCGS 82E.008

Rem

2

190.152

SCALE 1: 1000 20 10 0 20 40 60

All distances are in metres.

THE INTENDED PLOT SIZE OF THIS PLAN IS 560 mm IN WIDTH BY 864 mm IN HEIGHT (D SIZE) WHEN PLOTTED AT A SCALE OF 1:1000

 $\searrow$ 

## PLAN EPP92913

520

Reference Point .....IP 2 UTM Northing 5431041.01 UTM Easting 392556.68 Estimated Horizontal Positional Accuracy is 0.20 metres

Grid bearings are derived from GNSS methods and are referred to the Central Meridian of UTM Zone 11 (117° West Longitude).

This plan shows horizontal ground-level distances unless otherwise specified. To compute grid distances, multiply ground-level distances by the average combined factor of 0.999661. The average combined factor has been determined based on a mean ellipsoidal elevation of 512.4 metres.

### THIS PLAN LIES WITHIN THE KOOTENAY BOUNDARY REGIONAL DISTRICT

1 38138

AN

The field survey represented by this plan was completed on the 15th day of May, 2019. A. F. Hoefsloot, BCLS (609)

A.F. HOEFSLOOT