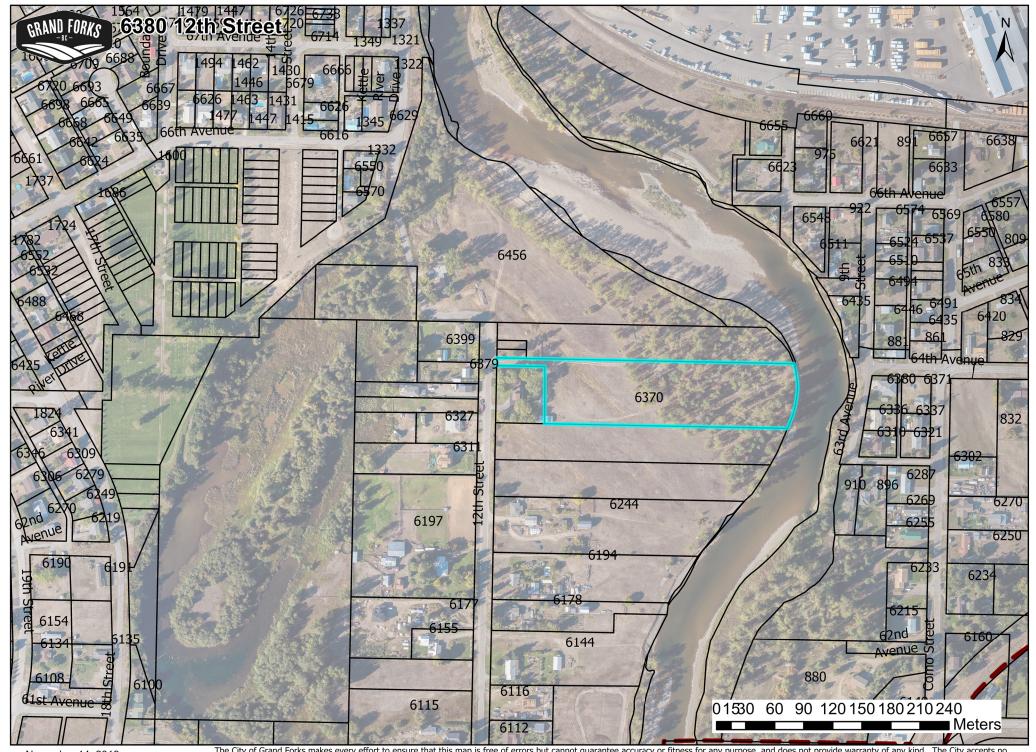

November 14, 2019 Map Produced By: Leford Lafayette

The City of Grand Forks makes every effort to ensure that this map is free of errors but cannot guarantee accuracy or fitness for any purpose, and does not provide warranty of any kind. The City accepts no liability for any expenses, losses, damages or costs relating to the use of this map or data. Data must not be used for direct marketing or be used in the breach of the privacy laws. This map must not be used for direct marketing or be used in the breach of privacy laws, it is intended only for the requested use. The data must not be circulated or copied without prior consent of the City of Grand Forks.

Scale 1: 2,257

## Legal Information

 Plan:
 EPP67568
 Section:
 Jurs:
 210
 Lot Area:
 4.226

 Block:
 Township:
 Roll:
 608045
 Area Unit:
 acr

 Lot:
 A
 Land District:
 54
 PID:
 030066522
 Width (ft):

 District Lot:
 382
 Electoral Area:
 City of Grand Forks
 Depth (ft):

Street: 12TH ST

Description: Lot A, Plan EPP67568, District Lot 382, Similkameen Div of Yale Land District

November 14, 2019 Map Produced By: Leford Lafayette

The City of Grand Forks makes every effort to ensure that this map is free of errors but cannot guarantee accuracy or fitness for any purpose, and does not provide warranty of any kind. The City accepts no liability for any expenses, losses, damages or costs relating to the use of this map or data. Data must not be used for direct marketing or be used in the breach of the privacy laws. This map must not be used for direct marketing or be used in the breach of privacy laws, it is intended only for the requested use. The data must not be circulated or copied without prior consent of the City of Grand Forks.