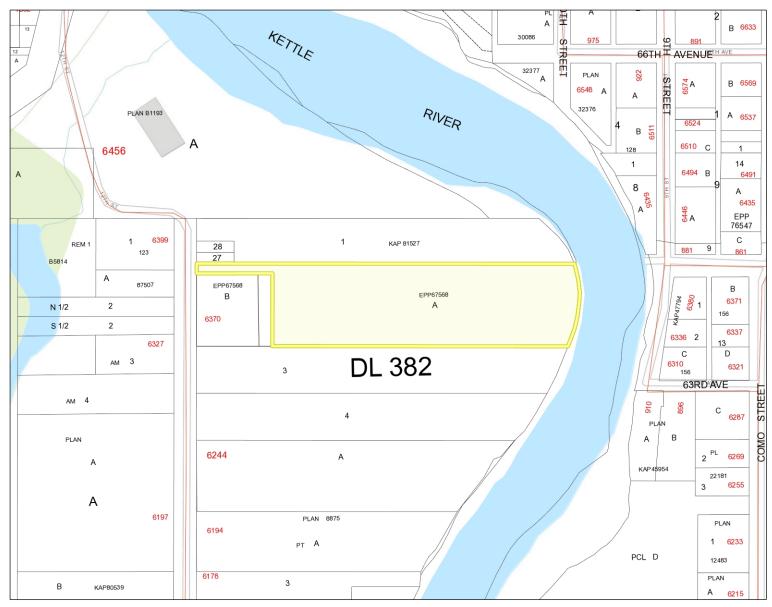

## Legal Information

 Plan:
 EPP67568
 Section:
 Jurs:
 210
 Lot Area:
 4.226

 Block:
 Township:
 Roll:
 608045
 Area Unit:
 acr

 Lot:
 A
 Land District:
 54
 PID:
 030066522
 Width (ft):

 District Lot:
 382
 Electoral Area:
 City of Grand Forks
 Depth (ft):

Street: 12TH ST

Description: Lot A, Plan EPP67568, District Lot 382, Similkameen Div of Yale Land District

November 14, 2019 Map Produced By: Leford Lafayette

The City of Grand Forks makes every effort to ensure that this map is free of errors but cannot guarantee accuracy or fitness for any purpose, and does not provide warranty of any kind. The City accepts no liability for any expenses, losses, damages or costs relating to the use of this map or data. Data must not be used for direct marketing or be used in the breach of the privacy laws. This map must not be used for direct marketing or be used in the breach of privacy laws, it is intended only for the requested use. The data must not be circulated or copied without prior consent of the City of Grand Forks.